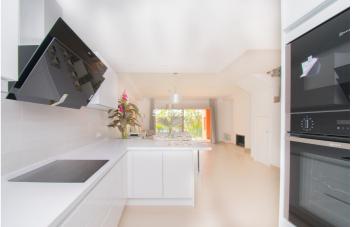

## Costa del Sol, El Paraiso

Townhouse, El Paraiso, Costa del Sol. 3 Bedrooms, 3 Bathrooms, Built 135 m<sup>2</sup>, Terrace 50 m<sup>2</sup>. Setting : Close To Golf, Close To Schools, Urbanisation. Orientation : South. Condition : Excellent. Pool : Communal. Climate Control : Air Conditioning. Views : Sea, Garden, Urban. Furniture : Fully Furnished. Kitchen : Fully Fitted. Garden : Private. Security : Gated Complex. Parking : Covered, Street, Private. Townhouse, El Paraiso, Costa del Sol. 4 Bedrooms, 3 Bathrooms, Built 160 m<sup>2</sup>, Terrace 50 m<sup>2</sup>, Garden/Plot 120 m<sup>2</sup>. Setting : Close To Golf, Close To Schools, Urbanisation. Orientation : South. Condition : Excellent. Pool : Communal. Climate Control : Air Conditioning. Views : Sea, Garden, Urban. Furniture : Fully Furnished. Kitchen : Fully Fitted. Garden : Private. Security : Gated Complex. Parking : Covered, Street, Private.