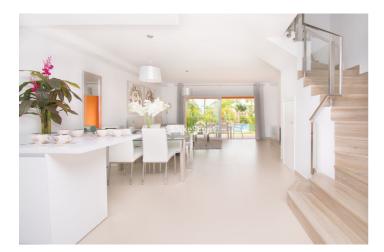

## Costa del Sol, El Paraiso

Townhouse, El Paraiso, Costa del Sol. 3 Bedrooms, 3 Bathrooms, Built 135 m<sup>2</sup>, Terrace 50 m<sup>2</sup>. Setting : Close To Golf, Close To Schools, Urbanisation. Orientation : South. Condition : Excellent. Pool : Communal. Climate Control : Air Conditioning. Views : Sea, Garden, Urban. Furniture : Fully Furnished. Kitchen : Fully Fitted. Garden : Private. Security : Gated Complex. Parking : Covered, Street, Private. Townhouse, El Paraiso, Costa del Sol. 4 Bedrooms, 3 Bathrooms, Built 160 m<sup>2</sup>, Terrace 50 m<sup>2</sup>, Garden/Plot 120 m<sup>2</sup>. Setting : Close To Golf, Close To Schools, Urbanisation. Orientation : South. Condition : Excellent. Pool : Communal. Climate Control : Air Conditioning. Views : Sea, Garden, Urban. Furniture : Fully Furnished. Kitchen : Fully Fitted. Garden : Private. Security : Gated Complex. Parking : Covered, Street, Private.