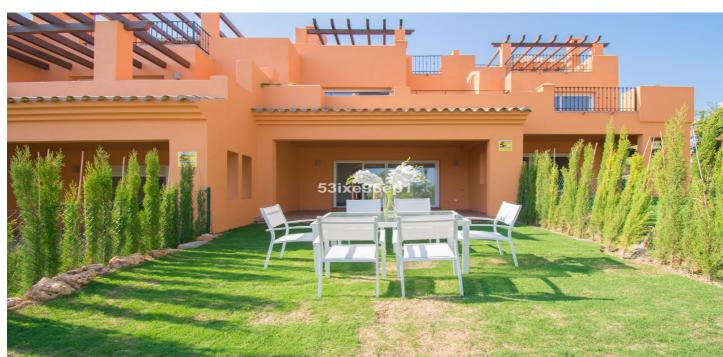

## Costa del Sol, El Paraiso

Townhouse, El Paraiso, Costa del Sol. 3 Bedrooms, 3 Bathrooms, Built 135 m<sup>2</sup>, Terrace 50 m<sup>2</sup>. Setting : Close To Golf, Close To Schools, Urbanisation. Orientation : South. Condition : Excellent. Pool : Communal. Climate Control : Air Conditioning. Views : Sea, Garden, Urban. Furniture : Fully Furnished. Kitchen : Fully Fitted. Garden : Private. Security : Gated Complex. Parking : Covered, Street, Private. Townhouse, El Paraiso, Costa del Sol. 4 Bedrooms, 3 Bathrooms, Built 160 m<sup>2</sup>, Terrace 50 m<sup>2</sup>, Garden/Plot 120 m<sup>2</sup>. Setting : Close To Golf, Close To Schools, Urbanisation. Orientation : South. Condition : Excellent. Pool : Communal. Climate Control : Air Conditioning. Views : Sea, Garden, Urban. Furniture : Fully Furnished. Kitchen : Fully Fitted. Garden : Private. Security : Gated Complex. Parking : Covered, Street, Private.