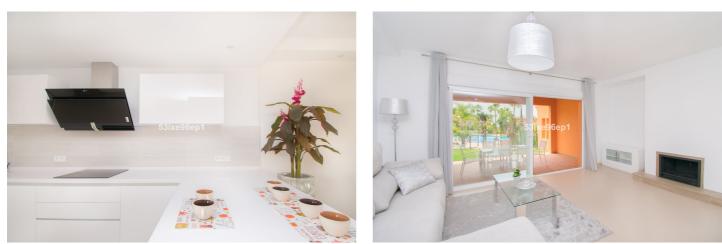

## Costa del Sol, El Paraiso

Townhouse, El Paraiso, Costa del Sol. 3 Bedrooms, 3 Bathrooms, Built 135 m<sup>2</sup>, Terrace 50 m<sup>2</sup>. Setting : Close To Golf, Close To Schools, Urbanisation. Orientation : South. Condition : Excellent. Pool : Communal. Climate Control : Air Conditioning. Views : Sea, Garden, Urban. Furniture : Fully Furnished. Kitchen : Fully Fitted. Garden : Private. Security : Gated Complex. Parking : Covered, Street, Private. Townhouse, El Paraiso, Costa del Sol. 4 Bedrooms, 3 Bathrooms, Built 160 m<sup>2</sup>, Terrace 50 m<sup>2</sup>, Garden/Plot 120 m<sup>2</sup>. Setting : Close To Golf, Close To Schools, Urbanisation. Orientation : South. Condition : Excellent. Pool : Communal. Climate Control : Air Conditioning. Views : Sea, Garden, Urban. Furniture : Fully Furnished. Kitchen : Fully Fitted. Garden : Private. Security : Gated Complex. Parking : Covered, Street, Private.

## Features:

| Orientation      | Climate Control  | Views    |
|------------------|------------------|----------|
| South            | Air Conditioning | Sea      |
|                  |                  | Garden   |
|                  |                  | Urban    |
| Setting          | Condition        | Pool     |
| Close To Golf    | Excellent        | Communal |
| Urbanisation     |                  |          |
| Close To Schools |                  |          |
| Furniture        | Kitchen          | Garden   |
| Fully Furnished  | Fully Fitted     | Private  |
| Security         | Parking          |          |
| Gated Complex    | Private          |          |
|                  | Covered          |          |
|                  | Street           |          |