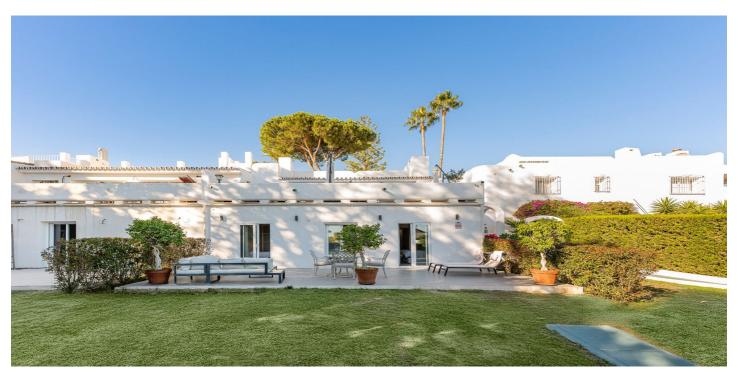

## Costa del Sol, Nueva Andalucía

This stunning corner townhouse is located in the exclusive Azahara II development in Nueva Andalucía, Marbella, Málaga. With a privileged location, this property offers proximity to amenities, transport, golf courses, shops, the city centre and schools. In addition, it enjoys spectacular views of the sea, the mountains and the gardens. The recently renovated property has a functional and bright layout. On the ground floor there are three bedrooms, all with direct access to a terrace that connects to the community gardens. One of the bedrooms has an en-suite bathroom, while the others share an additional bathroom. On the entrance floor, there is a spacious living room with an open kitchen and a separate laundry room. From this floor, there is access to a large south-facing terrace, ideal for enjoying the Mediterranean climate and the stunning sea and mountain views. There is also a toilet available for added convenience. The property, with a constructed area of 210m² and 50m² of terrace, has been designed to maximise natural light and connection with the outdoor spaces. The development offers amenities such as a communal swimming pool and gardens, as well as a communal carport for parking. This semi-detached house is in excellent condition, ready to move into, and is perfect both as a main residence or to enjoy a second home in one of the most sought-after areas of the Costa del Sol.