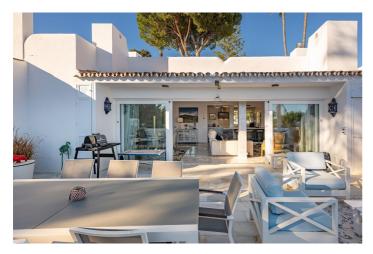

## Costa del Sol, Nueva Andalucía

This stunning corner townhouse is located in the exclusive Azahara II development in Nueva Andalucía, Marbella, Málaga. With a privileged location, this property offers proximity to amenities, transport, golf courses, shops, the city centre and schools. In addition, it enjoys spectacular views of the sea, the mountains and the gardens. The recently renovated property has a functional and bright layout. On the ground floor there are three bedrooms, all with direct access to a terrace that connects to the community gardens. One of the bedrooms has an en-suite bathroom, while the others share an additional bathroom. On the entrance floor, there is a spacious living room with an open kitchen and a separate laundry room. From this floor, there is access to a large south-facing terrace, ideal for enjoying the Mediterranean climate and the stunning sea and mountain views. There is also a toilet available for added convenience. The property, with a constructed area of 210m² and 50m² of terrace, has been designed to maximise natural light and connection with the outdoor spaces. The development offers amenities such as a communal swimming pool and gardens, as well as a communal carport for parking. This semi-detached house is in excellent condition, ready to move into, and is perfect both as a main residence or to enjoy a second home in one of the most sought-after areas of the Costa del Sol.