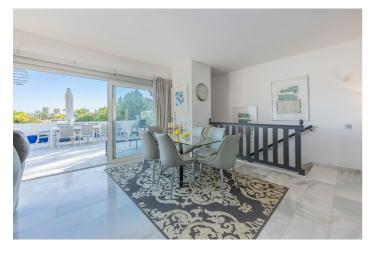

## Costa del Sol, Nueva Andalucía

This stunning corner townhouse is located in the exclusive Azahara II development in Nueva Andalucía, Marbella, Málaga. With a privileged location, this property offers proximity to amenities, transport, golf courses, shops, the city centre and schools. In addition, it enjoys spectacular views of the sea, the mountains and the gardens. The recently renovated property has a functional and bright layout. On the ground floor there are three bedrooms, all with direct access to a terrace that connects to the community gardens. One of the bedrooms has an en-suite bathroom, while the others share an additional bathroom. On the entrance floor, there is a spacious living room with an open kitchen and a separate laundry room. From this floor, there is access to a large south-facing terrace, ideal for enjoying the Mediterranean climate and the stunning sea and mountain views. There is also a toilet available for added convenience. The property, with a constructed area of 210m² and 50m² of terrace, has been designed to maximise natural light and connection with the outdoor spaces. The development offers amenities such as a communal swimming pool and gardens, as well as a communal carport for parking. This semi-detached house is in excellent condition, ready to move into, and is perfect both as a main residence or to enjoy a second home in one of the most sought-after areas of the Costa del Sol.