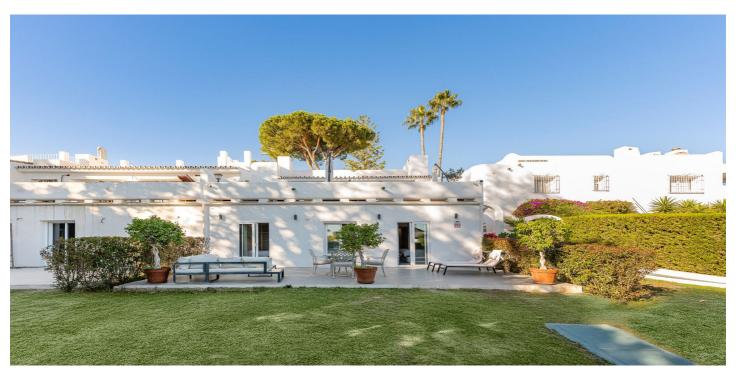

## Townhouse for sale in Nueva Andalucía, Marbella

1,595,000 €

Reference: R4929157 Bedrooms: 3 Bathrooms: 3 Build Size: 210m<sup>2</sup> Terrace: 50m<sup>2</sup>

## Costa del Sol, Nueva Andalucía

This stunning corner townhouse is located in the exclusive Azahara II development in Nueva Andalucía, Marbella, Málaga. With a privileged location, this property offers proximity to amenities, transport, golf courses, shops, the city centre and schools. In addition, it enjoys spectacular views of the sea, the mountains and the gardens. The recently renovated property has a functional and bright layout. On the ground floor there are three bedrooms, all with direct access to a terrace that connects to the community gardens. One of the bedrooms has an en-suite bathroom, while the others share an additional bathroom. On the entrance floor, there is a spacious living room with an open kitchen and a separate laundry room. From this floor, there is access to a large south-facing terrace, ideal for enjoying the Mediterranean climate and the stunning sea and mountain views. There is also a toilet available for added convenience. The property, with a constructed area of 210m² and 50m² of terrace, has been designed to maximise natural light and connection with the outdoor spaces. The development offers amenities such as a communal swimming pool and gardens, as well as a communal carport for parking. This semi-detached house is in excellent condition, ready to move into, and is perfect both as a main residence or to enjoy a second home in one of the most sought-after areas of the Costa del Sol.