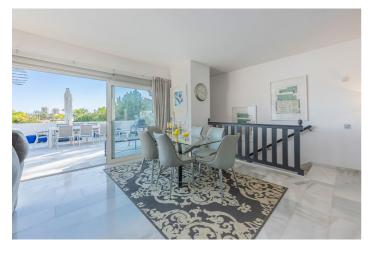

## Costa del Sol, Nueva Andalucía

This stunning corner townhouse is located in the exclusive Azahara II development in Nueva Andalucía, Marbella, Málaga. With a privileged location, this property offers proximity to amenities, transport, golf courses, shops, the city centre and schools. In addition, it enjoys spectacular views of the sea, the mountains and the gardens. The recently renovated property has a functional and bright layout. On the ground floor there are three bedrooms, all with direct access to a terrace that connects to the community gardens. One of the bedrooms has an en-suite bathroom, while the others share an additional bathroom. On the entrance floor, there is a spacious living room with an open kitchen and a separate laundry room. From this floor, there is access to a large south-facing terrace, ideal for enjoying the Mediterranean climate and the stunning sea and mountain views. There is also a toilet available for added convenience. The property, with a constructed area of 210m² and 50m² of terrace, has been designed to maximise natural light and connection with the outdoor spaces. The development offers amenities such as a communal swimming pool and gardens, as well as a communal carport for parking. This semi-detached house is in excellent condition, ready to move into, and is perfect both as a main residence or to enjoy a second home in one of the most sought-after areas of the Costa del Sol.