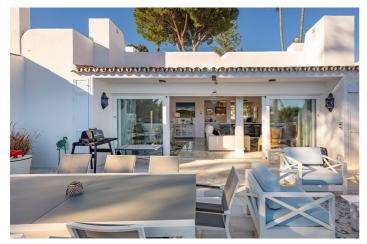

## Costa del Sol, Nueva Andalucía

This stunning corner townhouse is located in the exclusive Azahara II development in Nueva Andalucía, Marbella, Málaga. With a privileged location, this property offers proximity to amenities, transport, golf courses, shops, the city centre and schools. In addition, it enjoys spectacular views of the sea, the mountains and the gardens. The recently renovated property has a functional and bright layout. On the ground floor there are three bedrooms, all with direct access to a terrace that connects to the community gardens. One of the bedrooms has an en-suite bathroom, while the others share an additional bathroom. On the entrance floor, there is a spacious living room with an open kitchen and a separate laundry room. From this floor, there is access to a large south-facing terrace, ideal for enjoying the Mediterranean climate and the stunning sea and mountain views. There is also a toilet available for added convenience. The property, with a constructed area of 210m² and 50m² of terrace, has been designed to maximise natural light and connection with the outdoor spaces. The development offers amenities such as a communal swimming pool and gardens, as well as a communal carport for parking. This semi-detached house is in excellent condition, ready to move into, and is perfect both as a main residence or to enjoy a second home in one of the most sought-after areas of the Costa del Sol.