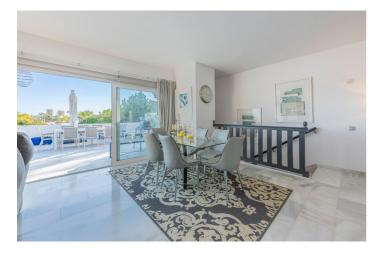

## Costa del Sol, Nueva Andalucía

This stunning corner townhouse is located in the exclusive Azahara II development in Nueva Andalucía, Marbella, Málaga. With a privileged location, this property offers proximity to amenities, transport, golf courses, shops, the city centre and schools. In addition, it enjoys spectacular views of the sea, the mountains and the gardens. The recently renovated property has a functional and bright layout. On the ground floor there are three bedrooms, all with direct access to a terrace that connects to the community gardens. One of the bedrooms has an en-suite bathroom, while the others share an additional bathroom. On the entrance floor, there is a spacious living room with an open kitchen and a separate laundry room. From this floor, there is access to a large south-facing terrace, ideal for enjoying the Mediterranean climate and the stunning sea and mountain views. There is also a toilet available for added convenience. The property, with a constructed area of 210m² and 50m² of terrace, has been designed to maximise natural light and connection with the outdoor spaces. The development offers amenities such as a communal swimming pool and gardens, as well as a communal carport for parking. This semi-detached house is in excellent condition, ready to move into, and is perfect both as a main residence or to enjoy a second home in one of the most sought-after areas of the Costa del Sol.