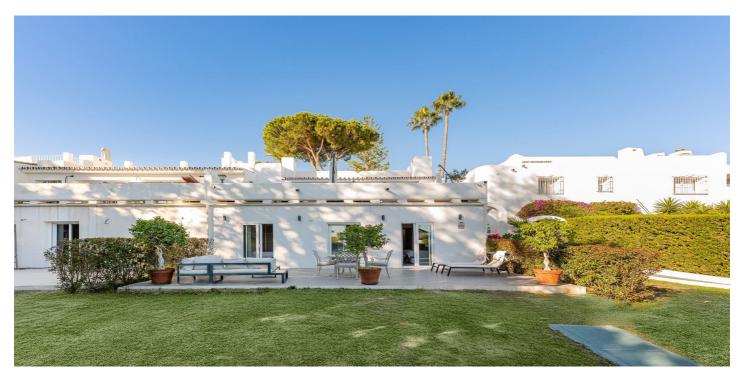

## Costa del Sol, Nueva Andalucía

This stunning corner townhouse is located in the exclusive Azahara II development in Nueva Andalucía, Marbella, Málaga. With a privileged location, this property offers proximity to amenities, transport, golf courses, shops, the city centre and schools. In addition, it enjoys spectacular views of the sea, the mountains and the gardens. The recently renovated property has a functional and bright layout. On the ground floor there are three bedrooms, all with direct access to a terrace that connects to the community gardens. One of the bedrooms has an en-suite bathroom, while the others share an additional bathroom. On the entrance floor, there is a spacious living room with an open kitchen and a separate laundry room. From this floor, there is access to a large south-facing terrace, ideal for enjoying the Mediterranean climate and the stunning sea and mountain views. There is also a toilet available for added convenience. The property, with a constructed area of 210m² and 50m² of terrace, has been designed to maximise natural light and connection with the outdoor spaces. The development offers amenities such as a communal swimming pool and gardens, as well as a communal carport for parking. This semi-detached house is in excellent condition, ready to move into, and is perfect both as a main residence or to enjoy a second home in one of the most sought-after areas of the Costa del Sol.