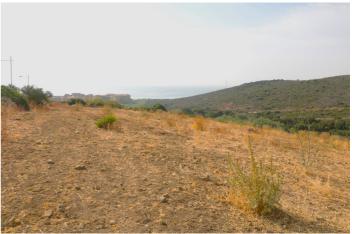

## Land with Ruin for sale in Manilva, Manilva

1,849,000 €

Reference: R4114879 Plot Size: 35,642m<sup>2</sup> Build Size: 35,642m<sup>2</sup>

## Costa del Sol, Manilva

For sale Finca with house and 35664 m2 incredible with fantastic sea and mountain views!!!! Unique investment opportunity with possibility to build or live in the house in excellent location with all infrastructure - asphalted roads, water for irrigation, electricity, telecom fibre and sewerage. Walking distance to the sandy beaches of Manilva. In a very quiet area, surrounded by peace and nature, close to all amenities. In the area there are mostly private houses on the urbanised roads. iiii WE HIGHLY RECOMMEND A VISIT!!!!