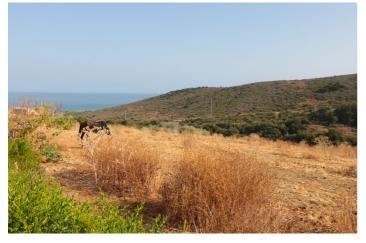

## Land with Ruin for sale in Manilva, Manilva

1,849,000 €

Reference: R4114879 Plot Size: 35,642m<sup>2</sup> Build Size: 35,642m<sup>2</sup>

## Costa del Sol, Manilva

For sale Finca with house and 35664 m2 incredible with fantastic sea and mountain views!!!! Unique investment opportunity with possibility to build or live in the house in excellent location with all infrastructure - asphalted roads, water for irrigation, electricity, telecom fibre and sewerage. Walking distance to the sandy beaches of Manilva. In a very quiet area, surrounded by peace and nature, close to all amenities. In the area there are mostly private houses on the urbanised roads. iiii WE HIGHLY RECOMMEND A VISIT!!!!