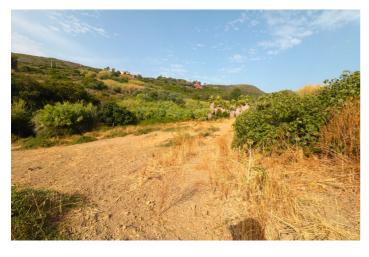

## Land with Ruin for sale in Manilva, Manilva

1,849,000 €

Reference: R4114879 Plot Size: 35,642m<sup>2</sup> Build Size: 35,642m<sup>2</sup>

## Costa del Sol, Manilva

For sale Finca with house and 35664 m2 incredible with fantastic sea and mountain views!!!! Unique investment opportunity with possibility to build or live in the house in excellent location with all infrastructure - asphalted roads, water for irrigation, electricity, telecom fibre and sewerage. Walking distance to the sandy beaches of Manilva. In a very quiet area, surrounded by peace and nature, close to all amenities. In the area there are mostly private houses on the urbanised roads. iiii WE HIGHLY RECOMMEND A VISIT!!!!