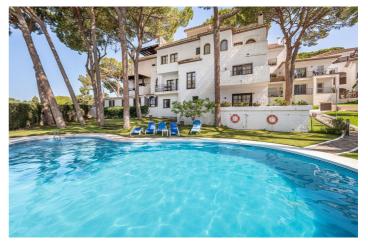

## Costa del Sol, Nueva Andalucía

Brand new to the the market and completely renovated to the very highest standard. Located in a gated community within the bustling neighbourhood of Aloha. This south facing duplex penthouse has 4 bedroom and 3 bathrooms. This stunning property features 160m2 interior space with an extensive terrace of 60m2. And it's own small private pool! On top it features beautiful sea and garden views. The property has a large open plan dining/living area on the first floor, complete with 2 bedrooms and 1 bathroom. On the top floor the property features 2 master bedrooms complete with ensuite bathrooms, large wardrobes and breath taking views from the bedroom windows. It boasts lots of natural light, fitted wardrobes in every bedroom and has stylish ceiling spotlights fitted throughout. The kitchen comes fully fitted with a rich walnut colour and handle less cabinetry. Located in one of the most sought after areas, right on Aloha Golf Club's doorstep, 1 minute walk to Aloha collega and 5 minutes drive to Puerto Banus. The apartment comes fully furnished with a blend of modern/elegant style furniture. This property will make a fantastic family home, get in touch today to avoid disappointment.