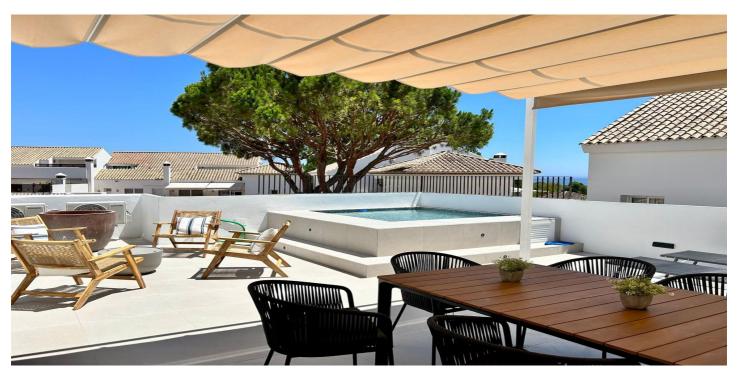

## Costa del Sol, Nueva Andalucía

Brand new to the the market and completely renovated to the very highest standard. Located in a gated community within the bustling neighbourhood of Aloha. This south facing duplex penthouse has 4 bedroom and 3 bathrooms. This stunning property features 160m2 interior space with an extensive terrace of 60m2. And it's own small private pool! On top it features beautiful sea and garden views. The property has a large open plan dining/living area on the first floor, complete with 2 bedrooms and 1 bathroom. On the top floor the property features 2 master bedrooms complete with ensuite bathrooms, large wardrobes and breath taking views from the bedroom windows. It boasts lots of natural light, fitted wardrobes in every bedroom and has stylish ceiling spotlights fitted throughout. The kitchen comes fully fitted with a rich walnut colour and handle less cabinetry. Located in one of the most sought after areas, right on Aloha Golf Club's doorstep, 1 minute walk to Aloha collega and 5 minutes drive to Puerto Banus. The apartment comes fully furnished with a blend of modern/elegant style furniture. This property will make a fantastic family home, get in touch today to avoid disappointment.