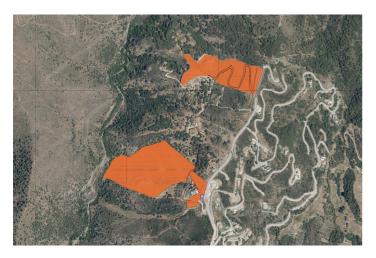

## Land zum Verkauf in Benahavís, Benahavís

5.068.000€

Referenz: R4741804 Grundstücksgröße: 50.680m<sup>2</sup>

## Costa del Sol, Benahavís

One expansive plot has just become available in the highly sought-after Monte Mayor area. Surrounded by stunning modern villas and breathtaking landscapes, these plot presents a perfect opportunity for discerning investors. Key Features: Prime Location: Nestled in an area renowned for its beauty and exclusivity. Infrastructure Ready: All essential utilities, including electricity, water, and road access, are conveniently located nearby and ready for connection. Spectacular Views: Enjoy unparalleled views of the mountains and the sea, with a desirable southwest orientation. Don't miss out on this rare chance to invest in one of the most coveted areas, where luxury and natural beauty blend seamlessly.