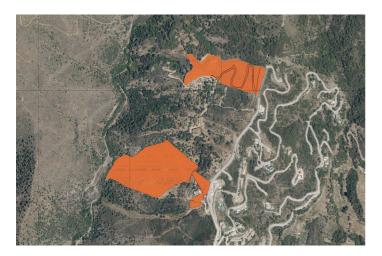

## 5 068 000 €

Référence: R4741804 Terrain: 50 680m<sup>2</sup>

## Costa del Sol, Benahavís

One expansive plot has just become available in the highly sought-after Monte Mayor area. Surrounded by stunning modern villas and breathtaking landscapes, these plot presents a perfect opportunity for discerning investors. Key Features: Prime Location: Nestled in an area renowned for its beauty and exclusivity. Infrastructure Ready: All essential utilities, including electricity, water, and road access, are conveniently located nearby and ready for connection. Spectacular Views: Enjoy unparalleled views of the mountains and the sea, with a desirable southwest orientation. Don't miss out on this rare chance to invest in one of the most coveted areas, where luxury and natural beauty blend seamlessly.