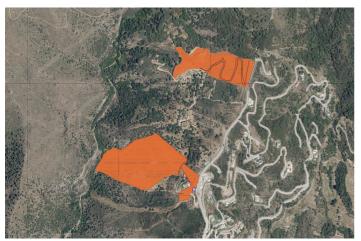

## Grond te koop in Benahavís, Benahavís

Referentie: R4741804 Plotgrootte: 50.680m<sup>2</sup>

## Costa del Sol, Benahavís

One expansive plot has just become available in the highly sought-after Monte Mayor area. Surrounded by stunning modern villas and breathtaking landscapes, these plot presents a perfect opportunity for discerning investors. Key Features: Prime Location: Nestled in an area renowned for its beauty and exclusivity. Infrastructure Ready: All essential utilities, including electricity, water, and road access, are conveniently located nearby and ready for connection. Spectacular Views: Enjoy unparalleled views of the mountains and the sea, with a desirable southwest orientation. Don't miss out on this rare chance to invest in one of the most coveted areas, where luxury and natural beauty blend seamlessly.