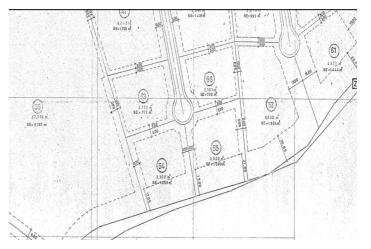

## Costa de la Luz, Sotogrande Alto

Discover the perfect opportunity for building an independent luxury villa on our exceptional residential plots! These plots offer great potential, allowing you to create a sanctuary tailored to your desires. Enjoy the privacy of a serene lifestyle, surrounded by the beauty of nature. You'll experience peace and quiet while still being just minutes away from essential amenities and a view of the Valderrama Golf court. The plots offer a very good value with a price of only 342.65€/m2. The KEY TERMS for BUILDING are the following: - Minimum plot size 2,000 m<sup>2</sup> - volume conditions: maximum occupancy = 33% - maximum height = 9 meters at the highest point of the ridge and 6.5 meters at the eaves - maximum number of floors = 2 - maximum buildable area = 0.33 m<sup>2</sup>/m<sup>2</sup> - separation from boundaries: 6 meters to the road and 3 meters to the boundary and separation from the golf course: 20 meters Here are the PURCHASE OPTIONS for the PLOTS: 1: The entire area: totaling 11.528 m<sup>2</sup>, with a built size of 3.804,24 m<sup>2</sup> = 3.950.069,20 € 2: Two neighbouring plots (see picture attached): - plot 53 (2.607 m<sup>2</sup>) and 54 (3.092 m<sup>2</sup>), totaling 5.699 m<sup>2</sup>, with a built size of 1.880,67 m<sup>2</sup> = 1.952.762,35 € - plot 55 (2.771 m<sup>2</sup>) and 56 (3.058 m<sup>2</sup>), totaling 5.829 m<sup>2</sup>, with a built size of 1.923,57 m<sup>2</sup> = 1.997.306,85 € CREATE YOUR DREAM VILLA WITH A TURNKEY SOLUTION For those in pursuit of an extraordinary experience, we are proud to present our turnkey villa solution, bringing your vision to life. Our skilled team will expertly manage every facet of the construction journey, guaranteeing exceptional quality and design at every step-from material selection to the precise execution of every detail. ADDITIONAL COST FOR TURNKEY VILLA PROJECT The cost for a turnkey villa project, inclusive of all soft costs such as architects, licenses, insurances, geotechnical studies, and more, currently averages around 4,000€ per square meter for exceptional villas from 300 square meters upwards. This cost reflects the high quality of materials, craftsmanship, and attention to detail that we strive to provide for our discerning clients. EMBRACE THE QUALITY OF LIVING IN SOTOGRANDE Due to the area's elevation, it has become a favorite for golf enthusiasts, with exceptional golf courses located here. Perhaps the most famous of the Sotogrande golf courses, Valderrama (just 3 km away from the plots) shot to international fame when the 32nd Ryder Cup was played there – leading to this part of the coast being temporarily renamed the Costa del Golf. Additionally Sotogrande is a home to one of the most important polo clubs in the world. Sotogrande Alto is also adjacent to the national natural park 'El Pinar del Rey,' a verdant and tranquil expanse that provides a peaceful retreat and adds to the area's calm atmosphere. This unique geographical feature not only highlights Sotogrande Alto's exclusivity and prestige but also increases its attractiveness as a luxurious and serene place to live. Amenities include the International School, stables, Hotel N.H. Almenara, and as mentioned before, the prestigious golf courses of Valderrama, Almenara, and La Reserva. The nearby beachside area around the Real Club de Golf de Sotogrande offers a vibrant marina with restaurants, cafés, shops, and easy beach access. Stunning beaches with cliffs that offer magnificent views of Africa and the Strait of Gibraltar. They are excellent for water sports and birdwatching. Notable beaches include El Cabrero and Cala Taraje, located outside of Torreguadiaro, as well as Sotogrande and Torrecarbonera (set in a pristine natural environment). FACTS 3,0 km car / bike drive to the Clubhouse of the Valderrama Golf Court 5,2 km to the private Sotogrande International School 6,2 km to supermarkets such as Mercadona, Lidl and the Overseas british supermarkt 6.9 km to the beautiful beach of Sotogrande 7,0 km to La Reserva Club Sotogrande 7,2 km to the well known Tracadero Sotogrande 9,8 km to the notable beach of El Cabrero and Cala Taraje, located outside of Torreguadiaro 10,1 km to the port of Sotogrande (Puerto Sotogrande/Puerto Depertivo) 22,9 km to Gibraltar International airport 111 km to the airport of Malaga If you're looking for a place with a great sense of community where you can stroll through the streets and that serves as a home for many families, the San Roque neighborhood is a good choice.