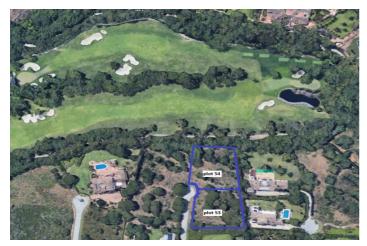

## Costa de la Luz, Sotogrande Alto

Discover the perfect opportunity for building an independent luxury villa on our exceptional residential plots! These plots offer great potential, allowing you to create a sanctuary tailored to your desires. Enjoy the privacy of a serene lifestyle, surrounded by the beauty of nature. You'll experience peace and quiet while still being just minutes away from essential amenities and a view of the Valderrama Golf court. The plots offer a very good value with a price of only 342.65€/m2. The KEY TERMS for BUILDING are the following: - Minimum plot size 2,000 m<sup>2</sup> - volume conditions: maximum occupancy = 33% - maximum height = 9 meters at the highest point of the ridge and 6.5 meters at the eaves - maximum number of floors = 2 - maximum buildable area = 0.33 m<sup>2</sup>/m<sup>2</sup> - separation from boundaries: 6 meters to the road and 3 meters to the boundary and separation from the golf course: 20 meters Here are the PURCHASE OPTIONS for the PLOTS: 1: The entire area: totaling 11.528 m<sup>2</sup>, with a built size of 3.804,24 m<sup>2</sup> = 3.950.069,20 € 2: Two neighbouring plots (see picture attached): - plot 53 (2.607 m<sup>2</sup>) and 54 (3.092 m<sup>2</sup>), totaling 5.699 m<sup>2</sup>, with a built size of 1.880,67 m<sup>2</sup> = 1.952.762,35 € - plot 55 (2.771 m<sup>2</sup>) and 56 (3.058 m<sup>2</sup>), totaling 5.829 m<sup>2</sup>, with a built size of 1.923,57 m<sup>2</sup> = 1.997.306,85 € CREATE YOUR DREAM VILLA WITH A TURNKEY SOLUTION For those in pursuit of an extraordinary experience, we are proud to present our turnkey villa solution, bringing your vision to life. Our skilled team will expertly manage every facet of the construction journey, guaranteeing exceptional quality and design at every step-from material selection to the precise execution of every detail. ADDITIONAL COST FOR TURNKEY VILLA PROJECT The cost for a turnkey villa project, inclusive of all soft costs such as architects, licenses, insurances, geotechnical studies, and more, currently averages around 4,000€ per square meter for exceptional villas from 300 square meters upwards. This cost reflects the high quality of materials, craftsmanship, and attention to detail that we strive to provide for our discerning clients. EMBRACE THE QUALITY OF LIVING IN SOTOGRANDE Due to the area's elevation, it has become a favorite for golf enthusiasts, with exceptional golf courses located here. Perhaps the most famous of the Sotogrande golf courses, Valderrama (just 3 km away from the plots) shot to international fame when the 32nd Ryder Cup was played there – leading to this part of the coast being temporarily renamed the Costa del Golf. Additionally Sotogrande is a home to one of the most important polo clubs in the world. Sotogrande Alto is also adjacent to the national natural park 'El Pinar del Rey,' a verdant and tranquil expanse that provides a peaceful retreat and adds to the area's calm atmosphere. This unique geographical feature not only highlights Sotogrande Alto's exclusivity and prestige but also increases its attractiveness as a luxurious and serene place to live. Amenities include the International School, stables, Hotel N.H. Almenara, and as mentioned before, the prestigious golf courses of Valderrama, Almenara, and La Reserva. The nearby beachside area around the Real Club de Golf de Sotogrande offers a vibrant marina with restaurants, cafés, shops, and easy beach access. Stunning beaches with cliffs that offer magnificent views of Africa and the Strait of Gibraltar. They are excellent for water sports and birdwatching. Notable beaches include El Cabrero and Cala Taraje, located outside of Torreguadiaro, as well as Sotogrande and Torrecarbonera (set in a pristine natural environment). FACTS 3,0 km car / bike drive to the Clubhouse of the Valderrama Golf Court 5,2 km to the private Sotogrande International School 6,2 km to supermarkets such as Mercadona, Lidl and the Overseas british supermarkt 6.9 km to the beautiful beach of Sotogrande 7,0 km to La Reserva Club Sotogrande 7,2 km to the well known Tracadero Sotogrande 9,8 km to the notable beach of El Cabrero and Cala Taraje, located outside of Torreguadiaro 10,1 km to the port of Sotogrande (Puerto Sotogrande/Puerto Depertivo) 22,9 km to Gibraltar International airport 111 km to the airport of Malaga If you're looking for a place with a great sense of community where you can stroll through the streets and that serves as a home for many families, the San Roque neighborhood is a good choice.