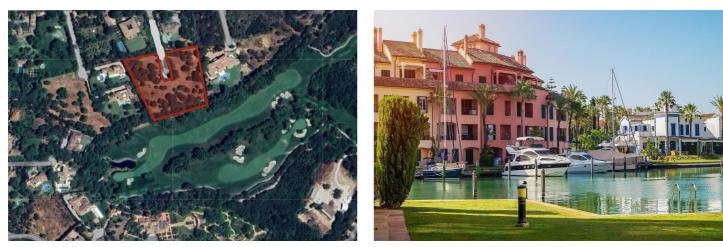

## Costa de la Luz, Sotogrande Alto

Discover the perfect opportunity for building an independent luxury villa on our exceptional residential plots! These plots offer great potential, allowing you to create a sanctuary tailored to your desires. Enjoy the privacy of a serene lifestyle, surrounded by the beauty of nature. You'll experience peace and quiet while still being just minutes away from essential amenities and a view of the Valderrama Golf court. The plots offer a very good value with a price of only 342.65€/m2. The KEY TERMS for BUILDING are the following: - Minimum plot size 2,000 m<sup>2</sup> - volume conditions: maximum occupancy = 33% - maximum height = 9 meters at the highest point of the ridge and 6.5 meters at the eaves - maximum number of floors = 2 - maximum buildable area = 0.33 m<sup>2</sup>/m<sup>2</sup> - separation from boundaries: 6 meters to the road and 3 meters to the boundary and separation from the golf course: 20 meters Here are the PURCHASE OPTIONS for the PLOTS: 1: The entire area: totaling 11.528 m<sup>2</sup>, with a built size of 3.804,24 m<sup>2</sup> = 3.950.069,20 € 2: Two neighbouring plots (see picture attached): - plot 53 (2.607 m<sup>2</sup>) and 54 (3.092 m<sup>2</sup>), totaling 5.699 m<sup>2</sup>, with a built size of 1.880,67 m<sup>2</sup> = 1.952.762,35 € - plot 55 (2.771 m<sup>2</sup>) and 56 (3.058 m<sup>2</sup>), totaling 5.829 m<sup>2</sup>, with a built size of 1.923,57 m<sup>2</sup> = 1.997.306,85 € CREATE YOUR DREAM VILLA WITH A TURNKEY SOLUTION For those in pursuit of an extraordinary experience, we are proud to present our turnkey villa solution, bringing your vision to life. Our skilled team will expertly manage every facet of the construction journey, guaranteeing exceptional quality and design at every step-from material selection to the precise execution of every detail. ADDITIONAL COST FOR TURNKEY VILLA PROJECT The cost for a turnkey villa project, inclusive of all soft costs such as architects, licenses, insurances, geotechnical studies, and more, currently averages around 4,000€ per square meter for exceptional villas from 300 square meters upwards. This cost reflects the high quality of materials, craftsmanship, and attention to detail that we strive to provide for our discerning clients. EMBRACE THE QUALITY OF LIVING IN SOTOGRANDE Due to the area's elevation, it has become a favorite for golf enthusiasts, with exceptional golf courses located here. Perhaps the most famous of the Sotogrande golf courses, Valderrama (just 3 km away from the plots) shot to international fame when the 32nd Ryder Cup was played there – leading to this part of the coast being temporarily renamed the Costa del Golf. Additionally Sotogrande is a home to one of the most important polo clubs in the world. Sotogrande Alto is also adjacent to the national natural park 'El Pinar del Rey,' a verdant and tranquil expanse that provides a peaceful retreat and adds to the area's calm atmosphere. This unique geographical feature not only highlights Sotogrande Alto's exclusivity and prestige but also increases its attractiveness as a luxurious and serene place to live. Amenities include the International School, stables, Hotel N.H. Almenara, and as mentioned before, the prestigious golf courses of Valderrama, Almenara, and La Reserva. The nearby beachside area around the Real Club de Golf de Sotogrande offers a vibrant marina with restaurants, cafés, shops, and easy beach access. Stunning beaches with cliffs that offer magnificent views of Africa and the Strait of Gibraltar. They are excellent for water sports and birdwatching. Notable beaches include El Cabrero and Cala Taraje, located outside of Torreguadiaro, as well as Sotogrande and Torrecarbonera (set in a pristine natural environment). FACTS 3,0 km car / bike drive to the Clubhouse of the Valderrama Golf Court 5,2 km to the private Sotogrande International School 6,2 km to supermarkets such as Mercadona, Lidl and the Overseas british supermarkt 6.9 km to the beautiful beach of Sotogrande 7,0 km to La Reserva Club Sotogrande 7,2 km to the well known Tracadero Sotogrande 9,8 km to the notable beach of El Cabrero and Cala Taraje, located outside of Torreguadiaro 10,1 km to the port of Sotogrande (Puerto Sotogrande/Puerto Depertivo) 22,9 km to Gibraltar International airport 111 km to the airport of Malaga If you're looking for a place with a great sense of community where you can stroll through the streets and that serves as a home for many families, the San Roque neighborhood is a good choice.