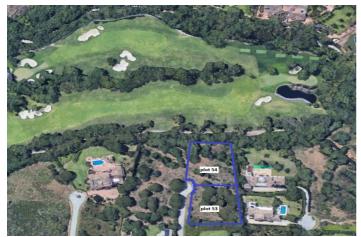

## Costa de la Luz, Sotogrande Alto

Discover the perfect opportunity for building an independent luxury villa on our exceptional residential plots! These plots offer great potential, allowing you to create a sanctuary tailored to your desires. Enjoy the privacy of a serene lifestyle, surrounded by the beauty of nature. You'll experience peace and quiet while still being just minutes away from essential amenities and a view of the Valderrama Golf court. The plots offer a very good value with a price of only 342.65€/m2. The KEY TERMS for BUILDING are the following: - Minimum plot size 2,000 m<sup>2</sup> - volume conditions: maximum occupancy = 33% - maximum height = 9 meters at the highest point of the ridge and 6.5 meters at the eaves - maximum number of floors = 2 - maximum buildable area = 0.33 m<sup>2</sup>/m<sup>2</sup> - separation from boundaries: 6 meters to the road and 3 meters to the boundary and separation from the golf course: 20 meters Here are the PURCHASE OPTIONS for the PLOTS: 1: The entire area: totaling 11.528 m<sup>2</sup>, with a built size of 3.804,24 m<sup>2</sup> = 3.950.069,20 € 2: Two neighbouring plots (see picture attached): - plot 53 (2.607 m<sup>2</sup>) and 54 (3.092 m<sup>2</sup>), totaling 5.699 m<sup>2</sup>, with a built size of 1.880,67 m<sup>2</sup> = 1.952.762,35 € - plot 55 (2.771 m<sup>2</sup>) and 56 (3.058 m<sup>2</sup>), totaling 5.829 m<sup>2</sup>, with a built size of 1.923,57 m<sup>2</sup> = 1.997.306,85 € CREATE YOUR DREAM VILLA WITH A TURNKEY SOLUTION For those in pursuit of an extraordinary experience, we are proud to present our turnkey villa solution, bringing your vision to life. Our skilled team will expertly manage every facet of the construction journey, guaranteeing exceptional quality and design at every step-from material selection to the precise execution of every detail. ADDITIONAL COST FOR TURNKEY VILLA PROJECT The cost for a turnkey villa project, inclusive of all soft costs such as architects, licenses, insurances, geotechnical studies, and more, currently averages around 4,000€ per square meter for exceptional villas from 300 square meters upwards. This cost reflects the high quality of materials, craftsmanship, and attention to detail that we strive to provide for our discerning clients. EMBRACE THE QUALITY OF LIVING IN SOTOGRANDE Due to the area's elevation, it has become a favorite for golf enthusiasts, with exceptional golf courses located here. Perhaps the most famous of the Sotogrande golf courses, Valderrama (just 3 km away from the plots) shot to international fame when the 32nd Ryder Cup was played there – leading to this part of the coast being temporarily renamed the Costa del Golf. Additionally Sotogrande is a home to one of the most important polo clubs in the world. Sotogrande Alto is also adjacent to the national natural park 'El Pinar del Rey,' a verdant and tranquil expanse that provides a peaceful retreat and adds to the area's calm atmosphere. This unique geographical feature not only highlights Sotogrande Alto's exclusivity and prestige but also increases its attractiveness as a luxurious and serene place to live. Amenities include the International School, stables, Hotel N.H. Almenara, and as mentioned before, the prestigious golf courses of Valderrama, Almenara, and La Reserva. The nearby beachside area around the Real Club de Golf de Sotogrande offers a vibrant marina with restaurants, cafés, shops, and easy beach access. Stunning beaches with cliffs that offer magnificent views of Africa and the Strait of Gibraltar. They are excellent for water sports and birdwatching. Notable beaches include El Cabrero and Cala Taraje, located outside of Torreguadiaro, as well as Sotogrande and Torrecarbonera (set in a pristine natural environment). FACTS 3,0 km car / bike drive to the Clubhouse of the Valderrama Golf Court 5,2 km to the private Sotogrande International School 6,2 km to supermarkets such as Mercadona, Lidl and the Overseas british supermarkt 6.9 km to the beautiful beach of Sotogrande 7,0 km to La Reserva Club Sotogrande 7,2 km to the well known Tracadero Sotogrande 9,8 km to the notable beach of El Cabrero and Cala Taraje, located outside of Torreguadiaro 10,1 km to the port of Sotogrande (Puerto Sotogrande/Puerto Depertivo) 22,9 km to Gibraltar International airport 111 km to the airport of Malaga If you're looking for a place with a great sense of community where you can stroll through the streets and that serves as a home for many families, the San Roque neighborhood is a good choice.