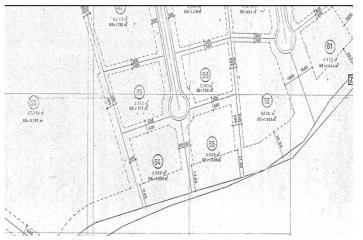

## Costa de la Luz, Sotogrande Alto

Discover the perfect opportunity for building an independent luxury villa on our exceptional residential plots! These plots offer great potential, allowing you to create a sanctuary tailored to your desires. Enjoy the privacy of a serene lifestyle, surrounded by the beauty of nature. You'll experience peace and quiet while still being just minutes away from essential amenities and a view of the Valderrama Golf court. The plots offer a very good value with a price of only 342.65€/m2. The KEY TERMS for BUILDING are the following: - Minimum plot size 2,000 m<sup>2</sup> - volume conditions: maximum occupancy = 33% - maximum height = 9 meters at the highest point of the ridge and 6.5 meters at the eaves - maximum number of floors = 2 - maximum buildable area = 0.33 m<sup>2</sup>/m<sup>2</sup> - separation from boundaries: 6 meters to the road and 3 meters to the boundary and separation from the golf course: 20 meters Here are the PURCHASE OPTIONS for the PLOTS: 1: The entire area: totaling 11.528 m<sup>2</sup>, with a built size of 3.804,24 m<sup>2</sup> = 3.950.069,20 € 2: Two neighbouring plots (see picture attached): - plot 53 (2.607 m<sup>2</sup>) and 54 (3.092 m<sup>2</sup>), totaling 5.699 m<sup>2</sup>, with a built size of 1.880,67 m<sup>2</sup> = 1.952.762,35 € - plot 55 (2.771 m<sup>2</sup>) and 56 (3.058 m<sup>2</sup>), totaling 5.829 m<sup>2</sup>, with a built size of 1.923,57 m<sup>2</sup> = 1.997.306,85 € CREATE YOUR DREAM VILLA WITH A TURNKEY SOLUTION For those in pursuit of an extraordinary experience, we are proud to present our turnkey villa solution, bringing your vision to life. Our skilled team will expertly manage every facet of the construction journey, guaranteeing exceptional quality and design at every step-from material selection to the precise execution of every detail. ADDITIONAL COST FOR TURNKEY VILLA PROJECT The cost for a turnkey villa project, inclusive of all soft costs such as architects, licenses, insurances, geotechnical studies, and more, currently averages around 4,000€ per square meter for exceptional villas from 300 square meters upwards. This cost reflects the high quality of materials, craftsmanship, and attention to detail that we strive to provide for our discerning clients. EMBRACE THE QUALITY OF LIVING IN SOTOGRANDE Due to the area's elevation, it has become a favorite for golf enthusiasts, with exceptional golf courses located here. Perhaps the most famous of the Sotogrande golf courses, Valderrama (just 3 km away from the plots) shot to international fame when the 32nd Ryder Cup was played there – leading to this part of the coast being temporarily renamed the Costa del Golf. Additionally Sotogrande is a home to one of the most important polo clubs in the world. Sotogrande Alto is also adjacent to the national natural park 'El Pinar del Rey,' a verdant and tranquil expanse that provides a peaceful retreat and adds to the area's calm atmosphere. This unique geographical feature not only highlights Sotogrande Alto's exclusivity and prestige but also increases its attractiveness as a luxurious and serene place to live. Amenities include the International School, stables, Hotel N.H. Almenara, and as mentioned before, the prestigious golf courses of Valderrama, Almenara, and La Reserva. The nearby beachside area around the Real Club de Golf de Sotogrande offers a vibrant marina with restaurants, cafés, shops, and easy beach access. Stunning beaches with cliffs that offer magnificent views of Africa and the Strait of Gibraltar. They are excellent for water sports and birdwatching. Notable beaches include El Cabrero and Cala Taraje, located outside of Torreguadiaro, as well as Sotogrande and Torrecarbonera (set in a pristine natural environment). FACTS 3,0 km car / bike drive to the Clubhouse of the Valderrama Golf Court 5,2 km to the private Sotogrande International School 6,2 km to supermarkets such as Mercadona, Lidl and the Overseas british supermarkt 6.9 km to the beautiful beach of Sotogrande 7,0 km to La Reserva Club Sotogrande 7,2 km to the well known Tracadero Sotogrande 9,8 km to the notable beach of El Cabrero and Cala Taraje, located outside of Torreguadiaro 10,1 km to the port of Sotogrande (Puerto Sotogrande/Puerto Depertivo) 22,9 km to Gibraltar International airport 111 km to the airport of Malaga If you're looking for a place with a great sense of community where you can stroll through the streets and that serves as a home for many families, the San Roque neighborhood is a good choice.