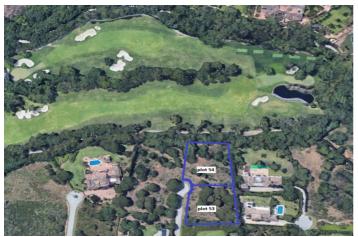

## Costa de la Luz, Sotogrande Alto

Discover the perfect opportunity for building an independent luxury villa on our exceptional residential plots! These plots offer great potential, allowing you to create a sanctuary tailored to your desires. Enjoy the privacy of a serene lifestyle, surrounded by the beauty of nature. You'll experience peace and quiet while still being just minutes away from essential amenities and a view of the Valderrama Golf court. The plots offer a very good value with a price of only 342.65€/m2. The KEY TERMS for BUILDING are the following: - Minimum plot size 2,000 m² - volume conditions: maximum occupancy = 33% - maximum height = 9 meters at the highest point of the ridge and 6.5 meters at the eaves - maximum number of floors = 2 - maximum buildable area = 0.33 m<sup>2</sup>/m<sup>2</sup> - separation from boundaries: 6 meters to the road and 3 meters to the boundary and separation from the golf course: 20 meters Here are the PURCHASE OPTIONS for the PLOTS: 1: The entire area: totaling 11.528 m<sup>2</sup>, with a built size of 3.804,24 m<sup>2</sup> = 3.950.069,20 € 2: Two neighbouring plots (see picture attached): - plot 53 (2.607 m<sup>2</sup>) and 54 (3.092 m<sup>2</sup>), totaling 5.699 m<sup>2</sup>, with a built size of 1.880,67 m<sup>2</sup> = 1.952.762,35 € - plot 55 (2.771 m<sup>2</sup>) and 56 (3.058 m<sup>2</sup>), totaling 5.829 m<sup>2</sup>, with a built size of 1.923,57 m<sup>2</sup> = 1.997.306,85 € CREATE YOUR DREAM VILLA WITH A TURNKEY SOLUTION For those in pursuit of an extraordinary experience, we are proud to present our turnkey villa solution, bringing your vision to life. Our skilled team will expertly manage every facet of the construction journey, guaranteeing exceptional quality and design at every step—from material selection to the precise execution of every detail. ADDITIONAL COST FOR TURNKEY VILLA PROJECT The cost for a turnkey villa project, inclusive of all soft costs such as architects, licenses, insurances, geotechnical studies, and more, currently averages around 4,000€ per square meter for exceptional villas from 300 square meters upwards. This cost reflects the high quality of materials, craftsmanship, and attention to detail that we strive to provide for our discerning clients. EMBRACE THE QUALITY OF LIVING IN SOTOGRANDE Due to the area's elevation, it has become a favorite for golf enthusiasts, with exceptional golf courses located here. Perhaps the most famous of the Sotogrande golf courses, Valderrama (just 3 km away from the plots) shot to international fame when the 32nd Ryder Cup was played there - leading to this part of the coast being temporarily renamed the Costa del Golf. Additionally Sotogrande is a home to one of the most important polo clubs in the world. Sotogrande Alto is also adjacent to the national natural park 'El Pinar del Rey,' a verdant and tranquil expanse that provides a peaceful retreat and adds to the area's calm atmosphere. This unique geographical feature not only highlights Sotogrande Alto's exclusivity and prestige but also increases its attractiveness as a luxurious and serene place to live. Amenities include the International School, stables, Hotel N.H. Almenara, and as mentioned before, the prestigious golf courses of Valderrama, Almenara, and La Reserva. The nearby beachside area around the Real Club de Golf de Sotogrande offers a vibrant marina with restaurants, cafés, shops, and easy beach access. Stunning beaches with cliffs that offer magnificent views of Africa and the Strait of Gibraltar. They are excellent for water sports and birdwatching. Notable beaches include El Cabrero and Cala Taraje, located outside of Torreguadiaro, as well as Sotogrande and Torrecarbonera (set in a pristine natural environment). FACTS 3,0 km car / bike drive to the Clubhouse of the Valderrama Golf Court 5,2 km to the private Sotogrande International School 6,2 km to supermarkets such as Mercadona, Lidl and the Overseas british supermarkt 6.9 km to the beautiful beach of Sotogrande 7,0 km to La Reserva Club Sotogrande 7,2 km to the well known Tracadero Sotogrande 9,8 km to the notable beach of El Cabrero and Cala Taraje, located outside of Torreguadiaro 10,1 km to the port of Sotogrande (Puerto Sotogrande/Puerto Depertivo) 22,9 km to Gibraltar International airport 111 km to the airport of Malaga If you're looking for a place with a great sense of community where you can stroll through the streets and that serves as a home for many families, the San Roque neighborhood is a good choice.