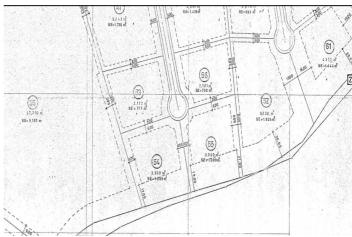

## Costa de la Luz, Sotogrande Alto

Discover the perfect opportunity for building an independent luxury villa on our exceptional residential plots! These plots offer great potential, allowing you to create a sanctuary tailored to your desires. Enjoy the privacy of a serene lifestyle, surrounded by the beauty of nature. You'll experience peace and quiet while still being just minutes away from essential amenities and a view of the Valderrama Golf court. The plots offer a very good value with a price of only 342.65€/m2. The KEY TERMS for BUILDING are the following: - Minimum plot size 2,000 m² - volume conditions: maximum occupancy = 33% - maximum height = 9 meters at the highest point of the ridge and 6.5 meters at the eaves - maximum number of floors = 2 - maximum buildable area = 0.33 m<sup>2</sup>/m<sup>2</sup> - separation from boundaries: 6 meters to the road and 3 meters to the boundary and separation from the golf course: 20 meters Here are the PURCHASE OPTIONS for the PLOTS: 1: The entire area: totaling 11.528 m<sup>2</sup>, with a built size of 3.804,24 m<sup>2</sup> = 3.950.069,20 € 2: Two neighbouring plots (see picture attached): - plot 53 (2.607 m<sup>2</sup>) and 54 (3.092 m<sup>2</sup>), totaling 5.699 m<sup>2</sup>, with a built size of 1.880,67 m<sup>2</sup> = 1.952.762,35 € - plot 55 (2.771 m<sup>2</sup>) and 56 (3.058 m<sup>2</sup>), totaling 5.829 m<sup>2</sup>, with a built size of 1.923,57 m<sup>2</sup> = 1.997.306,85 € CREATE YOUR DREAM VILLA WITH A TURNKEY SOLUTION For those in pursuit of an extraordinary experience, we are proud to present our turnkey villa solution, bringing your vision to life. Our skilled team will expertly manage every facet of the construction journey, guaranteeing exceptional quality and design at every step—from material selection to the precise execution of every detail. ADDITIONAL COST FOR TURNKEY VILLA PROJECT The cost for a turnkey villa project, inclusive of all soft costs such as architects, licenses, insurances, geotechnical studies, and more, currently averages around 4,000€ per square meter for exceptional villas from 300 square meters upwards. This cost reflects the high quality of materials, craftsmanship, and attention to detail that we strive to provide for our discerning clients. EMBRACE THE QUALITY OF LIVING IN SOTOGRANDE Due to the area's elevation, it has become a favorite for golf enthusiasts, with exceptional golf courses located here. Perhaps the most famous of the Sotogrande golf courses, Valderrama (just 3 km away from the plots) shot to international fame when the 32nd Ryder Cup was played there - leading to this part of the coast being temporarily renamed the Costa del Golf. Additionally Sotogrande is a home to one of the most important polo clubs in the world. Sotogrande Alto is also adjacent to the national natural park 'El Pinar del Rey,' a verdant and tranquil expanse that provides a peaceful retreat and adds to the area's calm atmosphere. This unique geographical feature not only highlights Sotogrande Alto's exclusivity and prestige but also increases its attractiveness as a luxurious and serene place to live. Amenities include the International School, stables, Hotel N.H. Almenara, and as mentioned before, the prestigious golf courses of Valderrama, Almenara, and La Reserva. The nearby beachside area around the Real Club de Golf de Sotogrande offers a vibrant marina with restaurants, cafés, shops, and easy beach access. Stunning beaches with cliffs that offer magnificent views of Africa and the Strait of Gibraltar. They are excellent for water sports and birdwatching. Notable beaches include El Cabrero and Cala Taraje, located outside of Torreguadiaro, as well as Sotogrande and Torrecarbonera (set in a pristine natural environment). FACTS 3,0 km car / bike drive to the Clubhouse of the Valderrama Golf Court 5,2 km to the private Sotogrande International School 6,2 km to supermarkets such as Mercadona, Lidl and the Overseas british supermarkt 6.9 km to the beautiful beach of Sotogrande 7,0 km to La Reserva Club Sotogrande 7,2 km to the well known Tracadero Sotogrande 9,8 km to the notable beach of El Cabrero and Cala Taraje, located outside of Torreguadiaro 10,1 km to the port of Sotogrande (Puerto Sotogrande/Puerto Depertivo) 22,9 km to Gibraltar International airport 111 km to the airport of Malaga If you're looking for a place with a great sense of community where you can stroll through the streets and that serves as a home for many families, the San Roque neighborhood is a good choice.