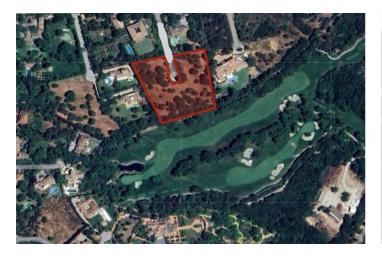

## Costa de la Luz, Sotogrande Alto

Discover the perfect opportunity for building an independent luxury villa on our exceptional residential plots! These plots offer great potential, allowing you to create a sanctuary tailored to your desires. Enjoy the privacy of a serene lifestyle, surrounded by the beauty of nature. You'll experience peace and quiet while still being just minutes away from essential amenities and a view of the Valderrama Golf court. The plots offer a very good value with a price of only 342.65€/m2. The KEY TERMS for BUILDING are the following: - Minimum plot size 2,000 m² - volume conditions: maximum occupancy = 33% - maximum height = 9 meters at the highest point of the ridge and 6.5 meters at the eaves - maximum number of floors = 2 - maximum buildable area = 0.33 m<sup>2</sup>/m<sup>2</sup> - separation from boundaries: 6 meters to the road and 3 meters to the boundary and separation from the golf course: 20 meters Here are the PURCHASE OPTIONS for the PLOTS: 1: The entire area: totaling 11.528 m<sup>2</sup>, with a built size of 3.804,24 m<sup>2</sup> = 3.950.069,20 € 2: Two neighbouring plots (see picture attached): - plot 53 (2.607 m<sup>2</sup>) and 54 (3.092 m<sup>2</sup>), totaling 5.699 m<sup>2</sup>, with a built size of 1.880,67 m<sup>2</sup> = 1.952.762,35 € - plot 55 (2.771 m<sup>2</sup>) and 56 (3.058 m<sup>2</sup>), totaling 5.829 m<sup>2</sup>, with a built size of 1.923,57 m<sup>2</sup> = 1.997.306,85 € CREATE YOUR DREAM VILLA WITH A TURNKEY SOLUTION For those in pursuit of an extraordinary experience, we are proud to present our turnkey villa solution, bringing your vision to life. Our skilled team will expertly manage every facet of the construction journey, guaranteeing exceptional quality and design at every step—from material selection to the precise execution of every detail. ADDITIONAL COST FOR TURNKEY VILLA PROJECT The cost for a turnkey villa project, inclusive of all soft costs such as architects, licenses, insurances, geotechnical studies, and more, currently averages around 4,000€ per square meter for exceptional villas from 300 square meters upwards. This cost reflects the high quality of materials, craftsmanship, and attention to detail that we strive to provide for our discerning clients. EMBRACE THE QUALITY OF LIVING IN SOTOGRANDE Due to the area's elevation, it has become a favorite for golf enthusiasts, with exceptional golf courses located here. Perhaps the most famous of the Sotogrande golf courses, Valderrama (just 3 km away from the plots) shot to international fame when the 32nd Ryder Cup was played there - leading to this part of the coast being temporarily renamed the Costa del Golf. Additionally Sotogrande is a home to one of the most important polo clubs in the world. Sotogrande Alto is also adjacent to the national natural park 'El Pinar del Rey,' a verdant and tranquil expanse that provides a peaceful retreat and adds to the area's calm atmosphere. This unique geographical feature not only highlights Sotogrande Alto's exclusivity and prestige but also increases its attractiveness as a luxurious and serene place to live. Amenities include the International School, stables, Hotel N.H. Almenara, and as mentioned before, the prestigious golf courses of Valderrama, Almenara, and La Reserva. The nearby beachside area around the Real Club de Golf de Sotogrande offers a vibrant marina with restaurants, cafés, shops, and easy beach access. Stunning beaches with cliffs that offer magnificent views of Africa and the Strait of Gibraltar. They are excellent for water sports and birdwatching. Notable beaches include El Cabrero and Cala Taraje, located outside of Torreguadiaro, as well as Sotogrande and Torrecarbonera (set in a pristine natural environment). FACTS 3,0 km car / bike drive to the Clubhouse of the Valderrama Golf Court 5,2 km to the private Sotogrande International School 6,2 km to supermarkets such as Mercadona, Lidl and the Overseas british supermarkt 6.9 km to the beautiful beach of Sotogrande 7,0 km to La Reserva Club Sotogrande 7,2 km to the well known Tracadero Sotogrande 9,8 km to the notable beach of El Cabrero and Cala Taraje, located outside of Torreguadiaro 10,1 km to the port of Sotogrande (Puerto Sotogrande/Puerto Depertivo) 22,9 km to Gibraltar International airport 111 km to the airport of Malaga If you're looking for a place with a great sense of community where you can stroll through the streets and that serves as a home for many families, the San Roque neighborhood is a good choice.