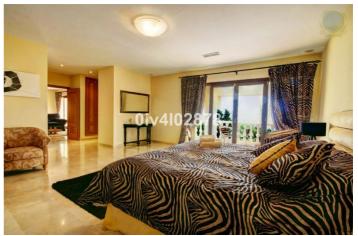

## Costa del Sol, Benalmadena Pueblo

Special opportunity to acquire a very large property with separate outbuildings and very generous grounds, all within close proximity to the charming Pueblo of Benalmádena. Fitted with champagne marble finish and underfloor heating, facilitated by solar panels. On entering the grounds of the villa, one cant help but notice the established gardens and trees along with the charming outdoor areas surrounded by lovely views to country and sea. On entering the main house on ground floor there is a hall, which leads to large lounge-diner (access to terrace), formal independent dining room (access to terrace), cloakroom, independent kitchen (access to large patio/utility area, tv room, 2 bedrooms (one en suite and both with access to terrace). On upper floor, most bedrooms have access to main terrace. Very large main bedroom suite with lounge ,shower/bathroom, walk in wardrobe area, and sauna. Three further bedrooms, all with en suite bathrooms. Outbuilding No1: 3 bedroom independent house with 2 bathrooms, Outbuilding No2: independent 1 bed unit with bathroom. In addition there is an independent garage with storage room, a large swimming pool of 64m2, with adjacent porche area of 31m2. Further to this there are large grounds upon which there is probably sufficient space for a tennis court. Viewings are highly recommended!