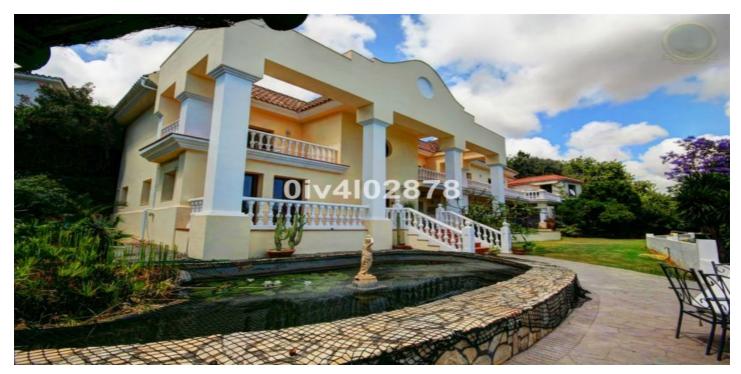

## Costa del Sol, Benalmadena Pueblo

Special opportunity to acquire a very large property with separate outbuildings and very generous grounds, all within close proximity to the charming Pueblo of Benalmádena. Fitted with champagne marble finish and underfloor heating, facilitated by solar panels. On entering the grounds of the villa, one cant help but notice the established gardens and trees along with the charming outdoor areas surrounded by lovely views to country and sea. On entering the main house on ground floor there is a hall, which leads to large lounge-diner (access to terrace), formal independent dining room (access to terrace), cloakroom, independent kitchen (access to large patio/utility area, tv room, 2 bedrooms (one en suite and both with access to terrace). On upper floor, most bedrooms have access to main terrace. Very large main bedroom suite with lounge ,shower/bathroom, walk in wardrobe area, and sauna. Three further bedrooms, all with en suite bathrooms. Outbuilding No1: 3 bedroom independent house with 2 bathrooms, Outbuilding No2: independent 1 bed unit with bathroom. In addition there is an independent garage with storage room, a large swimming pool of 64m2, with adjacent porche area of 31m2. Further to this there are large grounds upon which there is probably sufficient space for a tennis court. Viewings are highly recommended!