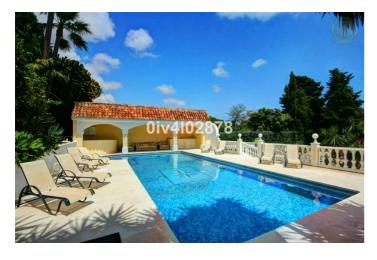

## Costa del Sol, Benalmadena Pueblo

Special opportunity to acquire a very large property with separate outbuildings and very generous grounds, all within close proximity to the charming Pueblo of Benalmádena. Fitted with champagne marble finish and underfloor heating, facilitated by solar panels. On entering the grounds of the villa, one cant help but notice the established gardens and trees along with the charming outdoor areas surrounded by lovely views to country and sea. On entering the main house on ground floor there is a hall, which leads to large lounge-diner (access to terrace), formal independent dining room (access to terrace), cloakroom, independent kitchen (access to large patio/utility area, tv room, 2 bedrooms (one en suite and both with access to terrace). On upper floor, most bedrooms have access to main terrace. Very large main bedroom suite with lounge ,shower/bathroom, walk in wardrobe area, and sauna. Three further bedrooms, all with en suite bathrooms. Outbuilding No1: 3 bedroom independent house with 2 bathrooms, Outbuilding No2: independent 1 bed unit with bathroom. In addition there is an independent garage with storage room, a large swimming pool of 64m2, with adjacent porche area of 31m2. Further to this there are large grounds upon which there is probably sufficient space for a tennis court. Viewings are highly recommended!