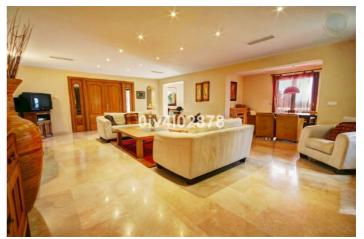

## Costa del Sol, Benalmadena Pueblo

Special opportunity to acquire a very large property with separate outbuildings and very generous grounds, all within close proximity to the charming Pueblo of Benalmádena. Fitted with champagne marble finish and underfloor heating, facilitated by solar panels. On entering the grounds of the villa, one cant help but notice the established gardens and trees along with the charming outdoor areas surrounded by lovely views to country and sea. On entering the main house on ground floor there is a hall, which leads to large lounge-diner (access to terrace), formal independent dining room (access to terrace), cloakroom, independent kitchen (access to large patio/utility area, tv room, 2 bedrooms (one en suite and both with access to terrace). On upper floor, most bedrooms have access to main terrace. Very large main bedroom suite with lounge ,shower/bathroom, walk in wardrobe area, and sauna. Three further bedrooms, all with en suite bathrooms. Outbuilding No1: 3 bedroom independent house with 2 bathrooms, Outbuilding No2: independent 1 bed unit with bathroom. In addition there is an independent garage with storage room, a large swimming pool of 64m2, with adjacent porche area of 31m2. Further to this there are large grounds upon which there is probably sufficient space for a tennis court. Viewings are highly recommended!