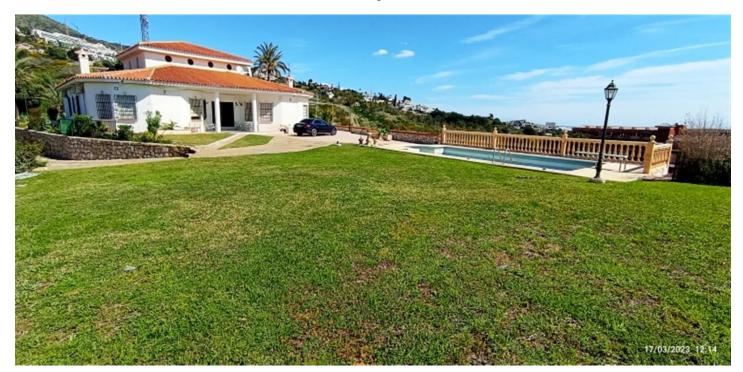

## Costa del Sol, Benalmadena Costa

WE PRESENT THE UNIQUE VILLA JAZMIN, WITH ITS EXCELLENT LOCATION AND THE BEST VIEWS We find this exclusive property, on a large plot of 9,085 M², with fantastic mountain and sea views and large beautifully landscaped areas with a private pool. On the plot there are 3 duly registered buildings. The main house has 412m² built on one level, currently divided into two large living rooms with fireplaces, a large double-height central recreation room, 4 bedrooms, 4 bathrooms (2 of them en suite), a toilet, and a large kitchen with a utility room with access to the terrace and barbecue area. The house needs a full renovation and could be a magnificent project that allows a host of ideas and possibilities, the double height of the central area allows, without modifying the structure of the house, to make a second floor with up to 3 spacious suites or whatever your imagination allows. Separated from the house we find a guest house with a constructed area of 83m² that is distributed over 2 floors connected by an internal staircase. On the lower floor there is a bedroom and a bathroom; on the upper floor there is a living room and the kitchen. Finally, the third building with an area of 89 m² consists of two levels, one for guest accommodation with a living room, a bedroom and a bathroom, and the upper floor is a garage. Due to its privacy, incredible views and immense possibilities this is a unique property that is worth visiting.