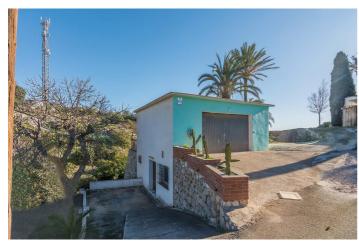

## Costa del Sol, Benalmadena Costa

WE PRESENT THE UNIQUE VILLA JAZMIN, WITH ITS EXCELLENT LOCATION AND THE BEST VIEWS We find this exclusive property, on a large plot of 9,085 M², with fantastic mountain and sea views and large beautifully landscaped areas with a private pool. On the plot there are 3 duly registered buildings. The main house has 412m² built on one level, currently divided into two large living rooms with fireplaces, a large double-height central recreation room, 4 bedrooms, 4 bathrooms (2 of them en suite), a toilet, and a large kitchen with a utility room with access to the terrace and barbecue area. The house needs a full renovation and could be a magnificent project that allows a host of ideas and possibilities, the double height of the central area allows, without modifying the structure of the house, to make a second floor with up to 3 spacious suites or whatever your imagination allows. Separated from the house we find a guest house with a constructed area of 83m² that is distributed over 2 floors connected by an internal staircase. On the lower floor there is a bedroom and a bathroom; on the upper floor there is a living room and the kitchen. Finally, the third building with an area of 89 m² consists of two levels, one for guest accommodation with a living room, a bedroom and a bathroom, and the upper floor is a garage. Due to its privacy, incredible views and immense possibilities this is a unique property that is worth visiting.