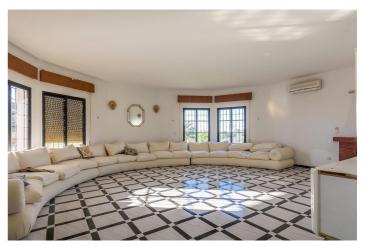

## Costa del Sol, Benalmadena Costa

WE PRESENT THE UNIQUE VILLA JAZMIN, WITH ITS EXCELLENT LOCATION AND THE BEST VIEWS We find this exclusive property, on a large plot of 9,085 M², with fantastic mountain and sea views and large beautifully landscaped areas with a private pool. On the plot there are 3 duly registered buildings. The main house has 412m² built on one level, currently divided into two large living rooms with fireplaces, a large double-height central recreation room, 4 bedrooms, 4 bathrooms (2 of them en suite), a toilet, and a large kitchen with a utility room with access to the terrace and barbecue area. The house needs a full renovation and could be a magnificent project that allows a host of ideas and possibilities, the double height of the central area allows, without modifying the structure of the house, to make a second floor with up to 3 spacious suites or whatever your imagination allows. Separated from the house we find a guest house with a constructed area of 83m² that is distributed over 2 floors connected by an internal staircase. On the lower floor there is a bedroom and a bathroom; on the upper floor there is a living room and the kitchen. Finally, the third building with an area of 89 m² consists of two levels, one for guest accommodation with a living room, a bedroom and a bathroom, and the upper floor is a garage. Due to its privacy, incredible views and immense possibilities this is a unique property that is worth visiting.