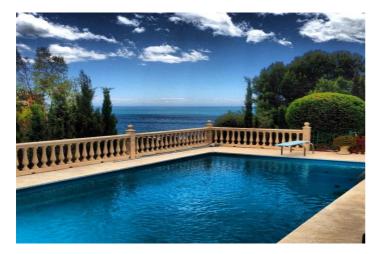

## Costa del Sol, Benalmadena Costa

WE PRESENT THE UNIQUE VILLA JAZMIN, WITH ITS EXCELLENT LOCATION AND THE BEST VIEWS We find this exclusive property, on a large plot of 9,085 M², with fantastic mountain and sea views and large beautifully landscaped areas with a private pool. On the plot there are 3 duly registered buildings. The main house has 412m² built on one level, currently divided into two large living rooms with fireplaces, a large double-height central recreation room, 4 bedrooms, 4 bathrooms (2 of them en suite), a toilet, and a large kitchen with a utility room with access to the terrace and barbecue area. The house needs a full renovation and could be a magnificent project that allows a host of ideas and possibilities, the double height of the central area allows, without modifying the structure of the house, to make a second floor with up to 3 spacious suites or whatever your imagination allows. Separated from the house we find a guest house with a constructed area of 83m² that is distributed over 2 floors connected by an internal staircase. On the lower floor there is a bedroom and a bathroom; on the upper floor there is a living room and the kitchen. Finally, the third building with an area of 89 m² consists of two levels, one for guest accommodation with a living room, a bedroom and a bathroom, and the upper floor is a garage. Due to its privacy, incredible views and immense possibilities this is a unique property that is worth visiting.