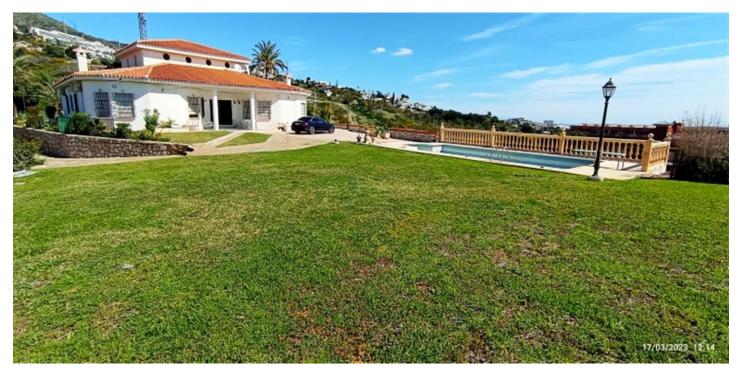

## Detached Villa for sale in La Capellania, Benalmádena

## Costa del Sol, Benalmadena Costa

WE PRESENT THE UNIQUE VILLA JAZMIN, WITH ITS EXCELLENT LOCATION AND THE BEST VIEWS We find this exclusive property, on a large plot of 9,085 M<sup>2</sup>, with fantastic mountain and sea views and large beautifully landscaped areas with a private pool. On the plot there are 3 duly registered buildings. The main house has 412m<sup>2</sup> built on one level, currently divided into two large living rooms with fireplaces, a large double-height central recreation room, 4 bedrooms, 4 bathrooms (2 of them en suite), a toilet, and a large kitchen with a utility room with access to the terrace and barbecue area. The house needs a full renovation and could be a magnificent project that allows a host of ideas and possibilities, the double height of the central area allows, without modifying the structure of the house, to make a second floor with up to 3 spacious suites or whatever your imagination allows. Separated from the house we find a guest house with a constructed area of 83m<sup>2</sup> that is distributed over 2 floors connected by an internal staircase. On the lower floor there is a bedroom and a bathroom; on the upper floor there is a living room and the kitchen. Finally, the third building with an area of 89 m<sup>2</sup> consists of two levels, one for guest accommodation with a living room, a bedroom and a bathroom, and the upper floor is a garage. Due to its privacy, incredible views and immense possibilities this is a unique property that is worth visiting.