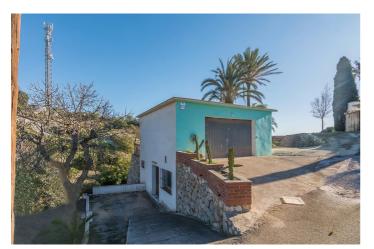

## Costa del Sol, Benalmadena Costa

WE PRESENT THE UNIQUE VILLA JAZMIN, WITH ITS EXCELLENT LOCATION AND THE BEST VIEWS We find this exclusive property, on a large plot of 9,085 M<sup>2</sup>, with fantastic mountain and sea views and large beautifully landscaped areas with a private pool. On the plot there are 3 duly registered buildings. The main house has 412m<sup>2</sup> built on one level, currently divided into two large living rooms with fireplaces, a large double-height central recreation room, 4 bedrooms, 4 bathrooms (2 of them en suite), a toilet, and a large kitchen with a utility room with access to the terrace and barbecue area. The house needs a full renovation and could be a magnificent project that allows a host of ideas and possibilities, the double height of the central area allows, without modifying the structure of the house, to make a second floor with up to 3 spacious suites or whatever your imagination allows. Separated from the house we find a guest house with a constructed area of 83m<sup>2</sup> that is distributed over 2 floors connected by an internal staircase. On the lower floor there is a bedroom and a bathroom; on the upper floor there is a living room and the kitchen. Finally, the third building with an area of 89 m<sup>2</sup> consists of two levels, one for guest accommodation with a living room, a bedroom and a bathroom, and the upper floor is a garage. Due to its privacy, incredible views and immense possibilities this is a unique property that is worth visiting.