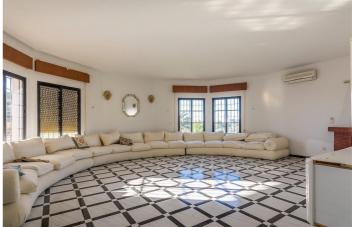

## Costa del Sol, Benalmadena Costa

WE PRESENT THE UNIQUE VILLA JAZMIN, WITH ITS EXCELLENT LOCATION AND THE BEST VIEWS We find this exclusive property, on a large plot of 9,085 M<sup>2</sup>, with fantastic mountain and sea views and large beautifully landscaped areas with a private pool. On the plot there are 3 duly registered buildings. The main house has 412m<sup>2</sup> built on one level, currently divided into two large living rooms with fireplaces, a large double-height central recreation room, 4 bedrooms, 4 bathrooms (2 of them en suite), a toilet, and a large kitchen with a utility room with access to the terrace and barbecue area. The house needs a full renovation and could be a magnificent project that allows a host of ideas and possibilities, the double height of the central area allows, without modifying the structure of the house, to make a second floor with up to 3 spacious suites or whatever your imagination allows. Separated from the house we find a guest house with a constructed area of 83m<sup>2</sup> that is distributed over 2 floors connected by an internal staircase. On the lower floor there is a bedroom and a bathroom; on the upper floor there is a living room and the kitchen. Finally, the third building with an area of 89 m<sup>2</sup> consists of two levels, one for guest accommodation with a living room, a bedroom and a bathroom, and the upper floor is a garage. Due to its privacy, incredible views and immense possibilities this is a unique property that is worth visiting.