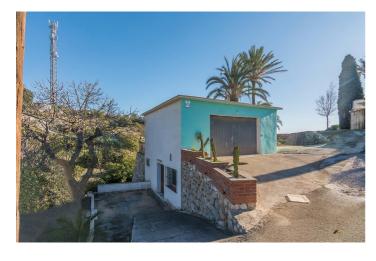

## Costa del Sol, Benalmadena Costa

WE PRESENT THE UNIQUE VILLA JAZMIN, WITH ITS EXCELLENT LOCATION AND THE BEST VIEWS We find this exclusive property, on a large plot of 9,085 M², with fantastic mountain and sea views and large beautifully landscaped areas with a private pool. On the plot there are 3 duly registered buildings. The main house has 412m² built on one level, currently divided into two large living rooms with fireplaces, a large double-height central recreation room, 4 bedrooms, 4 bathrooms (2 of them en suite), a toilet, and a large kitchen with a utility room with access to the terrace and barbecue area. The house needs a full renovation and could be a magnificent project that allows a host of ideas and possibilities, the double height of the central area allows, without modifying the structure of the house, to make a second floor with up to 3 spacious suites or whatever your imagination allows. Separated from the house we find a guest house with a constructed area of 83m² that is distributed over 2 floors connected by an internal staircase. On the lower floor there is a bedroom and a bathroom; on the upper floor there is a living room and the kitchen. Finally, the third building with an area of 89 m² consists of two levels, one for guest accommodation with a living room, a bedroom and a bathroom, and the upper floor is a garage. Due to its privacy, incredible views and immense possibilities this is a unique property that is worth visiting.