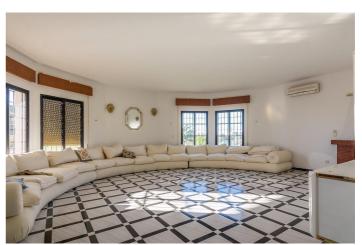

## Costa del Sol, Benalmadena Costa

WE PRESENT THE UNIQUE VILLA JAZMIN, WITH ITS EXCELLENT LOCATION AND THE BEST VIEWS We find this exclusive property, on a large plot of 9,085 M², with fantastic mountain and sea views and large beautifully landscaped areas with a private pool. On the plot there are 3 duly registered buildings. The main house has 412m² built on one level, currently divided into two large living rooms with fireplaces, a large double-height central recreation room, 4 bedrooms, 4 bathrooms (2 of them en suite), a toilet, and a large kitchen with a utility room with access to the terrace and barbecue area. The house needs a full renovation and could be a magnificent project that allows a host of ideas and possibilities, the double height of the central area allows, without modifying the structure of the house, to make a second floor with up to 3 spacious suites or whatever your imagination allows. Separated from the house we find a guest house with a constructed area of 83m² that is distributed over 2 floors connected by an internal staircase. On the lower floor there is a bedroom and a bathroom; on the upper floor there is a living room and the kitchen. Finally, the third building with an area of 89 m² consists of two levels, one for guest accommodation with a living room, a bedroom and a bathroom, and the upper floor is a garage. Due to its privacy, incredible views and immense possibilities this is a unique property that is worth visiting.