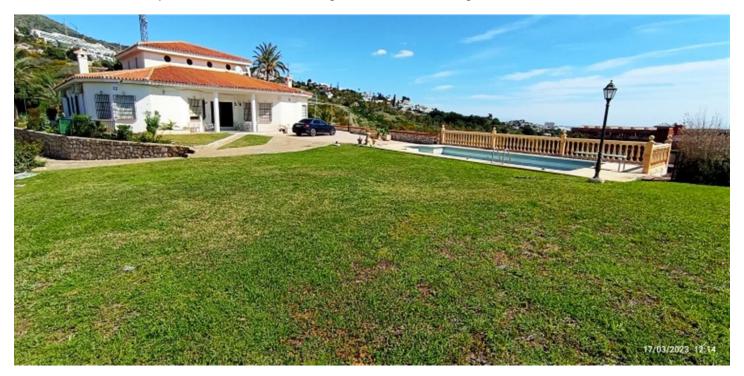

## Costa del Sol, Benalmadena Costa

WE PRESENT THE UNIQUE VILLA JAZMIN, WITH ITS EXCELLENT LOCATION AND THE BEST VIEWS We find this exclusive property, on a large plot of 9,085 M², with fantastic mountain and sea views and large beautifully landscaped areas with a private pool. On the plot there are 3 duly registered buildings. The main house has 412m² built on one level, currently divided into two large living rooms with fireplaces, a large double-height central recreation room, 4 bedrooms, 4 bathrooms (2 of them en suite), a toilet, and a large kitchen with a utility room with access to the terrace and barbecue area. The house needs a full renovation and could be a magnificent project that allows a host of ideas and possibilities, the double height of the central area allows, without modifying the structure of the house, to make a second floor with up to 3 spacious suites or whatever your imagination allows. Separated from the house we find a guest house with a constructed area of 83m² that is distributed over 2 floors connected by an internal staircase. On the lower floor there is a bedroom and a bathroom; on the upper floor there is a living room and the kitchen. Finally, the third building with an area of 89 m² consists of two levels, one for guest accommodation with a living room, a bedroom and a bathroom, and the upper floor is a garage. Due to its privacy, incredible views and immense possibilities this is a unique property that is worth visiting.