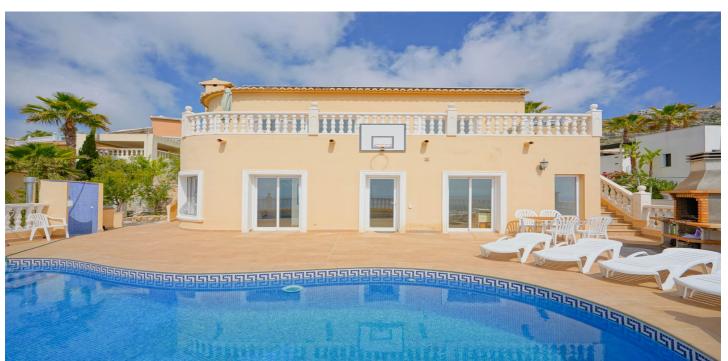

## Costa Blanca North, Benitachell

Located in Cumbre del Sol, this villa offers breathtaking views over the cliffs and the azure Mediterranean Sea. The villa is spread over two floors. On the first floor is a living-dining room with a stove, a half-open kitchen and a double bedroom with an ensuite bathroom. Through sliding windows there is direct access to a large terrace from both the bedroom and the living room. The ground floor consists of two double bedrooms, two bathrooms and an extra room that could possibly be used as a single room. Outside, there is a large poolside terrace and a barbecue. There is also a terrace surrounded by fruit trees on the north side. The villa has air conditioning and underfloor heating. There is also parking space for two cars. There is also a project approved to extend the villa by 100 m2 if required. The villa is just 4 minutes' drive from the idyllic pebble beach of Cala Moraig and 10 minutes from the tourist coastal village of Moraira and has a rental licence. Jávea can be reached in 20 minutes. Both the international school and several large supermarkets can be reached in just 5 minutes.