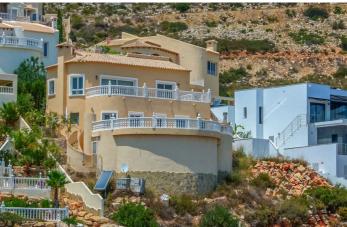

## Costa Blanca North, Benitachell

Located in Cumbre del Sol, this villa offers breathtaking views over the cliffs and the azure Mediterranean Sea. The villa is spread over two floors. On the first floor is a living-dining room with a stove, a half-open kitchen and a double bedroom with an ensuite bathroom. Through sliding windows there is direct access to a large terrace from both the bedroom and the living room. The ground floor consists of two double bedrooms, two bathrooms and an extra room that could possibly be used as a single room. Outside, there is a large poolside terrace and a barbecue. There is also a terrace surrounded by fruit trees on the north side. The villa has air conditioning and underfloor heating. There is also parking space for two cars. There is also a project approved to extend the villa by 100 m2 if required. The villa is just 4 minutes' drive from the idyllic pebble beach of Cala Moraig and 10 minutes from the tourist coastal village of Moraira and has a rental licence. Jávea can be reached in 20 minutes. Both the international school and several large supermarkets can be reached in just 5 minutes.