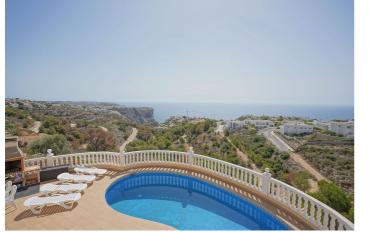

## Costa Blanca North, Benitachell

Located in Cumbre del Sol, this villa offers breathtaking views over the cliffs and the azure Mediterranean Sea. The villa is spread over two floors. On the first floor is a living-dining room with a stove, a half-open kitchen and a double bedroom with an ensuite bathroom. Through sliding windows there is direct access to a large terrace from both the bedroom and the living room. The ground floor consists of two double bedrooms, two bathrooms and an extra room that could possibly be used as a single room. Outside, there is a large poolside terrace and a barbecue. There is also a terrace surrounded by fruit trees on the north side. The villa has air conditioning and underfloor heating. There is also parking space for two cars. There is also a project approved to extend the villa by 100 m2 if required. The villa is just 4 minutes' drive from the idyllic pebble beach of Cala Moraig and 10 minutes from the tourist coastal village of Moraira and has a rental licence. Jávea can be reached in 20 minutes. Both the international school and several large supermarkets can be reached in just 5 minutes.