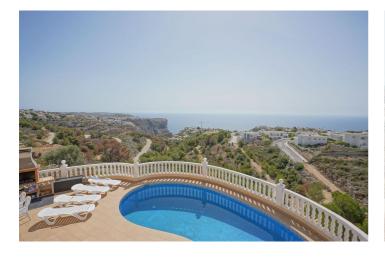

## Costa Blanca North, Benitachell

Located in Cumbre del Sol, this villa offers breathtaking views over the cliffs and the azure Mediterranean Sea. The villa is spread over two floors. On the first floor is a living-dining room with a stove, a half-open kitchen and a double bedroom with an ensuite bathroom. Through sliding windows there is direct access to a large terrace from both the bedroom and the living room. The ground floor consists of two double bedrooms, two bathrooms and an extra room that could possibly be used as a single room. Outside, there is a large poolside terrace and a barbecue. There is also a terrace surrounded by fruit trees on the north side. The villa has air conditioning and underfloor heating. There is also parking space for two cars. There is also a project approved to extend the villa by 100 m2 if required. The villa is just 4 minutes' drive from the idyllic pebble beach of Cala Moraig and 10 minutes from the tourist coastal village of Moraira and has a rental licence. Jávea can be reached in 20 minutes. Both the international school and several large supermarkets can be reached in just 5 minutes.