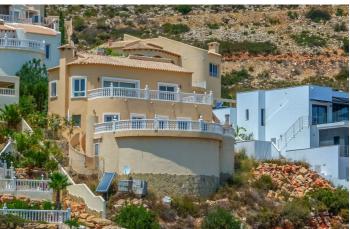

## Costa Blanca North, Benitachell

Located in Cumbre del Sol, this villa offers breathtaking views over the cliffs and the azure Mediterranean Sea. The villa is spread over two floors. On the first floor is a living-dining room with a stove, a half-open kitchen and a double bedroom with an ensuite bathroom. Through sliding windows there is direct access to a large terrace from both the bedroom and the living room. The ground floor consists of two double bedrooms, two bathrooms and an extra room that could possibly be used as a single room. Outside, there is a large poolside terrace and a barbecue. There is also a terrace surrounded by fruit trees on the north side. The villa has air conditioning and underfloor heating. There is also parking space for two cars. There is also a project approved to extend the villa by 100 m2 if required. The villa is just 4 minutes' drive from the idyllic pebble beach of Cala Moraig and 10 minutes from the tourist coastal village of Moraira and has a rental licence. Jávea can be reached in 20 minutes. Both the international school and several large supermarkets can be reached in just 5 minutes.