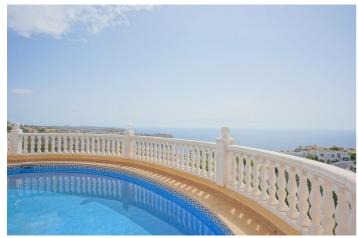

## Costa Blanca North, Benitachell

Located in Cumbre del Sol, this villa offers breathtaking views over the cliffs and the azure Mediterranean Sea. The villa is spread over two floors. On the first floor is a living-dining room with a stove, a half-open kitchen and a double bedroom with an ensuite bathroom. Through sliding windows there is direct access to a large terrace from both the bedroom and the living room. The ground floor consists of two double bedrooms, two bathrooms and an extra room that could possibly be used as a single room. Outside, there is a large poolside terrace and a barbecue. There is also a terrace surrounded by fruit trees on the north side. The villa has air conditioning and underfloor heating. There is also parking space for two cars. There is also a project approved to extend the villa by 100 m2 if required. The villa is just 4 minutes' drive from the idyllic pebble beach of Cala Moraig and 10 minutes from the tourist coastal village of Moraira and has a rental licence. Jávea can be reached in 20 minutes. Both the international school and several large supermarkets can be reached in just 5 minutes.