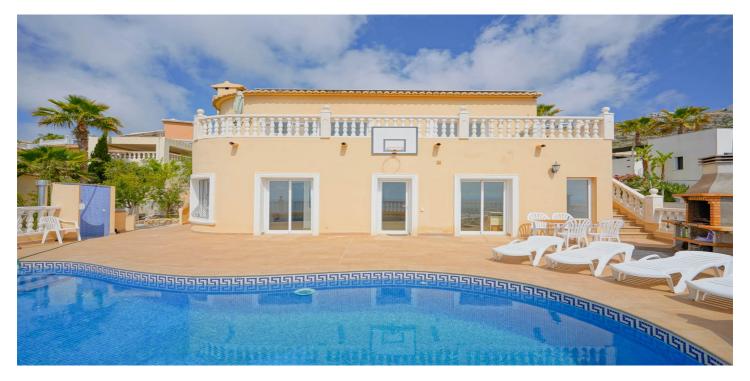

## Costa Blanca North, Benitachell

Located in Cumbre del Sol, this villa offers breathtaking views over the cliffs and the azure Mediterranean Sea. The villa is spread over two floors. On the first floor is a living-dining room with a stove, a half-open kitchen and a double bedroom with an ensuite bathroom. Through sliding windows there is direct access to a large terrace from both the bedroom and the living room. The ground floor consists of two double bedrooms, two bathrooms and an extra room that could possibly be used as a single room. Outside, there is a large poolside terrace and a barbecue. There is also a terrace surrounded by fruit trees on the north side. The villa has air conditioning and underfloor heating. There is also parking space for two cars. There is also a project approved to extend the villa by 100 m2 if required. The villa is just 4 minutes' drive from the idyllic pebble beach of Cala Moraig and 10 minutes from the tourist coastal village of Moraira and has a rental licence. Jávea can be reached in 20 minutes. Both the international school and several large supermarkets can be reached in just 5 minutes.