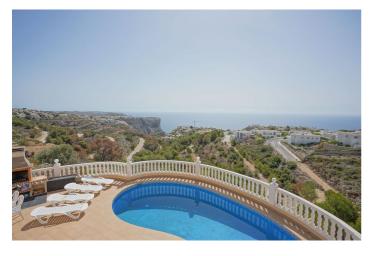

## Costa Blanca North, Benitachell

Located in Cumbre del Sol, this villa offers breathtaking views over the cliffs and the azure Mediterranean Sea. The villa is spread over two floors. On the first floor is a living-dining room with a stove, a half-open kitchen and a double bedroom with an ensuite bathroom. Through sliding windows there is direct access to a large terrace from both the bedroom and the living room. The ground floor consists of two double bedrooms, two bathrooms and an extra room that could possibly be used as a single room. Outside, there is a large poolside terrace and a barbecue. There is also a terrace surrounded by fruit trees on the north side. The villa has air conditioning and underfloor heating. There is also parking space for two cars. There is also a project approved to extend the villa by 100 m2 if required. The villa is just 4 minutes' drive from the idyllic pebble beach of Cala Moraig and 10 minutes from the tourist coastal village of Moraira and has a rental licence. Jávea can be reached in 20 minutes. Both the international school and several large supermarkets can be reached in just 5 minutes.