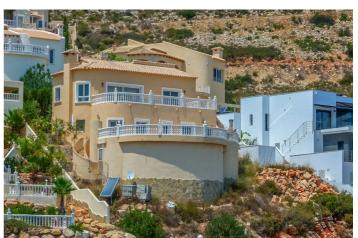

## Costa Blanca North, Benitachell

Located in Cumbre del Sol, this villa offers breathtaking views over the cliffs and the azure Mediterranean Sea. The villa is spread over two floors. On the first floor is a living-dining room with a stove, a half-open kitchen and a double bedroom with an ensuite bathroom. Through sliding windows there is direct access to a large terrace from both the bedroom and the living room. The ground floor consists of two double bedrooms, two bathrooms and an extra room that could possibly be used as a single room. Outside, there is a large poolside terrace and a barbecue. There is also a terrace surrounded by fruit trees on the north side. The villa has air conditioning and underfloor heating. There is also parking space for two cars. There is also a project approved to extend the villa by 100 m2 if required. The villa is just 4 minutes' drive from the idyllic pebble beach of Cala Moraig and 10 minutes from the tourist coastal village of Moraira and has a rental licence. Jávea can be reached in 20 minutes. Both the international school and several large supermarkets can be reached in just 5 minutes.