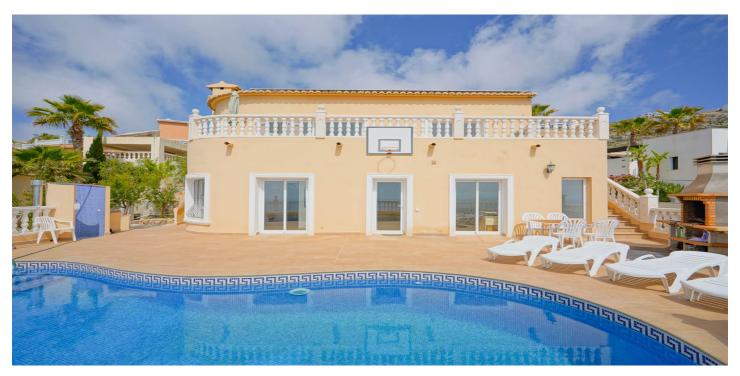

## Costa Blanca North, Benitachell

Located in Cumbre del Sol, this villa offers breathtaking views over the cliffs and the azure Mediterranean Sea. The villa is spread over two floors. On the first floor is a living-dining room with a stove, a half-open kitchen and a double bedroom with an ensuite bathroom. Through sliding windows there is direct access to a large terrace from both the bedroom and the living room. The ground floor consists of two double bedrooms, two bathrooms and an extra room that could possibly be used as a single room. Outside, there is a large poolside terrace and a barbecue. There is also a terrace surrounded by fruit trees on the north side. The villa has air conditioning and underfloor heating. There is also parking space for two cars. There is also a project approved to extend the villa by 100 m2 if required. The villa is just 4 minutes' drive from the idyllic pebble beach of Cala Moraig and 10 minutes from the tourist coastal village of Moraira and has a rental licence. Jávea can be reached in 20 minutes. Both the international school and several large supermarkets can be reached in just 5 minutes.