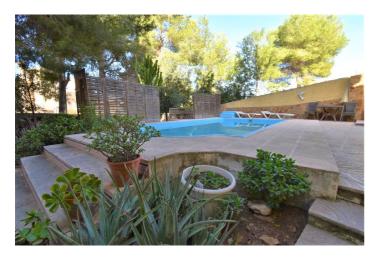

## Costa Blanca South, Villamartin

br /> Esta Villa Independiente de Seis Dormitorios con Orientación Este en la zona de Las Filipinas, Villamartín; una popular zona residencial a solo cinco minutos a pie de cafeterías, restaurantes, pequeñas tiendas de conveniencia; importante supermercado a 2 minutos en coche, junto con el centro comercial "La Fuente" y 2 campos de golf; A 10-15 minutos de la costa, donde puede elegir entre playas y una gran cantidad de comodidades, incluido el centro comercial La Zenia Boulevard. Una villa con carácter en una parcela madura privada de 800m2, que comprende: Terraza cubierta curva que ofrece un amplio espacio para comer que luego se abre a una gran área de terrazas que está parcialmente cubierta; ingresando a la propiedad en un amplio hall de entrada curvo, que tiene escaleras que conducen al primer piso; sala de estar con chimenea y amplio arco que conduce a otra sala de estar / comedor; Cocina amueblada estilo americano; lavadero; guardarropa; La sala de estar inferior de esta villa tiene una sala de estar / sala de estar; cuatro dormitorios dobles, principal con puertas correderas al jardín; un dormitorio individual; dos baños más; Gran dormitorio doble con baño en suite en el primer piso. La villa está rodeada por los terrenos maduros en los que se encuentra, incluida una piscina privada de 8x4 con muchas terrazas alrededor, muchos árboles altos y maduros y acceso a la entrada, área de barbacoa. La propiedad también se beneficia de una gran zona de almacenamiento en la planta baja y calefacción central. Una casa familiar verdaderamente excelente.