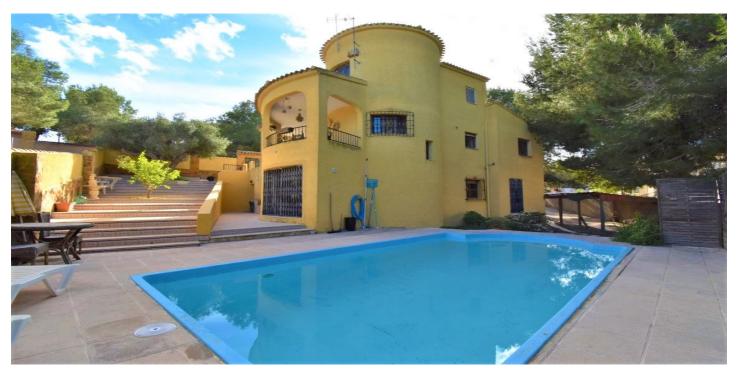

## Costa Blanca South, Villamartin

br /> Esta Villa Independiente de Seis Dormitorios con Orientación Este en la zona de Las Filipinas, Villamartín; una popular zona residencial a solo cinco minutos a pie de cafeterías, restaurantes, pequeñas tiendas de conveniencia; importante supermercado a 2 minutos en coche, junto con el centro comercial "La Fuente" y 2 campos de golf; A 10-15 minutos de la costa, donde puede elegir entre playas y una gran cantidad de comodidades, incluido el centro comercial La Zenia Boulevard. Una villa con carácter en una parcela madura privada de 800m2, que comprende: Terraza cubierta curva que ofrece un amplio espacio para comer que luego se abre a una gran área de terrazas que está parcialmente cubierta; ingresando a la propiedad en un amplio hall de entrada curvo, que tiene escaleras que conducen al primer piso; sala de estar con chimenea y amplio arco que conduce a otra sala de estar / comedor; Cocina amueblada estilo americano; lavadero; guardarropa; La sala de estar inferior de esta villa tiene una sala de estar / sala de estar; cuatro dormitorios dobles, principal con puertas correderas al jardín; un dormitorio individual; dos baños más; Gran dormitorio doble con baño en suite en el primer piso. La villa está rodeada por los terrenos maduros en los que se encuentra, incluida una piscina privada de 8x4 con muchas terrazas alrededor, muchos árboles altos y maduros y acceso a la entrada, área de barbacoa. La propiedad también se beneficia de una gran zona de almacenamiento en la planta baja y calefacción central. Una casa familiar verdaderamente excelente.