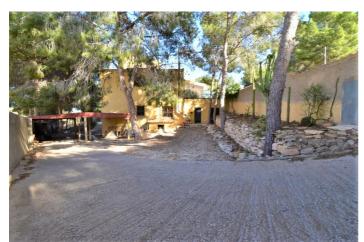

## Costa Blanca South, Villamartin

br /> Cette villa individuelle de six chambres face à l'est dans la région de Las Filipinas, Villamartin; un quartier résidentiel populaire à seulement cinq minutes à pied des cafés-bars, restaurants, petite épicerie; grand supermarché à 2 minutes en voiture, avec le centre commercial «La Fuente» et 2 terrains de golf; 10 à 15 minutes de la côte où vous avez un choix de plages et de nombreuses commodités, y compris le centre commercial La Zenia Boulevard. Une villa de caractère sur un terrain privé mature de 800m2, comprenant: une terrasse couverte incurvée offrant un grand espace salle à manger qui s'ouvre ensuite sur une grande terrasse en partie couverte; entrer dans la propriété dans un hall d'entrée spacieux incurvé, qui a des escaliers menant au premier étage; coin salon avec cheminée et large arc menant à un autre salon / salle à manger; Cuisine équipée de style américain; buanderie; vestiaire; Le salon inférieur de cette villa dispose d'un salon / coin salon; quatre chambres doubles, maître avec portes coulissantes sur le jardin; une chambre simple; deux autres salles de bains; grande chambre double avec salle de bains privative au premier étage. La villa est entourée par le terrain mature dans lequel elle se trouve, y compris une piscine privée 8x4 avec beaucoup de terrasses autour, beaucoup de grands arbres matures et un accès à une allée, un espace barbecue. La propriété bénéficie également d'un grand espace de rangement au rez-de-chaussée et du chauffage central. Une très belle maison familiale.