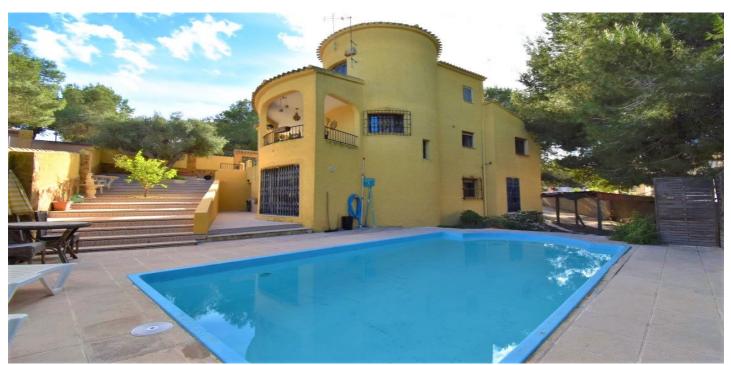

## Costa Blanca South, Villamartin

br /> Cette villa individuelle de six chambres face à l'est dans la région de Las Filipinas, Villamartin; un quartier résidentiel populaire à seulement cinq minutes à pied des cafés-bars, restaurants, petite épicerie; grand supermarché à 2 minutes en voiture, avec le centre commercial «La Fuente» et 2 terrains de golf; 10 à 15 minutes de la côte où vous avez un choix de plages et de nombreuses commodités, y compris le centre commercial La Zenia Boulevard. Une villa de caractère sur un terrain privé mature de 800m2, comprenant: une terrasse couverte incurvée offrant un grand espace salle à manger qui s'ouvre ensuite sur une grande terrasse en partie couverte; entrer dans la propriété dans un hall d'entrée spacieux incurvé, qui a des escaliers menant au premier étage; coin salon avec cheminée et large arc menant à un autre salon / salle à manger; Cuisine équipée de style américain; buanderie; vestiaire; Le salon inférieur de cette villa dispose d'un salon / coin salon; quatre chambres doubles, maître avec portes coulissantes sur le jardin; une chambre simple; deux autres salles de bains; grande chambre double avec salle de bains privative au premier étage. La villa est entourée par le terrain mature dans lequel elle se trouve, y compris une piscine privée 8x4 avec beaucoup de terrasses autour, beaucoup de grands arbres matures et un accès à une allée, un espace barbecue. La propriété bénéficie également d'un grand espace de rangement au rez-de-chaussée et du chauffage central. Une très belle maison familiale.