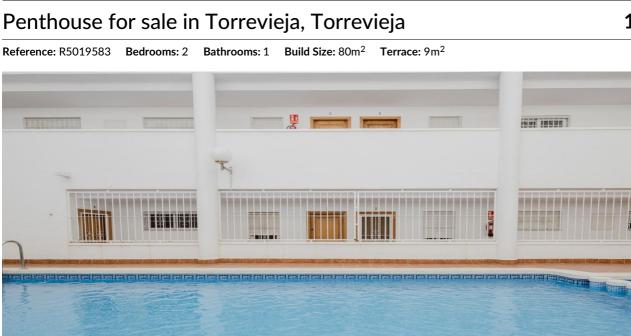

## Costa Blanca South, Torrevieja

Top Floor Apartment, Calle san luis/Calle villa Madrid ,Torrevieja, Costa Blanca. Stunning Top-Floor Penthouse Apartment in Calle San Luis/Calle villa Madrid, Torrevieja – Coastal Charm & Prime Location! Discover the perfect blend of comfort, convenience, and Mediterranean living with this beautiful top-floor apartment in the heart of Torrevieja, Costa Blanca. Whether you're looking for a holiday retreat, investment opportunity, or a cozy permanent residence, this property has everything you need! Property Features: 2 2 spacious bedrooms – bright, airy, and designed for relaxation 2 1 well-appointed bathroom – 2 South-facing orientation – bask in natural sunlight all day long 2 Communal swimming pool – perfect for cooling off on warm Spanish afternoons 2 Garage available for €8,000 – secure parking in the bustling city Prime Location – Unbeatable Convenience: 2 Town setting – enjoy a lively neighborhood with everything at your doorstep 2 Close to the port, shops, sea, and marina – embrace Torrevieja's coastal charm 2 Nearby schools & services – ideal for families or rental opportunities This fantastic home offers the perfect mix of modern comforts and vibrant surroundings. Whether you dream of relaxing by the pool, strolling along the marina, or soaking up the Spanish sun, this apartment is your gateway to a dream lifestyle. Act now! This gem won't stay on the market for long. Contact us today to schedule a viewing! 2 Bedrooms, 1 Bathroom, pool,garage is 8,000 Setting : Town, Close To Port, Close To Shops, Close To Sea, Close To Town, Close To Schools, Close To Marina. Orientation : South. Condition : Good. Pool : Communal. Features : Lift. Parking : Underground, Optional

## Features:

| Features       | Orientation | Setting          |
|----------------|-------------|------------------|
| Lift           | South       | Close To Port    |
| Near Transport |             | Close To Sea     |
| Solarium       |             | Close To Shops   |
|                |             | Close To Town    |
|                |             | Close To Schools |
|                |             | Town             |
|                |             | Close To Marina  |
| Condition      | Pool        | Parking          |
| Good           | Communal    | Garage           |
|                |             | Underground      |