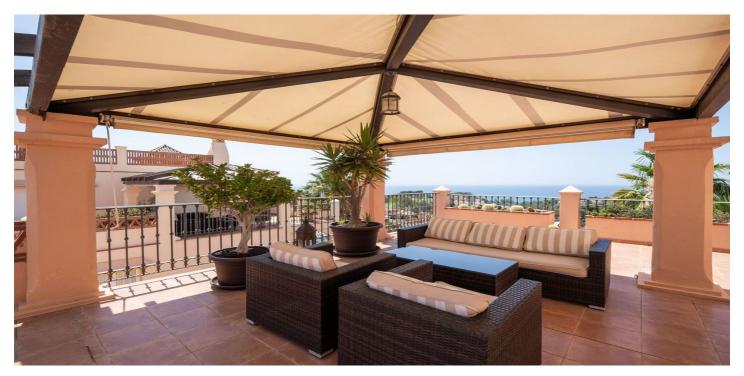

## Penthouse for sale in Torrequebrada, Benalmádena

895,000€

Reference: R4637173 Bedrooms: 3 Bathrooms: 2 Build Size: 131m<sup>2</sup> Terrace: 107m<sup>2</sup>

## Costa del Sol, Benalmádena

Stunning penthouse in Benalmádena - Situated in urbanization in the Torrequebrada area of Benalmadena. This apartment is located in a gated residential community, offering a luxurious and comfortable lifestyle for its residents. With a spectacular southwest orientation, you can enjoy breathtaking panoramic views that stretch over the Mediterranean, mountains, gardens, and pools. Each day brings a picturesque new sight, with the sunset casting golden rays over the horizon. Step into this luxurious residence, which immediately welcomes you with its sense of elegance and spaciousness. The house comprises of three bedrooms, all of which are equipped with spacious wardrobes, and two bathrooms. Each room offers a private and comfortable atmosphere. The large kitchen-dining area is a perfect gathering spot for family and friends, where meals can be prepared and enjoyed in good company. The residential community boasts three pools, inviting you to take refreshing dips under the warm rays of the sun. The gym is fully equipped with all the gear you need to exercise and train. For your convenience, the apartment comes with two parking spaces and two storage rooms. Whether you're into sunbathing by the pool, working out in the fitness center, or taking a leisurely stroll through the well-maintained gardens, this penthouse apartment offers an exclusive lifestyle in the heart of Costa del Sol. With its great location, impressive amenities, and breathtaking views, this is a great home.