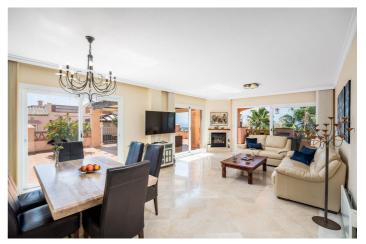

## Costa del Sol, Benalmádena

Stunning penthouse in Benalmádena - Situated in urbanization in the Torrequebrada area of Benalmadena. This apartment is located in a gated residential community, offering a luxurious and comfortable lifestyle for its residents. With a spectacular southwest orientation, you can enjoy breathtaking panoramic views that stretch over the Mediterranean, mountains, gardens, and pools. Each day brings a picturesque new sight, with the sunset casting golden rays over the horizon. Step into this luxurious residence, which immediately welcomes you with its sense of elegance and spaciousness. The house comprises of three bedrooms, all of which are equipped with spacious wardrobes, and two bathrooms. Each room offers a private and comfortable atmosphere. The large kitchen-dining area is a perfect gathering spot for family and friends, where meals can be prepared and enjoyed in good company. The residential community boasts three pools, inviting you to take refreshing dips under the warm rays of the sun. The gym is fully equipped with all the gear you need to exercise and train. For your convenience, the apartment comes with two parking spaces and two storage rooms. Whether you're into sunbathing by the pool, working out in the fitness center, or taking a leisurely stroll through the well-maintained gardens, this penthouse apartment offers an exclusive lifestyle in the heart of Costa del Sol. With its great location, impressive amenities, and breathtaking views, this is a great home.