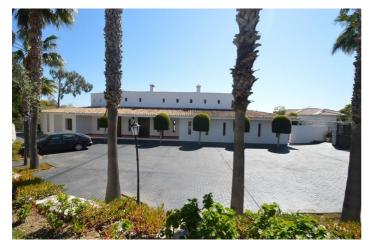

## Costa del Sol, Benalmádena

Great Villa with sea views located in exclusive, safe and quiet urbanization "LA CAPELLANIA". It is distributed in 2 floors as follows: Main floor: Entrance hall with guest toilet and cloakroom, living room with fireplace and double height ceiling with access to large covered terrace with open sea views, elegant dining room with fireplace and access to the terrace and next to the fully fitted kitchen with dining area with access to the terrace. At this end of the Villa, we also find an office with sea views, large laundry room and pantry. At the other extreme is the accommodation area with 5 double bedrooms, all with on suite bathrooms and dressing rooms (3) or wardrobes. Very spacious master bedroom with fireplace. Lower floor with indoor and outdoor access: Zone of the stairs, spacious gallery (or entertainment area) very bright with several accesses to the porch and garden, fully equipped bar with extensive wine cellar, workshop, storage and toilet. Garage for 4 large vehicles with automatic gate. Machine room. Separate service apartment with living room, bedroom with wardrobe, bathroom and equipped kitchen, plus another separate bedroom with on suite. Exterior: Elegant entrance with automatic gate and very large car park with lovely front garden with fruit trees and sitting areas. Pool area (sunny all day) with lovely garden. Property in perfect condition with double glazing, electric shutters, alarm system, music system, air conditioning and heating controlled by zone, automatic irrigation system. Plot 3.864m2. Total built size: 1.032,84m2. Living area 947,50m2 more porches and gallery 85,34m2. Built year 1999. Distances: Carrefour, pharmacy, bars, restaurants and shops 1.8km. Benalmádena Pueblo 2.8km. La Cubana beach 2km. Malaga airport 17.6km.