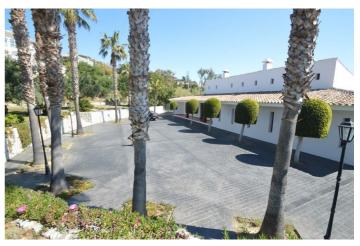

## Costa del Sol, Benalmádena

Great Villa with sea views located in exclusive, safe and quiet urbanization "LA CAPELLANIA". It is distributed in 2 floors as follows: Main floor: Entrance hall with guest toilet and cloakroom, living room with fireplace and double height ceiling with access to large covered terrace with open sea views, elegant dining room with fireplace and access to the terrace and next to the fully fitted kitchen with dining area with access to the terrace. At this end of the Villa, we also find an office with sea views, large laundry room and pantry. At the other extreme is the accommodation area with 5 double bedrooms, all with on suite bathrooms and dressing rooms (3) or wardrobes. Very spacious master bedroom with fireplace. Lower floor with indoor and outdoor access: Zone of the stairs, spacious gallery (or entertainment area) very bright with several accesses to the porch and garden, fully equipped bar with extensive wine cellar, workshop, storage and toilet. Garage for 4 large vehicles with automatic gate. Machine room. Separate service apartment with living room, bedroom with wardrobe, bathroom and equipped kitchen, plus another separate bedroom with on suite. Exterior: Elegant entrance with automatic gate and very large car park with lovely front garden with fruit trees and sitting areas. Pool area (sunny all day) with lovely garden. Property in perfect condition with double glazing, electric shutters, alarm system, music system, air conditioning and heating controlled by zone, automatic irrigation system. Plot 3.864m2. Total built size: 1.032,84m2. Living area 947,50m2 more porches and gallery 85,34m2. Built year 1999. Distances: Carrefour, pharmacy, bars, restaurants and shops 1.8km. Benalmádena Pueblo 2.8km. La Cubana beach 2km. Malaga airport 17.6km.