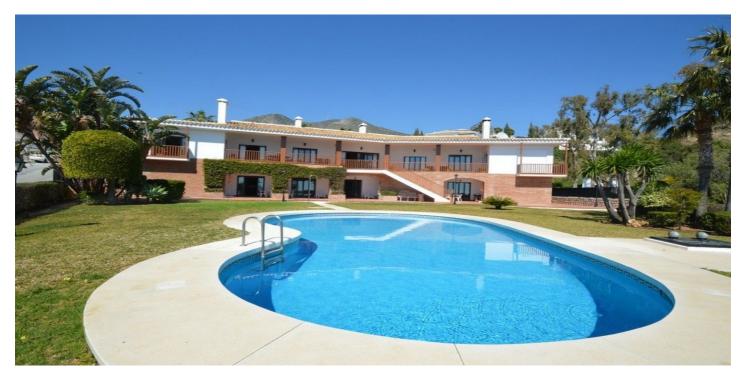

## Detached Villa for sale in Benalmádena, Benalmádena

1,980,000€

Reference: R4710088 Bedrooms: 7 Bathrooms: 9 Plot Size: 3,864m<sup>2</sup> Build Size: 1,032m<sup>2</sup> Terrace: 85m<sup>2</sup>

## Costa del Sol, Benalmádena

Great Villa with sea views located in exclusive, safe and quiet urbanization "LA CAPELLANIA". It is distributed in 2 floors as follows: Main floor: Entrance hall with guest toilet and cloakroom, living room with fireplace and double height ceiling with access to large covered terrace with open sea views, elegant dining room with fireplace and access to the terrace and next to the fully fitted kitchen with dining area with access to the terrace. At this end of the Villa, we also find an office with sea views, large laundry room and pantry. At the other extreme is the accommodation area with 5 double bedrooms, all with on suite bathrooms and dressing rooms (3) or wardrobes. Very spacious master bedroom with fireplace. Lower floor with indoor and outdoor access: Zone of the stairs, spacious gallery (or entertainment area) very bright with several accesses to the porch and garden, fully equipped bar with extensive wine cellar, workshop, storage and toilet. Garage for 4 large vehicles with automatic gate. Machine room. Separate service apartment with living room, bedroom with wardrobe, bathroom and equipped kitchen, plus another separate bedroom with on suite. Exterior: Elegant entrance with automatic gate and very large car park with lovely front garden with fruit trees and sitting areas. Pool area (sunny all day) with lovely garden. Property in perfect condition with double glazing, electric shutters, alarm system, music system, air conditioning and heating controlled by zone, automatic irrigation system. Plot 3.864m2. Total built size: 1.032,84m2. Living area 947,50m2 more porches and gallery 85,34m2. Built year 1999. Distances: Carrefour, pharmacy, bars, restaurants and shops 1.8km. Benalmádena Pueblo 2.8km. La Cubana beach 2km. Malaga airport 17.6km.