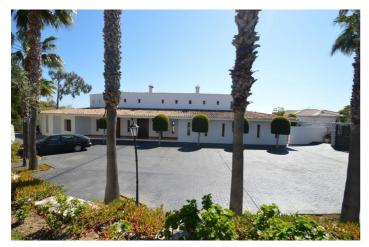

## Costa del Sol, Benalmádena

Great Villa with sea views located in exclusive, safe and quiet urbanization "LA CAPELLANIA". It is distributed in 2 floors as follows: Main floor: Entrance hall with guest toilet and cloakroom, living room with fireplace and double height ceiling with access to large covered terrace with open sea views, elegant dining room with fireplace and access to the terrace and next to the fully fitted kitchen with dining area with access to the terrace. At this end of the Villa, we also find an office with sea views, large laundry room and pantry. At the other extreme is the accommodation area with 5 double bedrooms, all with on suite bathrooms and dressing rooms (3) or wardrobes. Very spacious master bedroom with fireplace. Lower floor with indoor and outdoor access: Zone of the stairs, spacious gallery (or entertainment area) very bright with several accesses to the porch and garden, fully equipped bar with extensive wine cellar, workshop, storage and toilet. Garage for 4 large vehicles with automatic gate. Machine room. Separate service apartment with living room, bedroom with wardrobe, bathroom and equipped kitchen, plus another separate bedroom with on suite. Exterior: Elegant entrance with automatic gate and very large car park with lovely front garden with fruit trees and sitting areas. Pool area (sunny all day) with lovely garden. Property in perfect condition with double glazing, electric shutters, alarm system, music system, air conditioning and heating controlled by zone, automatic irrigation system. Plot 3.864m2. Total built size: 1.032,84m2. Living area 947,50m2 more porches and gallery 85,34m2. Built year 1999. Distances: Carrefour, pharmacy, bars, restaurants and shops 1.8km. Benalmádena Pueblo 2.8km. La Cubana beach 2km. Malaga airport 17.6km.