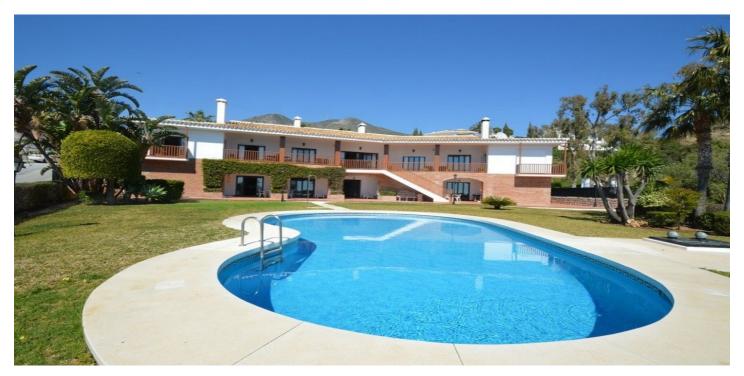

## Costa del Sol, Benalmádena

Great Villa with sea views located in exclusive, safe and quiet urbanization "LA CAPELLANIA". It is distributed in 2 floors as follows: Main floor: Entrance hall with guest toilet and cloakroom, living room with fireplace and double height ceiling with access to large covered terrace with open sea views, elegant dining room with fireplace and access to the terrace and next to the fully fitted kitchen with dining area with access to the terrace. At this end of the Villa, we also find an office with sea views, large laundry room and pantry. At the other extreme is the accommodation area with 5 double bedrooms, all with on suite bathrooms and dressing rooms (3) or wardrobes. Very spacious master bedroom with fireplace. Lower floor with indoor and outdoor access: Zone of the stairs, spacious gallery (or entertainment area) very bright with several accesses to the porch and garden, fully equipped bar with extensive wine cellar, workshop, storage and toilet. Garage for 4 large vehicles with automatic gate. Machine room. Separate service apartment with living room, bedroom with wardrobe, bathroom and equipped kitchen, plus another separate bedroom with on suite. Exterior: Elegant entrance with automatic gate and very large car park with lovely front garden with fruit trees and sitting areas. Pool area (sunny all day) with lovely garden. Property in perfect condition with double glazing, electric shutters, alarm system, music system, air conditioning and heating controlled by zone, automatic irrigation system. Plot 3.864m2. Total built size: 1.032,84m2. Living area 947,50m2 more porches and gallery 85,34m2. Built year 1999. Distances: Carrefour, pharmacy, bars, restaurants and shops 1.8km. Benalmádena Pueblo 2.8km. La Cubana beach 2km. Malaga airport 17.6km.