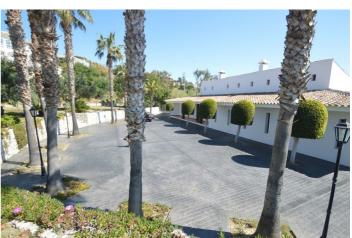

## Costa del Sol, Benalmádena

Great Villa with sea views located in exclusive, safe and quiet urbanization "LA CAPELLANIA". It is distributed in 2 floors as follows: Main floor: Entrance hall with guest toilet and cloakroom, living room with fireplace and double height ceiling with access to large covered terrace with open sea views, elegant dining room with fireplace and access to the terrace and next to the fully fitted kitchen with dining area with access to the terrace. At this end of the Villa, we also find an office with sea views, large laundry room and pantry. At the other extreme is the accommodation area with 5 double bedrooms, all with on suite bathrooms and dressing rooms (3) or wardrobes. Very spacious master bedroom with fireplace. Lower floor with indoor and outdoor access: Zone of the stairs, spacious gallery (or entertainment area) very bright with several accesses to the porch and garden, fully equipped bar with extensive wine cellar, workshop, storage and toilet. Garage for 4 large vehicles with automatic gate. Machine room. Separate service apartment with living room, bedroom with wardrobe, bathroom and equipped kitchen, plus another separate bedroom with on suite. Exterior: Elegant entrance with automatic gate and very large car park with lovely front garden with fruit trees and sitting areas. Pool area (sunny all day) with lovely garden. Property in perfect condition with double glazing, electric shutters, alarm system, music system, air conditioning and heating controlled by zone, automatic irrigation system. Plot 3.864m2. Total built size: 1.032,84m2. Living area 947,50m2 more porches and gallery 85,34m2. Built year 1999. Distances: Carrefour, pharmacy, bars, restaurants and shops 1.8km. Benalmádena Pueblo 2.8km. La Cubana beach 2km. Malaga airport 17.6km.