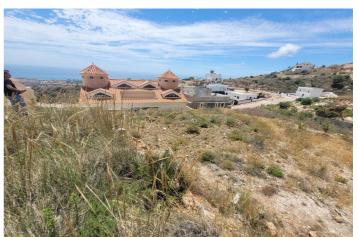

## Costa del Sol, Benalmádena

Build the house of your dreams in Santangelo! This 545 square meter plot of land is a unique opportunity to create a truly special residence. With an authorized buildable area of 150 m2, you will have enough space to design and build a personalized luxury villa that adapts to your specific tastes and needs. Furthermore, its strategic location in Benalmádena will allow you to enjoy all the modern comforts at your fingertips, while living in a quiet and peaceful environment surrounded by natural beauty. The location of this land is unbeatable. It enjoys a SOUTH orientation that guarantees a large amount of sunlight and impressive panoramic views of the Mediterranean Sea that extend along the entire coast of Benalmádena. These views are truly exceptional and unobstructed, allowing you to enjoy spectacular sunsets. In addition, access to the highway is quick and easy, giving you the convenience of easily moving along the entire coast. In a few minutes by car, you will have access to all the necessary services, such as supermarkets, shops, restaurants, hospitals and high-quality educational centers. This land is on an urban road and has water, electricity, sewage, public lighting and sidewalks. It is ideal for building a single-family residence (chalet) with up to three buildable floors. Don't miss the opportunity to build the house of your dreams in this privileged location in Santangelo!