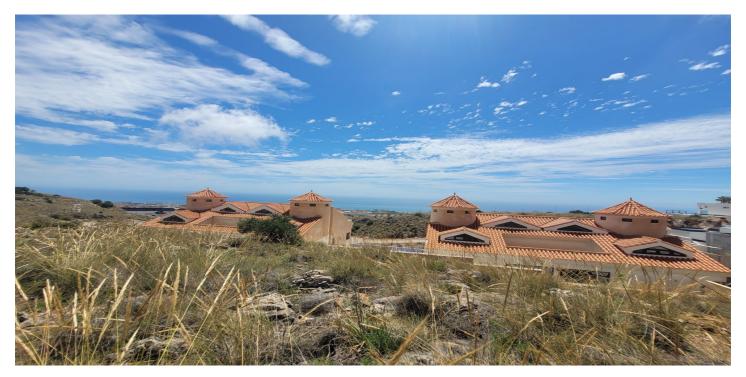

## Costa del Sol, Benalmádena

Build the house of your dreams in Santangelo! This 545 square meter plot of land is a unique opportunity to create a truly special residence. With an authorized buildable area of 150 m2, you will have enough space to design and build a personalized luxury villa that adapts to your specific tastes and needs. Furthermore, its strategic location in Benalmádena will allow you to enjoy all the modern comforts at your fingertips, while living in a quiet and peaceful environment surrounded by natural beauty. The location of this land is unbeatable. It enjoys a SOUTH orientation that guarantees a large amount of sunlight and impressive panoramic views of the Mediterranean Sea that extend along the entire coast of Benalmádena. These views are truly exceptional and unobstructed, allowing you to enjoy spectacular sunsets. In addition, access to the highway is quick and easy, giving you the convenience of easily moving along the entire coast. In a few minutes by car, you will have access to all the necessary services, such as supermarkets, shops, restaurants, hospitals and high-quality educational centers. This land is on an urban road and has water, electricity, sewage, public lighting and sidewalks. It is ideal for building a single-family residence (chalet) with up to three buildable floors. Don't miss the opportunity to build the house of your dreams in this privileged location in Santangelo!