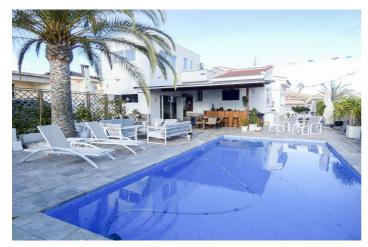

## Costa Blanca South, Ciudad Quesada

¿Quieren una villa con todo lo extra? ¡Entonces han encontrado su hogar aquí! Un gran terreno con una distribución bien pensada. Aquí florecen plantas y flores junto a mandarinas, naranjas, kiwis, limones, maracuyás y mangos. Hay cajas de cultivo para verduras y hierbas en la parte trasera junto con dos trasteros. Una gran piscina de agua salada te conduce hacia una cocina exterior (con refrigerador/congelador y lavavajillas) y bar, así como amplios espacios para muebles de comedor, zona de descanso y tumbonas. Aquí la casa también se abre con una cocina espaciosa y moderna, sala de televisión, un gran baño con ducha y 4 dormitorios, de los cuales el dormitorio principal cuenta con vestidor y un baño en suite con ducha. Calefacción por suelo radiante en el baño (en suite) y en la cocina. En la planta superior encontrarás un apartamento adicional con un gran dormitorio, baño con ducha y un balcón con una vista fantástica tanto de los lagos salados como del mar. Aire acondicionado integrado y dos unidades de aire acondicionado separadas en uno de los dormitorios (actualmente oficina) y en el apartamento de la planta superior. Hay estacionamiento para dos coches en el terreno con una puerta de automóvil automática. Riego automático para macetas y árboles. Entre otros, hay restaurantes, bares, tiendas, un gimnasio y una nueva bodega muy buena a poca distancia, así como el campo de golf Marquesa a dos kilómetros de la casa. ¡Bienvenidos a casa!