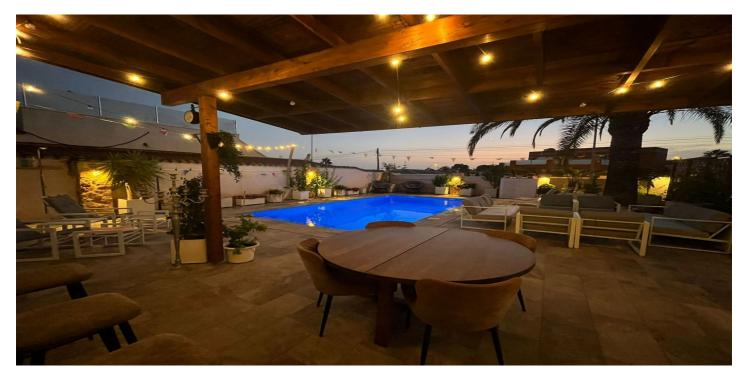

## Costa Blanca South, Ciudad Quesada

¿Quieren una villa con todo lo extra? ¡Entonces han encontrado su hogar aquí! Un gran terreno con una distribución bien pensada. Aquí florecen plantas y flores junto a mandarinas, naranjas, kiwis, limones, maracuyás y mangos. Hay cajas de cultivo para verduras y hierbas en la parte trasera junto con dos trasteros. Una gran piscina de agua salada te conduce hacia una cocina exterior (con refrigerador/congelador y lavavajillas) y bar, así como amplios espacios para muebles de comedor, zona de descanso y tumbonas. Aquí la casa también se abre con una cocina espaciosa y moderna, sala de televisión, un gran baño con ducha y 4 dormitorios, de los cuales el dormitorio principal cuenta con vestidor y un baño en suite con ducha. Calefacción por suelo radiante en el baño (en suite) y en la cocina. En la planta superior encontrarás un apartamento adicional con un gran dormitorio, baño con ducha y un balcón con una vista fantástica tanto de los lagos salados como del mar. Aire acondicionado integrado y dos unidades de aire acondicionado separadas en uno de los dormitorios (actualmente oficina) y en el apartamento de la planta superior. Hay estacionamiento para dos coches en el terreno con una puerta de automóvil automática. Riego automático para macetas y árboles. Entre otros, hay restaurantes, bares, tiendas, un gimnasio y una nueva bodega muy buena a poca distancia, así como el campo de golf Marquesa a dos kilómetros de la casa. ¡Bienvenidos a casa!