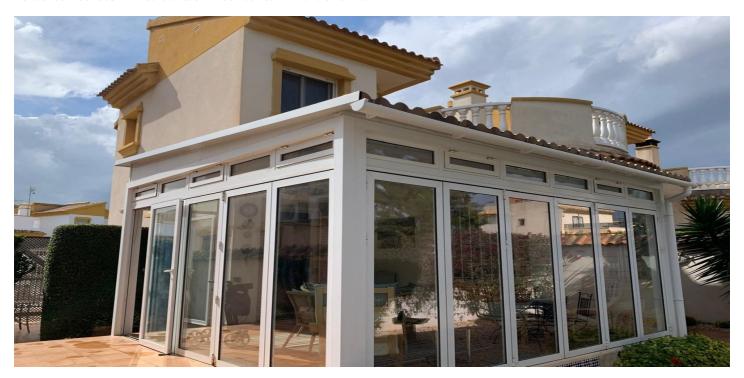

## Costa Blanca South, El Raso

A beautifully presented detached villa in a great location on El Raso, Guardamar del Segura, overlooking a park area, and within an easy stroll of local amenities, restaurants and bars. The property is set within a peaceful community, just steps away from the well kept communal pool and gardens. The villa was built in 2004 and has been well maintained by the current owners who are selling the property fully furnished. With a plot size of approx. 200m2 it includes off road parking with a carport, a tiled rear terrace with privacy screens plus a well established garden with mature trees and plants. This east facing property with a build size of approx. 100m2 comprises of a spacious terrace overlooking the garden to the front with access to a storage space at the side of the house. On entering the villa you are met with an open plan living space with dining area and lounge flooded with lots of natural light and benefitting from air conditioning, ceiling fan and a gas fireplace for the cooler months. There is a large breakfast bar to the open, fully fitted kitchen, a storage under stairs cupboard, a shower room and double guest bedroom with fitted wardrobes and ceiling fan. Upstairs you will find two double bedrooms, each with patio doors off leading to the large solarium with great views over the park and surrounding area. The master bedroom also benefits from air conditioning and both bedrooms have fitted wardrobes and ceiling fans. There is also a family shower room. Viewing is highly recommended as this property is sure to move quickly.