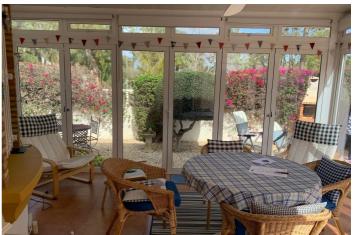

## Costa Blanca South, El Raso

A beautifully presented detached villa in a great location on El Raso, Guardamar del Segura, overlooking a park area, and within an easy stroll of local amenities, restaurants and bars. The property is set within a peaceful community, just steps away from the well kept communal pool and gardens. The villa was built in 2004 and has been well maintained by the current owners who are selling the property fully furnished. With a plot size of approx. 200m2 it includes off road parking with a carport, a tiled rear terrace with privacy screens plus a well established garden with mature trees and plants. This east facing property with a build size of approx. 100m2 comprises of a spacious terrace overlooking the garden to the front with access to a storage space at the side of the house. On entering the villa you are met with an open plan living space with dining area and lounge flooded with lots of natural light and benefitting from air conditioning, ceiling fan and a gas fireplace for the cooler months. There is a large breakfast bar to the open, fully fitted kitchen, a storage under stairs cupboard, a shower room and double guest bedroom with fitted wardrobes and ceiling fan. Upstairs you will find two double bedrooms, each with patio doors off leading to the large solarium with great views over the park and surrounding area. The master bedroom also benefits from air conditioning and both bedrooms have fitted wardrobes and ceiling fans. There is also a family shower room. Viewing is highly recommended as this property is sure to move quickly.