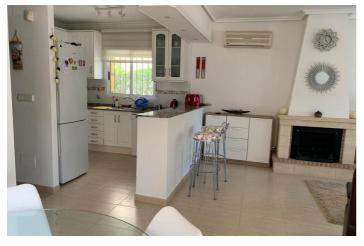

## Costa Blanca South, El Raso

A beautifully presented detached villa in a great location on El Raso, Guardamar del Segura, overlooking a park area, and within an easy stroll of local amenities, restaurants and bars. The property is set within a peaceful community, just steps away from the well kept communal pool and gardens. The villa was built in 2004 and has been well maintained by the current owners who are selling the property fully furnished. With a plot size of approx. 200m2 it includes off road parking with a carport, a tiled rear terrace with privacy screens plus a well established garden with mature trees and plants. This east facing property with a build size of approx. 100m2 comprises of a spacious terrace overlooking the garden to the front with access to a storage space at the side of the house. On entering the villa you are met with an open plan living space with dining area and lounge flooded with lots of natural light and benefitting from air conditioning, ceiling fan and a gas fireplace for the cooler months. There is a large breakfast bar to the open, fully fitted kitchen, a storage under stairs cupboard, a shower room and double guest bedroom with fitted wardrobes and ceiling fan. Upstairs you will find two double bedrooms, each with patio doors off leading to the large solarium with great views over the park and surrounding area. The master bedroom also benefits from air conditioning and both bedrooms have fitted wardrobes and ceiling fans. There is also a family shower room. Viewing is highly recommended as this property is sure to move quickly.