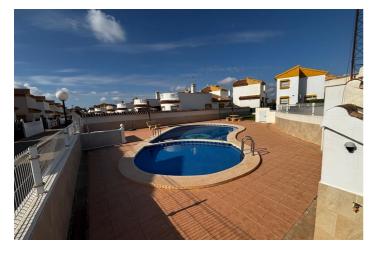

## Costa Blanca South, El Raso

A beautifully presented detached villa in a great location on El Raso, Guardamar del Segura, overlooking a park area, and within an easy stroll of local amenities, restaurants and bars. The property is set within a peaceful community, just steps away from the well kept communal pool and gardens. The villa was built in 2004 and has been well maintained by the current owners who are selling the property fully furnished. With a plot size of approx. 200m2 it includes off road parking with a carport, a tiled rear terrace with privacy screens plus a well established garden with mature trees and plants. This east facing property with a build size of approx. 100m2 comprises of a spacious terrace overlooking the garden to the front with access to a storage space at the side of the house. On entering the villa you are met with an open plan living space with dining area and lounge flooded with lots of natural light and benefitting from air conditioning, ceiling fan and a gas fireplace for the cooler months. There is a large breakfast bar to the open, fully fitted kitchen, a storage under stairs cupboard, a shower room and double guest bedroom with fitted wardrobes and ceiling fan. Upstairs you will find two double bedrooms, each with patio doors off leading to the large solarium with great views over the park and surrounding area. The master bedroom also benefits from air conditioning and both bedrooms have fitted wardrobes and ceiling fans. There is also a family shower room. Viewing is highly recommended as this property is sure to move quickly.

## **Features:**

Features
Private Terrace
Fitted Wardrobes
Solarium

**Furniture**Fully Furnished

Climate Control
Air Conditioning
Fireplace

Pool

Communal