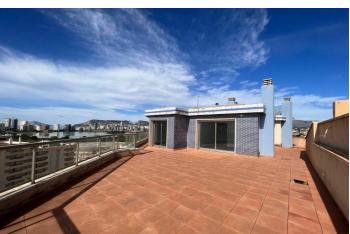

## Costa Blanca North, Calpe

Das 2005 erbaute Hipocampos-Gebäude befindet sich direkt am Strand vom Playa Levante/La Fossa in Calpe mit direktem Zugang zur Strandpromenade. Hier hat man gute Restaurantsmit einer gastronomischen Vielfalt und Geschäfte. Das Anwesen liegt nur 800 Meter vom "Peñon de Ifach" (Wahrzeichen der Costa Blanca) oder dem Sportund Fischerhafen entfernt. Das Stadtzentrum von Calpe ist mit dem Auto in 5 Minuten zu erreichen. Es handelt sich um ein wunderschönes Duplex-Penthaus mit einmaligem Aussicht auf das Meer. Dieses einmalige Penthouse befindet sich in der 10.Etage des Appartmentgebäudes Hipocampos direkt am Strand Playa Levante/La Fossa. Die Immobilie hat eine Gesamtfläche von 323 m², aufgeteilt mit 134 m² im Innenbereich, 19 m² überdachter Terrassen und 143 m² an Aussen-Terrassen mit schönem Ausblick. Die Maisonette-Wohnung ist auf ² Ebenen verteilt. Auf der ersten Etage befinden sich ² Schlafzimmer mit überdachten Terrassen, eine Küche und ² Badezimmer. In der zweiten Etage liegt das Hauptschlafzimmer mit Ankleidezimmer sowie ein eigenes Badezimmer (en-Suite) und ein Whirlpool. Dort befindet sich auch ein kleineres Badezimmer, eine große Küche und ein großzügiger Essbereich mit Zugang zu einer herrlich-großen Terrasse mit unglaublichem Blick auf das Mittelmeer und den Calper Hausberg "Peñón de Ifach". Die Anlage bietet einen peflegten Gartenbereich mit Gemeinschafts-Schwimmbädern, Whirlpool und Parkplätzen. Verfügbare Penthouse-Wohnungen: - Hipocampos Ático 310B - 689.000€ - Hipocampos Ático 410B - 689.000€