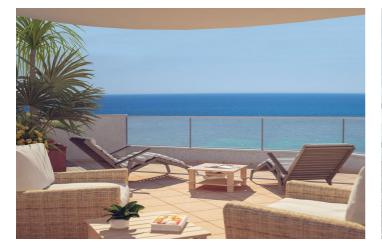

## Costa Blanca North, Calpe

Das 2005 erbaute Hipocampos-Gebäude befindet sich direkt am Strand vom Playa Levante/La Fossa in Calpe mit direktem Zugang zur Strandpromenade. Hier hat man gute Restaurantsmit einer gastronomischen Vielfalt und Geschäfte. Das Anwesen liegt nur 800 Meter vom "Peñon de Ifach" (Wahrzeichen der Costa Blanca) oder dem Sportund Fischerhafen entfernt. Das Stadtzentrum von Calpe ist mit dem Auto in 5 Minuten zu erreichen. Es handelt sich um ein wunderschönes Duplex-Penthaus mit einmaligem Aussicht auf das Meer. Dieses einmalige Penthouse befindet sich in der 10.Etage des Appartmentgebäudes Hipocampos direkt am Strand Playa Levante/La Fossa. Die Immobilie hat eine Gesamtfläche von 323 m², aufgeteilt mit 134 m² im Innenbereich, 19 m² überdachter Terrassen und 143 m² an Aussen-Terrassen mit schönem Ausblick. Die Maisonette-Wohnung ist auf ² Ebenen verteilt. Auf der ersten Etage befinden sich ² Schlafzimmer mit überdachten Terrassen, eine Küche und ² Badezimmer. In der zweiten Etage liegt das Hauptschlafzimmer mit Ankleidezimmer sowie ein eigenes Badezimmer (en-Suite) und ein Whirlpool. Dort befindet sich auch ein kleineres Badezimmer, eine große Küche und ein großzügiger Essbereich mit Zugang zu einer herrlich-großen Terrasse mit unglaublichem Blick auf das Mittelmeer und den Calper Hausberg "Peñón de Ifach". Die Anlage bietet einen peflegten Gartenbereich mit Gemeinschafts-Schwimmbädern, Whirlpool und Parkplätzen. Verfügbare Penthouse-Wohnungen: - Hipocampos Ático 310B - 689.000€ - Hipocampos Ático 410B - 689.000€