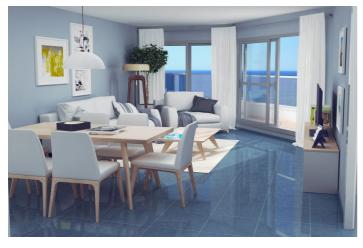

## Costa Blanca North, Calpe

Das 2005 erbaute Hipocampos-Gebäude befindet sich direkt am Strand vom Playa Levante/La Fossa in Calpe mit direktem Zugang zur Strandpromenade. Hier hat man gute Restaurantsmit einer gastronomischen Vielfalt und Geschäfte. Das Anwesen liegt nur 800 Meter vom "Peñon de Ifach" (Wahrzeichen der Costa Blanca) oder dem Sportund Fischerhafen entfernt. Das Stadtzentrum von Calpe ist mit dem Auto in 5 Minuten zu erreichen. Es handelt sich um ein wunderschönes Duplex-Penthaus mit einmaligem Aussicht auf das Meer. Dieses einmalige Penthouse befindet sich in der 10.Etage des Appartmentgebäudes Hipocampos direkt am Strand Playa Levante/La Fossa. Die Immobilie hat eine Gesamtfläche von 323 m², aufgeteilt mit 134 m² im Innenbereich, 19 m² überdachter Terrassen und 143 m² an Aussen-Terrassen mit schönem Ausblick. Die Maisonette-Wohnung ist auf ² Ebenen verteilt. Auf der ersten Etage befinden sich ² Schlafzimmer mit überdachten Terrassen, eine Küche und ² Badezimmer. In der zweiten Etage liegt das Hauptschlafzimmer mit Ankleidezimmer sowie ein eigenes Badezimmer (en-Suite) und ein Whirlpool. Dort befindet sich auch ein kleineres Badezimmer, eine große Küche und ein großzügiger Essbereich mit Zugang zu einer herrlich-großen Terrasse mit unglaublichem Blick auf das Mittelmeer und den Calper Hausberg "Peñón de Ifach". Die Anlage bietet einen peflegten Gartenbereich mit Gemeinschafts-Schwimmbädern, Whirlpool und Parkplätzen. Verfügbare Penthouse-Wohnungen: - Hipocampos Ático 310B - 689.000€ - Hipocampos Ático 410B - 689.000€