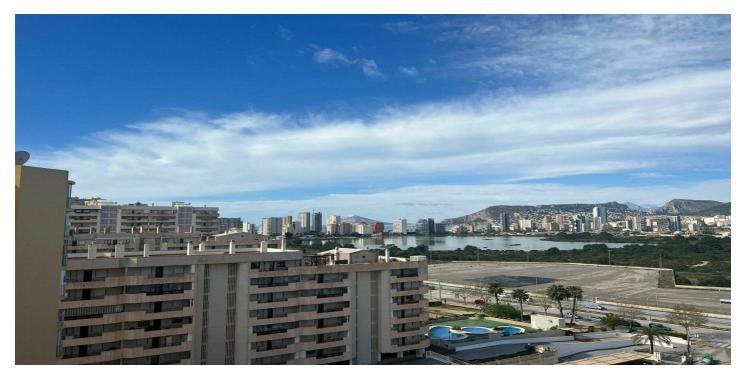

## Costa Blanca North, Calpe

Das 2005 erbaute Hipocampos-Gebäude befindet sich direkt am Strand vom Playa Levante/La Fossa in Calpe mit direktem Zugang zur Strandpromenade. Hier hat man gute Restaurantsmit einer gastronomischen Vielfalt und Geschäfte. Das Anwesen liegt nur 800 Meter vom "Peñon de Ifach" (Wahrzeichen der Costa Blanca) oder dem Sportund Fischerhafen entfernt. Das Stadtzentrum von Calpe ist mit dem Auto in 5 Minuten zu erreichen. Es handelt sich um ein wunderschönes Duplex-Penthaus mit einmaligem Aussicht auf das Meer. Dieses einmalige Penthouse befindet sich in der 10.Etage des Appartmentgebäudes Hipocampos direkt am Strand Playa Levante/La Fossa. Die Immobilie hat eine Gesamtfläche von 323 m², aufgeteilt mit 134 m² im Innenbereich, 19 m² überdachter Terrassen und 143 m² an Aussen-Terrassen mit schönem Ausblick. Die Maisonette-Wohnung ist auf ² Ebenen verteilt. Auf der ersten Etage befinden sich ² Schlafzimmer mit überdachten Terrassen, eine Küche und ² Badezimmer. In der zweiten Etage liegt das Hauptschlafzimmer mit Ankleidezimmer sowie ein eigenes Badezimmer (en-Suite) und ein Whirlpool. Dort befindet sich auch ein kleineres Badezimmer, eine große Küche und ein großzügiger Essbereich mit Zugang zu einer herrlich-großen Terrasse mit unglaublichem Blick auf das Mittelmeer und den Calper Hausberg "Peñón de Ifach". Die Anlage bietet einen peflegten Gartenbereich mit Gemeinschafts-Schwimmbädern, Whirlpool und Parkplätzen. Verfügbare Penthouse-Wohnungen: - Hipocampos Ático 310B - 689.000€ - Hipocampos Ático 410B - 689.000€