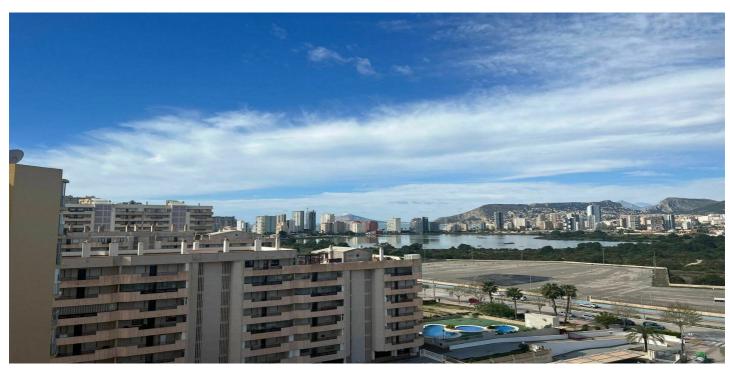

## Costa Blanca North, Calpe

Built in 2005, the Hipocampos building is located on the front line of Playa Levante with direct access to the pedestrian promenade, full of luscious bars and gastronomic restaurants. Just 800 meters from the Rock of Ifach and approximately 2.5 km from the town center. fabulous duplex penthouses with spectacular views. Its common areas consist of swimming pools, garden areas, jacuzzi and parking spaces. Magnificent penthouse located on the 10th floor of the Hipocampos apartment building situated on the beach front of Levante Beach. It totals 323 m2 divided into 134 m2 of indoor construction, 19m2 of covered terraces and 143 m2 of open terraces with views. The duplex is distributed on 2 levels. On the first floor, there are 2 bedrooms with covered terraces and two full bathrooms. The second floor includes the master bedroom with its dressing room and a suite bathroom with jacuzzi. apart from another smaller bath, a large kitchen and a spacious dining area with access to a large terrace with incredible view of the Mediterranean Sea and of the Peñón de Ifach, the landmark of Calpe. The common areas offer swimming pools for adults and children, gardens and designated parking lots. Penthouses available: - Hipocampos Ático 310B - 689.000€ - Hipocampos Ático 410B - 689.000€