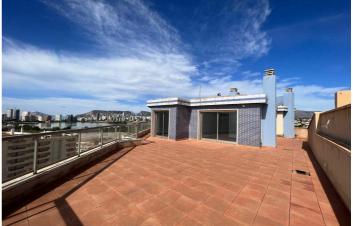

## Costa Blanca North, Calpe

Built in 2005, the Hipocampos building is located on the front line of Playa Levante with direct access to the pedestrian promenade, full of luscious bars and gastronomic restaurants. Just 800 meters from the Rock of Ifach and approximately 2.5 km from the town center. fabulous duplex penthouses with spectacular views. Its common areas consist of swimming pools, garden areas, jacuzzi and parking spaces. Magnificent penthouse located on the 10th floor of the Hipocampos apartment building situated on the beach front of Levante Beach. It totals 323 m2 divided into 134 m2 of indoor construction, 19m2 of covered terraces and 143 m2 of open terraces with views. The duplex is distributed on 2 levels. On the first floor, there are 2 bedrooms with covered terraces and two full bathrooms. The second floor includes the master bedroom with its dressing room and a suite bathroom with jacuzzi. apart from another smaller bath, a large kitchen and a spacious dining area with access to a large terrace with incredible view of the Mediterranean Sea and of the Peñón de Ifach, the landmark of Calpe. The common areas offer swimming pools for adults and children, gardens and designated parking lots. Penthouses available: - Hipocampos Ático 310B - 689.000€ - Hipocampos Ático 410B - 689.000€