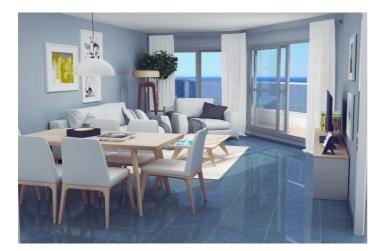

## Costa Blanca North, Calpe

Built in 2005, the Hipocampos building is located on the front line of Playa Levante with direct access to the pedestrian promenade, full of luscious bars and gastronomic restaurants. Just 800 meters from the Rock of Ifach and approximately 2.5 km from the town center. fabulous duplex penthouses with spectacular views. Its common areas consist of swimming pools, garden areas, jacuzzi and parking spaces. Magnificent penthouse located on the 10th floor of the Hipocampos apartment building situated on the beach front of Levante Beach. It totals 323 m2 divided into 134 m2 of indoor construction, 19m2 of covered terraces and 143 m2 of open terraces with views. The duplex is distributed on 2 levels. On the first floor, there are 2 bedrooms with covered terraces and two full bathrooms. The second floor includes the master bedroom with its dressing room and a suite bathroom with jacuzzi. apart from another smaller bath, a large kitchen and a spacious dining area with access to a large terrace with incredible view of the Mediterranean Sea and of the Peñón de Ifach, the landmark of Calpe. The common areas offer swimming pools for adults and children, gardens and designated parking lots. Penthouses available: - Hipocampos Ático 310B - 689.000€ - Hipocampos Ático 410B - 689.000€