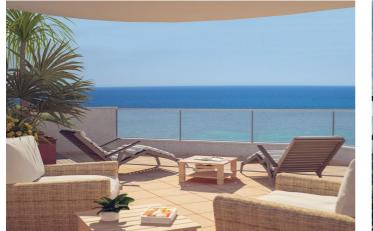

## Costa Blanca North, Calpe

Built in 2005, the Hipocampos building is located on the front line of Playa Levante with direct access to the pedestrian promenade, full of luscious bars and gastronomic restaurants. Just 800 meters from the Rock of Ifach and approximately 2.5 km from the town center. fabulous duplex penthouses with spectacular views. Its common areas consist of swimming pools, garden areas, jacuzzi and parking spaces. Magnificent penthouse located on the 10th floor of the Hipocampos apartment building situated on the beach front of Levante Beach. It totals 323 m2 divided into 134 m2 of indoor construction, 19m2 of covered terraces and 143 m2 of open terraces with views. The duplex is distributed on 2 levels. On the first floor, there are 2 bedrooms with covered terraces and two full bathrooms. The second floor includes the master bedroom with its dressing room and a suite bathroom with jacuzzi. apart from another smaller bath, a large kitchen and a spacious dining area with access to a large terrace with incredible view of the Mediterranean Sea and of the Peñón de Ifach, the landmark of Calpe. The common areas offer swimming pools for adults and children, gardens and designated parking lots. Penthouses available: - Hipocampos Ático 310B - 689.000€ - Hipocampos Ático 410B - 689.000€