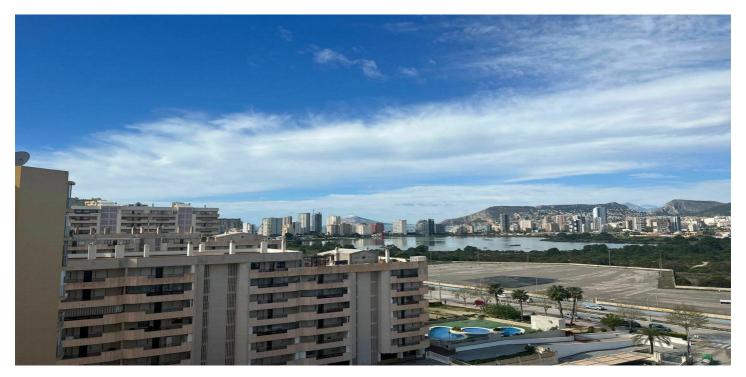

## Costa Blanca North, Calpe

Construido en 2005, el edificio Hipocampos se encuentra en primera línea de la Playa Levante con acceso directo al Paseo Marítimo peatonal, repleto de bares y restaurantes que proponen una gran oferta gastronómica. A tan sólo 800 metros del Peñón de Ifach y a 2,5 km aproximadamente del casco urbano. Sus zonas comunes constan de piscinas, zonas ajardinadas y jacuzzi. Magnífico ático situado en la décima planta del edificio Hipocampos en primera línea de playa de Levante. Presenta una superficie total de 323 m² de los cuales 134 m² corresponden a la superficie construida, 19 m² de terrazas cubiertas y 143 m² de terrazas descubiertas con vistas. Se distribuye en 2 plantas. La primera planta posee dos dormitorios con terraza cubierta y dos baños completamente equipados. La segunda planta consta de un dormitorio con vestidor incorporado y un baño en suite con jacuzzi y otro baño independiente. Una amplia cocina y un espacioso comedor completan la segunda planta, con acceso a la espectacular terraza desde dónde podrá apreciar unas vistas inmejorables sobre el mar Mediterráneo y Peñón de Ifach, símbolo por excelencia de la Costa Blanca. En sus zonas comunes dispone de piscinas tanto para adultos como niños y jardines. Áticos disponibles: - Hipocampos Ático 310B - 689.000€ - Hipocampos Ático 410B - 689.000€