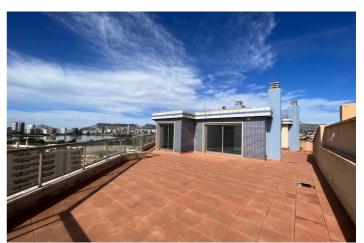

## Costa Blanca North, Calpe

Construido en 2005, el edificio Hipocampos se encuentra en primera línea de la Playa Levante con acceso directo al Paseo Marítimo peatonal, repleto de bares y restaurantes que proponen una gran oferta gastronómica. A tan sólo 800 metros del Peñón de Ifach y a 2,5 km aproximadamente del casco urbano. Sus zonas comunes constan de piscinas, zonas ajardinadas y jacuzzi. Magnífico ático situado en la décima planta del edificio Hipocampos en primera línea de playa de Levante. Presenta una superficie total de 323 m² de los cuales 134 m² corresponden a la superficie construida, 19 m² de terrazas cubiertas y 143 m² de terrazas descubiertas con vistas. Se distribuye en 2 plantas. La primera planta posee dos dormitorios con terraza cubierta y dos baños completamente equipados. La segunda planta consta de un dormitorio con vestidor incorporado y un baño en suite con jacuzzi y otro baño independiente. Una amplia cocina y un espacioso comedor completan la segunda planta, con acceso a la espectacular terraza desde dónde podrá apreciar unas vistas inmejorables sobre el mar Mediterráneo y Peñón de Ifach, símbolo por excelencia de la Costa Blanca. En sus zonas comunes dispone de piscinas tanto para adultos como niños y jardines. Áticos disponibles: - Hipocampos Ático 310B - 689.000€ - Hipocampos Ático 410B - 689.000€