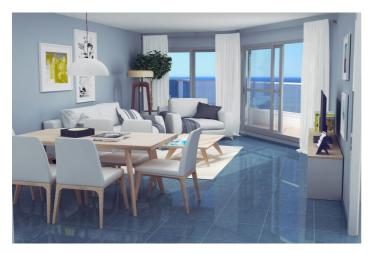

## Costa Blanca North, Calpe

Construido en 2005, el edificio Hipocampos se encuentra en primera línea de la Playa Levante con acceso directo al Paseo Marítimo peatonal, repleto de bares y restaurantes que proponen una gran oferta gastronómica. A tan sólo 800 metros del Peñón de Ifach y a 2,5 km aproximadamente del casco urbano. Sus zonas comunes constan de piscinas, zonas ajardinadas y jacuzzi. Magnífico ático situado en la décima planta del edificio Hipocampos en primera línea de playa de Levante. Presenta una superficie total de 323 m² de los cuales 134 m² corresponden a la superficie construida, 19 m² de terrazas cubiertas y 143 m² de terrazas descubiertas con vistas. Se distribuye en 2 plantas. La primera planta posee dos dormitorios con terraza cubierta y dos baños completamente equipados. La segunda planta consta de un dormitorio con vestidor incorporado y un baño en suite con jacuzzi y otro baño independiente. Una amplia cocina y un espacioso comedor completan la segunda planta, con acceso a la espectacular terraza desde dónde podrá apreciar unas vistas inmejorables sobre el mar Mediterráneo y Peñón de Ifach, símbolo por excelencia de la Costa Blanca. En sus zonas comunes dispone de piscinas tanto para adultos como niños y jardines. Áticos disponibles: - Hipocampos Ático 310B - 689.000€ - Hipocampos Ático 410B - 689.000€