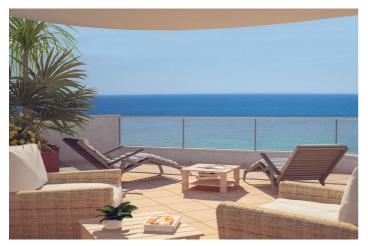

## Costa Blanca North, Calpe

Construido en 2005, el edificio Hipocampos se encuentra en primera línea de la Playa Levante con acceso directo al Paseo Marítimo peatonal, repleto de bares y restaurantes que proponen una gran oferta gastronómica. A tan sólo 800 metros del Peñón de Ifach y a 2,5 km aproximadamente del casco urbano. Sus zonas comunes constan de piscinas, zonas ajardinadas y jacuzzi. Magnífico ático situado en la décima planta del edificio Hipocampos en primera línea de playa de Levante. Presenta una superficie total de 323 m² de los cuales 134 m² corresponden a la superficie construida, 19 m² de terrazas cubiertas y 143 m² de terrazas descubiertas con vistas. Se distribuye en 2 plantas. La primera planta posee dos dormitorios con terraza cubierta y dos baños completamente equipados. La segunda planta consta de un dormitorio con vestidor incorporado y un baño en suite con jacuzzi y otro baño independiente. Una amplia cocina y un espacioso comedor completan la segunda planta, con acceso a la espectacular terraza desde dónde podrá apreciar unas vistas inmejorables sobre el mar Mediterráneo y Peñón de Ifach, símbolo por excelencia de la Costa Blanca. En sus zonas comunes dispone de piscinas tanto para adultos como niños y jardines. Áticos disponibles: - Hipocampos Ático 310B - 689.000€ - Hipocampos Ático 410B - 689.000€