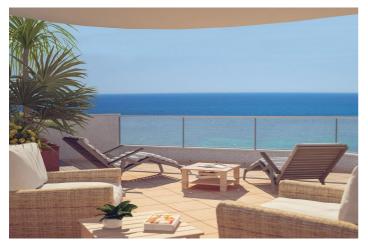

## Costa Blanca North, Calpe

Construit en 2005, l'immeuble Hipocampos se trouve situé en première ligne de la plage de Levante avec accès directe au Passage Maritime piéton, plein de bars et de restaurants avec une grande offre gastronomique. À seulement 800 mètres du « Peñón de Ifach » et à 2,5 km un peu près du casque urbain. Il dispose d'appartement de 1, 2 et 3 chambres y des fabuleux attiques duplex avec des vues spectaculaires. Ses zones communes possèdent plusieurs piscines, jardins, jacuzzi et des stationnements. Magnifique attique duplex situé au dixième étage de l'immeuble Hipocampos en première ligne de la plage de Levante. Il possède une superficie totale de 323 m2 des quels 134m2 correspondent à la superficie construite, 19m2 aux terrasses couvertes et 143m2 aux terrasses découvertes avec vues. Il se distribue en 2 étages. Le premier étage possède deux chambres avec terrasse couverte et deux salles de bain complètement équipée. Le deuxième étage se constitue d'une chambre avec vestiaire incorporé et une salle de bain en suite avec jacuzzi. Une autre salle de bain, une grande cuisine et une spacieuse salle à manger avec accès à la spectaculaire terrasse d'où vous appréciez des vues insurpassables sur la mer Méditerranée et le Peñón de Ifach, symbole par excellence de la Costa Blanca. Dans les zones communes vous disposez de piscines aussi bien pour adultes comme pour enfants, jardins et stationnements. Penthouses available: - Hipocampos Ático 310B - 689.000€ - Hipocampos Ático 410B - 689.000€