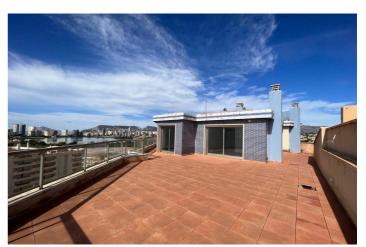

## Costa Blanca North, Calpe

Construit en 2005, l'immeuble Hipocampos se trouve situé en première ligne de la plage de Levante avec accès directe au Passage Maritime piéton, plein de bars et de restaurants avec une grande offre gastronomique. À seulement 800 mètres du « Peñón de Ifach » et à 2,5 km un peu près du casque urbain. Il dispose d'appartement de 1, 2 et 3 chambres y des fabuleux attiques duplex avec des vues spectaculaires. Ses zones communes possèdent plusieurs piscines, jardins, jacuzzi et des stationnements. Magnifique attique duplex situé au dixième étage de l'immeuble Hipocampos en première ligne de la plage de Levante. Il possède une superficie totale de 323 m2 des quels 134m2 correspondent à la superficie construite, 19m2 aux terrasses couvertes et 143m2 aux terrasses découvertes avec vues. Il se distribue en 2 étages. Le premier étage possède deux chambres avec terrasse couverte et deux salles de bain complètement équipée. Le deuxième étage se constitue d'une chambre avec vestiaire incorporé et une salle de bain en suite avec jacuzzi. Une autre salle de bain, une grande cuisine et une spacieuse salle à manger avec accès à la spectaculaire terrasse d'où vous appréciez des vues insurpassables sur la mer Méditerranée et le Peñón de Ifach, symbole par excellence de la Costa Blanca. Dans les zones communes vous disposez de piscines aussi bien pour adultes comme pour enfants, jardins et stationnements. Penthouses available: - Hipocampos Ático 310B - 689.000€ - Hipocampos Ático 410B - 689.000€