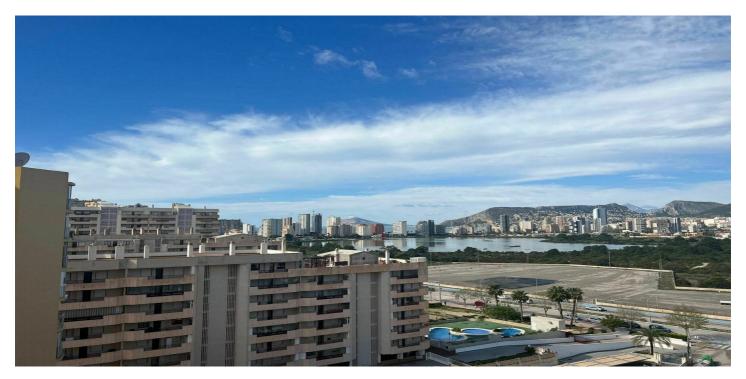

## Costa Blanca North, Calpe

Construit en 2005, l'immeuble Hipocampos se trouve situé en première ligne de la plage de Levante avec accès directe au Passage Maritime piéton, plein de bars et de restaurants avec une grande offre gastronomique. À seulement 800 mètres du « Peñón de Ifach » et à 2,5 km un peu près du casque urbain. Il dispose d'appartement de 1, 2 et 3 chambres y des fabuleux attiques duplex avec des vues spectaculaires. Ses zones communes possèdent plusieurs piscines, jardins, jacuzzi et des stationnements. Magnifique attique duplex situé au dixième étage de l'immeuble Hipocampos en première ligne de la plage de Levante. Il possède une superficie totale de 323 m2 des quels 134m2 correspondent à la superficie construite, 19m2 aux terrasses couvertes et 143m2 aux terrasses découvertes avec vues. Il se distribue en 2 étages. Le premier étage possède deux chambres avec terrasse couverte et deux salles de bain complètement équipée. Le deuxième étage se constitue d'une chambre avec vestiaire incorporé et une salle de bain en suite avec jacuzzi. Une autre salle de bain, une grande cuisine et une spacieuse salle à manger avec accès à la spectaculaire terrasse d'où vous appréciez des vues insurpassables sur la mer Méditerranée et le Peñón de Ifach, symbole par excellence de la Costa Blanca. Dans les zones communes vous disposez de piscines aussi bien pour adultes comme pour enfants, jardins et stationnements. Penthouses available: - Hipocampos Ático 310B - 689.000€ - Hipocampos Ático 410B - 689.000€