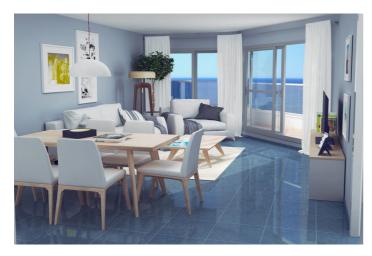

## Costa Blanca North, Calpe

Construit en 2005, l'immeuble Hipocampos se trouve situé en première ligne de la plage de Levante avec accès directe au Passage Maritime piéton, plein de bars et de restaurants avec une grande offre gastronomique. À seulement 800 mètres du « Peñón de Ifach » et à 2,5 km un peu près du casque urbain. Il dispose d'appartement de 1, 2 et 3 chambres y des fabuleux attiques duplex avec des vues spectaculaires. Ses zones communes possèdent plusieurs piscines, jardins, jacuzzi et des stationnements. Magnifique attique duplex situé au dixième étage de l'immeuble Hipocampos en première ligne de la plage de Levante. Il possède une superficie totale de 323 m2 des quels 134m2 correspondent à la superficie construite, 19m2 aux terrasses couvertes et 143m2 aux terrasses découvertes avec vues. Il se distribue en 2 étages. Le premier étage possède deux chambres avec terrasse couverte et deux salles de bain complètement équipée. Le deuxième étage se constitue d'une chambre avec vestiaire incorporé et une salle de bain en suite avec jacuzzi. Une autre salle de bain, une grande cuisine et une spacieuse salle à manger avec accès à la spectaculaire terrasse d'où vous appréciez des vues insurpassables sur la mer Méditerranée et le Peñón de Ifach, symbole par excellence de la Costa Blanca. Dans les zones communes vous disposez de piscines aussi bien pour adultes comme pour enfants, jardins et stationnements. Penthouses available: - Hipocampos Ático 310B - 689.000€ - Hipocampos Ático 410B - 689.000€