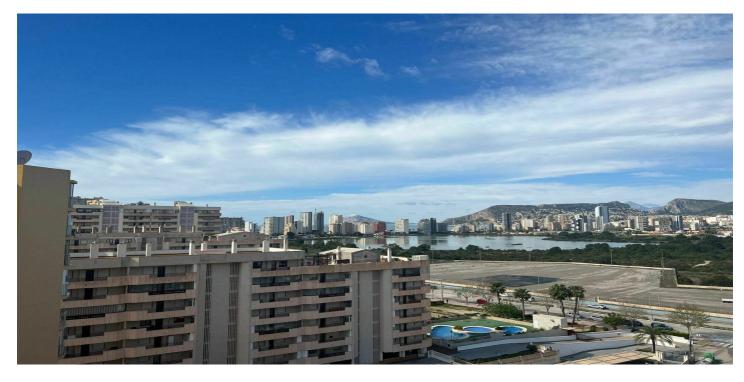

## Costa Blanca North, Calpe

Built in 2005, the Hipocampos building is located on the front line of Playa Levante with direct access to the pedestrian promenade, full of luscious bars and gastronomic restaurants. Just 800 meters from the Rock of Ifach and approximately 2.5 km from the town center. fabulous duplex penthouses with spectacular views. Its common areas consist of swimming pools, garden areas, jacuzzi and parking spaces. Magnificent penthouse located on the 10th floor of the Hipocampos apartment building situated on the beach front of Levante Beach. It totals 323 m2 divided into 134 m2 of indoor construction, 19m2 of covered terraces and 143 m2 of open terraces with views. The duplex is distributed on 2 levels. On the first floor, there are 2 bedrooms with covered terraces and two full bathrooms. The second floor includes the master bedroom with its dressing room and a suite bathroom with jacuzzi. apart from another smaller bath, a large kitchen and a spacious dining area with access to a large terrace with incredible view of the Mediterranean Sea and of the Peñón de Ifach, the landmark of Calpe. The common areas offer swimming pools for adults and children, gardens and designated parking lots. Penthouses available: - Hipocampos Ático 310B - 689.000€ - Hipocampos Ático 410B - 689.000€