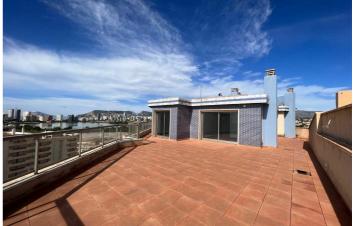

## Costa Blanca North, Calpe

Built in 2005, the Hipocampos building is located on the front line of Playa Levante with direct access to the pedestrian promenade, full of luscious bars and gastronomic restaurants. Just 800 meters from the Rock of Ifach and approximately 2.5 km from the town center. fabulous duplex penthouses with spectacular views. Its common areas consist of swimming pools, garden areas, jacuzzi and parking spaces. Magnificent penthouse located on the 10th floor of the Hipocampos apartment building situated on the beach front of Levante Beach. It totals 323 m2 divided into 134 m2 of indoor construction, 19m2 of covered terraces and 143 m2 of open terraces with views. The duplex is distributed on 2 levels. On the first floor, there are 2 bedrooms with covered terraces and two full bathrooms. The second floor includes the master bedroom with its dressing room and a suite bathroom with jacuzzi. apart from another smaller bath, a large kitchen and a spacious dining area with access to a large terrace with incredible view of the Mediterranean Sea and of the Peñón de Ifach, the landmark of Calpe. The common areas offer swimming pools for adults and children, gardens and designated parking lots. Penthouses available: - Hipocampos Ático 310B - 689.000€ - Hipocampos Ático 410B - 689.000€