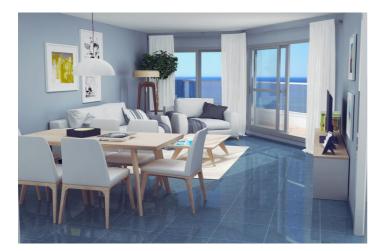

## Costa Blanca North, Calpe

Built in 2005, the Hipocampos building is located on the front line of Playa Levante with direct access to the pedestrian promenade, full of luscious bars and gastronomic restaurants. Just 800 meters from the Rock of Ifach and approximately 2.5 km from the town center. fabulous duplex penthouses with spectacular views. Its common areas consist of swimming pools, garden areas, jacuzzi and parking spaces. Magnificent penthouse located on the 10th floor of the Hipocampos apartment building situated on the beach front of Levante Beach. It totals 323 m2 divided into 134 m2 of indoor construction, 19m2 of covered terraces and 143 m2 of open terraces with views. The duplex is distributed on 2 levels. On the first floor, there are 2 bedrooms with covered terraces and two full bathrooms. The second floor includes the master bedroom with its dressing room and a suite bathroom with jacuzzi. apart from another smaller bath, a large kitchen and a spacious dining area with access to a large terrace with incredible view of the Mediterranean Sea and of the Peñón de Ifach, the landmark of Calpe. The common areas offer swimming pools for adults and children, gardens and designated parking lots. Penthouses available: - Hipocampos Ático 310B - 689.000€ - Hipocampos Ático 410B - 689.000€