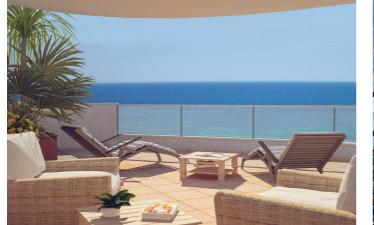

## Costa Blanca North, Calpe

Built in 2005, the Hipocampos building is located on the front line of Playa Levante with direct access to the pedestrian promenade, full of luscious bars and gastronomic restaurants. Just 800 meters from the Rock of Ifach and approximately 2.5 km from the town center. fabulous duplex penthouses with spectacular views. Its common areas consist of swimming pools, garden areas, jacuzzi and parking spaces. Magnificent penthouse located on the 10th floor of the Hipocampos apartment building situated on the beach front of Levante Beach. It totals 323 m2 divided into 134 m2 of indoor construction, 19m2 of covered terraces and 143 m2 of open terraces with views. The duplex is distributed on 2 levels. On the first floor, there are 2 bedrooms with covered terraces and two full bathrooms. The second floor includes the master bedroom with its dressing room and a suite bathroom with jacuzzi. apart from another smaller bath, a large kitchen and a spacious dining area with access to a large terrace with incredible view of the Mediterranean Sea and of the Peñón de Ifach, the landmark of Calpe. The common areas offer swimming pools for adults and children, gardens and designated parking lots. Penthouses available: - Hipocampos Ático 310B - 689.000€ - Hipocampos Ático 410B - 689.000€