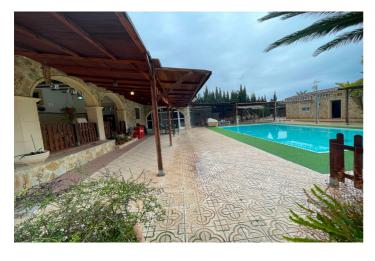

## Costa Blanca South, Matola

We present a unique opportunity for families:This exclusive chalet, located in a gated residential area, is the perfect place for those seeking a peaceful and secure environment. With a total of 600 m² built, all legally documented and registered, this property stands out for its spaciousness and versatility. The main house, with over 400 m², features 4 bedrooms, with the possibility to add more, 2 bathrooms, 2 kitchens, and 2 living rooms, one of which is over 70 m², ideal for family gatherings or events. Additionally, the property includes a sauna, perfect for relaxation and well-being. As an annex, there is a 90 m² warehouse, offering many possibilities, such as creating a business or office space. The exterior features a large 50 m² swimming pool, with a fountain, making it the ideal venue for private events. There is also parking for up to 4 cars, a barbecue area, and another storage space. The residential area offers direct access to sports facilities, such as a tennis court and a football field, adding extra value for those who enjoy physical activity. With a 2,500 m² plot, the property is in very good condition. Its location provides quick access to the highway, and it is only a 5-minute drive to all services and the center of Crevillente. Additionally, it is just 25 minutes from Murcia, Alicante, the airport, and the beaches of the Costa Blanca, making it an ideal place to live and enjoy the surroundings. If you are looking for a unique opportunity, this is your home. Don't hesitate to contact us for more information or to schedule a visit!