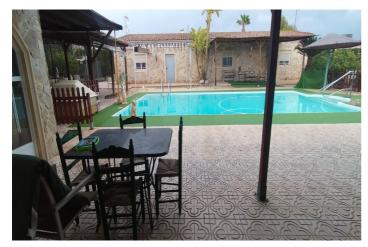

## Costa Blanca South, Matola

We present a unique opportunity for families:This exclusive chalet, located in a gated residential area, is the perfect place for those seeking a peaceful and secure environment. With a total of 600 m² built, all legally documented and registered, this property stands out for its spaciousness and versatility. The main house, with over 400 m², features 4 bedrooms, with the possibility to add more, 2 bathrooms, 2 kitchens, and 2 living rooms, one of which is over 70 m², ideal for family gatherings or events. Additionally, the property includes a sauna, perfect for relaxation and well-being. As an annex, there is a 90 m² warehouse, offering many possibilities, such as creating a business or office space. The exterior features a large 50 m² swimming pool, with a fountain, making it the ideal venue for private events. There is also parking for up to 4 cars, a barbecue area, and another storage space. The residential area offers direct access to sports facilities, such as a tennis court and a football field, adding extra value for those who enjoy physical activity. With a 2,500 m² plot, the property is in very good condition. Its location provides quick access to the highway, and it is only a 5-minute drive to all services and the center of Crevillente. Additionally, it is just 25 minutes from Murcia, Alicante, the airport, and the beaches of the Costa Blanca, making it an ideal place to live and enjoy the surroundings. If you are looking for a unique opportunity, this is your home. Don't hesitate to contact us for more information or to schedule a visit!