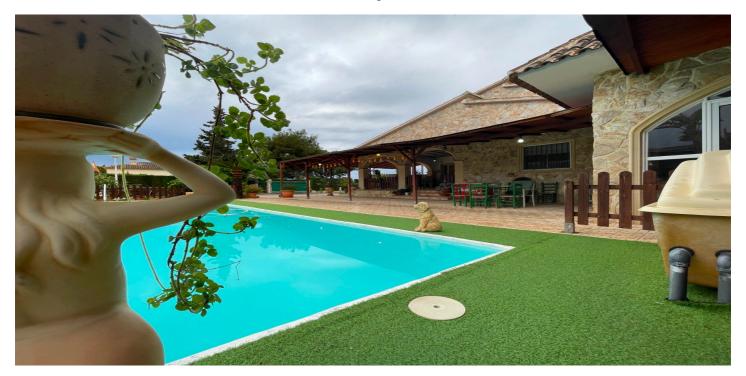

## Costa Blanca South, Matola

We present a unique opportunity for families:This exclusive chalet, located in a gated residential area, is the perfect place for those seeking a peaceful and secure environment. With a total of 600 m² built, all legally documented and registered, this property stands out for its spaciousness and versatility. The main house, with over 400 m², features 4 bedrooms, with the possibility to add more, 2 bathrooms, 2 kitchens, and 2 living rooms, one of which is over 70 m², ideal for family gatherings or events. Additionally, the property includes a sauna, perfect for relaxation and well-being. As an annex, there is a 90 m² warehouse, offering many possibilities, such as creating a business or office space. The exterior features a large 50 m² swimming pool, with a fountain, making it the ideal venue for private events. There is also parking for up to 4 cars, a barbecue area, and another storage space. The residential area offers direct access to sports facilities, such as a tennis court and a football field, adding extra value for those who enjoy physical activity. With a 2,500 m² plot, the property is in very good condition. Its location provides quick access to the highway, and it is only a 5-minute drive to all services and the center of Crevillente. Additionally, it is just 25 minutes from Murcia, Alicante, the airport, and the beaches of the Costa Blanca, making it an ideal place to live and enjoy the surroundings. If you are looking for a unique opportunity, this is your home. Don't hesitate to contact us for more information or to schedule a visit!