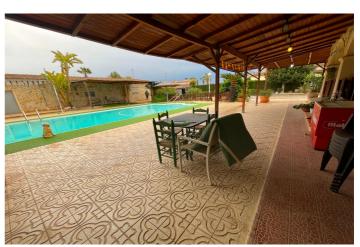

## Costa Blanca South, Matola

We present a unique opportunity for families:This exclusive chalet, located in a gated residential area, is the perfect place for those seeking a peaceful and secure environment. With a total of 600 m² built, all legally documented and registered, this property stands out for its spaciousness and versatility. The main house, with over 400 m², features 4 bedrooms, with the possibility to add more, 2 bathrooms, 2 kitchens, and 2 living rooms, one of which is over 70 m², ideal for family gatherings or events. Additionally, the property includes a sauna, perfect for relaxation and well-being. As an annex, there is a 90 m² warehouse, offering many possibilities, such as creating a business or office space. The exterior features a large 50 m² swimming pool, with a fountain, making it the ideal venue for private events. There is also parking for up to 4 cars, a barbecue area, and another storage space. The residential area offers direct access to sports facilities, such as a tennis court and a football field, adding extra value for those who enjoy physical activity. With a 2,500 m² plot, the property is in very good condition. Its location provides quick access to the highway, and it is only a 5-minute drive to all services and the center of Crevillente. Additionally, it is just 25 minutes from Murcia, Alicante, the airport, and the beaches of the Costa Blanca, making it an ideal place to live and enjoy the surroundings. If you are looking for a unique opportunity, this is your home. Don't hesitate to contact us for more information or to schedule a visit!