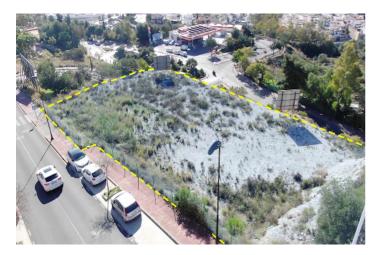

### **Reference:** R4305496 **Plot Size:** 3,003m<sup>2</sup>

## Costa del Sol, Benalmádena

Commercial urban plot of 3003 m<sup>2</sup> facing south, which offers demonstrable profitability. Privileged location, high density of homes located in high standing urbanizations. It has infographics of two preliminary projects: A restaurant and a shopping center. Zone with all services. Ideal plot for a project on the Costa del Sol. Spectacular views of the town of Benalmádena and the sea. No possibility of new construction that obstructs the views. Plot in height, on the A-368 road (immediate exit from the road). Technical details: Situation and surfaces: "3003 level m<sup>2</sup>, CO-1 and CO-2 constitute a single urban plot". Occupation: 35%. Buildable: 0.40 m<sup>2</sup>/m<sup>2</sup> (about 1.250m2 of roof). Maximum height: Two floors. Setbacks: 3m of separation to boundaries. Holders of the boundaries: Linda to the north with a green area and Av. Rocas Blancas (OWNER: Benalmádena City Council); to the west with a green area and the A-368 highway (OWNER: Benalmádena City Council); to the south with the A-368 highway and Av. Rocas Blancas (OWNER: Benalmádena City Council); and to the east with the General System of Free Spaces and Av. Rocas Blancas (OWNER: Benalmádena City Council). Type of land: Direct urban land (Ordinance of commercial application). License: The license is direct (without the need to carry out a prior management study). Materials allowed: All, without limitations. Easements: None; Neither facilities, nor pipes, nor easements of lights, views, etc. Services and infrastructures: Completely consolidated urban land. It has all the urban services at the foot of the plot. Accesses: Rolled, paved and sidewalk. Derived expenses: Expenses derived from the notary: €1,000 (Amount approx.). Registration fee in the Land Registry: €1,000 (approx. amount). Property Transfer Tax: €168,000 (It is settled by VAT). Area: Residential area of high standing developments, close to the iconic SPA Sensara, the 'Benalmádena Golf' course and the Benalmádena hospital. 10 minutes from Puerto Marina (Puerto deportivo de Benalmádena). 15 minutes by car from the airport of Malaga - Costa del Sol (AGP). 5 minutes from the AP-7 motorway. Buses: M-103, M-126, M-126 100m from the entrance to the site.