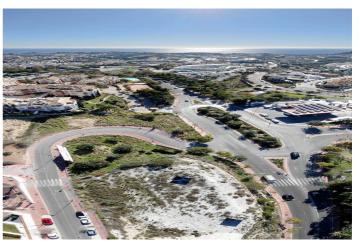

## Costa del Sol, Benalmádena

Commercial urban plot of 3003 m<sup>2</sup> facing south, which offers demonstrable profitability. Privileged location, high density of homes located in high standing urbanizations. It has infographics of two preliminary projects: A restaurant and a shopping center. Zone with all services. Ideal plot for a project on the Costa del Sol. Spectacular views of the town of Benalmádena and the sea. No possibility of new construction that obstructs the views. Plot in height, on the A-368 road (immediate exit from the road). Technical details: Situation and surfaces: "3003 level m<sup>2</sup>, CO-1 and CO-2 constitute a single urban plot". Occupation: 35%. Buildable: 0.40 m<sup>2</sup>/m<sup>2</sup> (about 1.250m2 of roof). Maximum height: Two floors. Setbacks: 3m of separation to boundaries. Holders of the boundaries: Linda to the north with a green area and Av. Rocas Blancas (OWNER: Benalmádena City Council); to the west with a green area and the A-368 highway (OWNER: Benalmádena City Council); to the south with the A-368 highway and Av. Rocas Blancas (OWNER: Benalmádena City Council); and to the east with the General System of Free Spaces and Av. Rocas Blancas (OWNER: Benalmádena City Council). Type of land: Direct urban land (Ordinance of commercial application). License: The license is direct (without the need to carry out a prior management study). Materials allowed: All, without limitations. Easements: None; Neither facilities, nor pipes, nor easements of lights, views, etc. Services and infrastructures: Completely consolidated urban land. It has all the urban services at the foot of the plot. Accesses: Rolled, paved and sidewalk. Derived expenses: Expenses derived from the notary: €1,000 (Amount approx.). Registration fee in the Land Registry: €1,000 (approx. amount). Property Transfer Tax: €168,000 (It is settled by VAT). Area: Residential area of high standing developments, close to the iconic SPA Sensara, the 'Benalmádena Golf' course and the Benalmádena hospital. 10 minutes from Puerto Marina (Puerto deportivo de Benalmádena). 15 minutes by car from the airport of Malaga - Costa del Sol (AGP). 5 minutes from the AP-7 motorway. Buses: M-103, M-126, M-126 100m from the entrance to the site.

### Features:

**Orientation** South **Views** Sea Panoramic Setting Commercial Area Close To Golf Close To Port Close To Sea Close To Shops Close To Schools Town Close To Forest Close To Marina

**Category** Investment Bargain