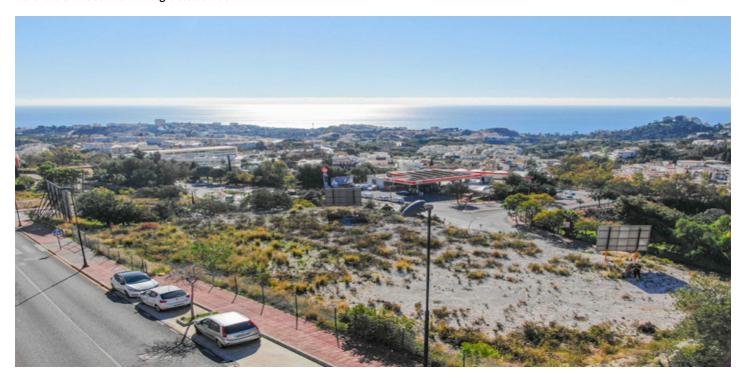

## Costa del Sol, Benalmádena

Commercial urban plot of 3003 m<sup>2</sup> facing south, which offers demonstrable profitability. Privileged location, high density of homes located in high standing urbanizations. It has infographics of two preliminary projects: A restaurant and a shopping center. Zone with all services. Ideal plot for a project on the Costa del Sol. Spectacular views of the town of Benalmádena and the sea. No possibility of new construction that obstructs the views. Plot in height, on the A-368 road (immediate exit from the road). Technical details: Situation and surfaces: "3003 level m², CO-1 and CO-2 constitute a single urban plot". Occupation: 35%. Buildable: 0.40 m<sup>2</sup>/m<sup>2</sup> (about 1,250m2 of roof). Maximum height: Two floors. Setbacks: 3m of separation to boundaries. Holders of the boundaries: Linda to the north with a green area and Av. Rocas Blancas (OWNER: Benalmádena City Council); to the west with a green area and the A-368 highway (OWNER: Benalmádena City Council); to the south with the A-368 highway and Av. Rocas Blancas (OWNER: Benalmádena City Council); and to the east with the General System of Free Spaces and Av. Rocas Blancas (OWNER: Benalmádena City Council). Type of land: Direct urban land (Ordinance of commercial application). License: The license is direct (without the need to carry out a prior management study). Materials allowed: All, without limitations. Easements: None; Neither facilities, nor pipes, nor easements of lights, views, etc. Services and infrastructures: Completely consolidated urban land. It has all the urban services at the foot of the plot. Accesses: Rolled, paved and sidewalk. Derived expenses: Expenses derived from the notary: €1,000 (Amount approx.). Registration fee in the Land Registry: €1,000 (approx. amount). Property Transfer Tax: €168,000 (It is settled by VAT). Area: Residential area of high standing developments, close to the iconic SPA Sensara, the 'Benalmádena Golf' course and the Benalmádena hospital. 10 minutes from Puerto Marina (Puerto deportivo de Benalmádena). 15 minutes by car from the airport of Malaga - Costa del Sol (AGP). 5 minutes from the AP-7 motorway. Buses: M-103, M-126, M-126 100m from the entrance to the site.