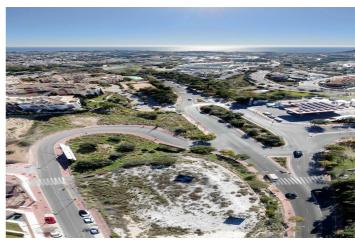

## Costa del Sol, Benalmádena

Commercial urban plot of 3003 m<sup>2</sup> facing south, which offers demonstrable profitability. Privileged location, high density of homes located in high standing urbanizations. It has infographics of two preliminary projects: A restaurant and a shopping center. Zone with all services. Ideal plot for a project on the Costa del Sol. Spectacular views of the town of Benalmádena and the sea. No possibility of new construction that obstructs the views. Plot in height, on the A-368 road (immediate exit from the road). Technical details: Situation and surfaces: "3003 level m², CO-1 and CO-2 constitute a single urban plot". Occupation: 35%. Buildable: 0.40 m<sup>2</sup>/m<sup>2</sup> (about 1,250m2 of roof). Maximum height: Two floors. Setbacks: 3m of separation to boundaries. Holders of the boundaries: Linda to the north with a green area and Av. Rocas Blancas (OWNER: Benalmádena City Council); to the west with a green area and the A-368 highway (OWNER: Benalmádena City Council); to the south with the A-368 highway and Av. Rocas Blancas (OWNER: Benalmádena City Council); and to the east with the General System of Free Spaces and Av. Rocas Blancas (OWNER: Benalmádena City Council). Type of land: Direct urban land (Ordinance of commercial application). License: The license is direct (without the need to carry out a prior management study). Materials allowed: All, without limitations. Easements: None; Neither facilities, nor pipes, nor easements of lights, views, etc. Services and infrastructures: Completely consolidated urban land. It has all the urban services at the foot of the plot. Accesses: Rolled, paved and sidewalk. Derived expenses: Expenses derived from the notary: €1,000 (Amount approx.). Registration fee in the Land Registry: €1,000 (approx. amount). Property Transfer Tax: €168,000 (It is settled by VAT). Area: Residential area of high standing developments, close to the iconic SPA Sensara, the 'Benalmádena Golf' course and the Benalmádena hospital. 10 minutes from Puerto Marina (Puerto deportivo de Benalmádena). 15 minutes by car from the airport of Malaga - Costa del Sol (AGP). 5 minutes from the AP-7 motorway. Buses: M-103, M-126, M-126 100m from the entrance to the site.