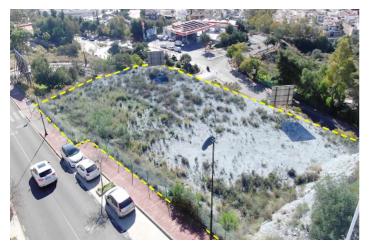

## Costa del Sol, Benalmádena

Commercial urban plot of 3003 m<sup>2</sup> facing south, which offers demonstrable profitability. Privileged location, high density of homes located in high standing urbanizations. It has infographics of two preliminary projects: A restaurant and a shopping center. Zone with all services. Ideal plot for a project on the Costa del Sol. Spectacular views of the town of Benalmádena and the sea. No possibility of new construction that obstructs the views. Plot in height, on the A-368 road (immediate exit from the road). Technical details: Situation and surfaces: "3003 level m², CO-1 and CO-2 constitute a single urban plot". Occupation: 35%. Buildable: 0.40 m<sup>2</sup>/m<sup>2</sup> (about 1,250m2 of roof). Maximum height: Two floors. Setbacks: 3m of separation to boundaries. Holders of the boundaries: Linda to the north with a green area and Av. Rocas Blancas (OWNER: Benalmádena City Council); to the west with a green area and the A-368 highway (OWNER: Benalmádena City Council); to the south with the A-368 highway and Av. Rocas Blancas (OWNER: Benalmádena City Council); and to the east with the General System of Free Spaces and Av. Rocas Blancas (OWNER: Benalmádena City Council). Type of land: Direct urban land (Ordinance of commercial application). License: The license is direct (without the need to carry out a prior management study). Materials allowed: All, without limitations. Easements: None; Neither facilities, nor pipes, nor easements of lights, views, etc. Services and infrastructures: Completely consolidated urban land. It has all the urban services at the foot of the plot. Accesses: Rolled, paved and sidewalk. Derived expenses: Expenses derived from the notary: €1,000 (Amount approx.). Registration fee in the Land Registry: €1,000 (approx. amount). Property Transfer Tax: €168,000 (It is settled by VAT). Area: Residential area of high standing developments, close to the iconic SPA Sensara, the 'Benalmádena Golf' course and the Benalmádena hospital. 10 minutes from Puerto Marina (Puerto deportivo de Benalmádena). 15 minutes by car from the airport of Malaga - Costa del Sol (AGP). 5 minutes from the AP-7 motorway. Buses: M-103, M-126, M-126 100m from the entrance to the site.