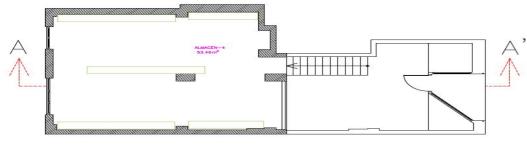

## PLANTA ALTILLO

## PLANTA BAJA

| ALMACEN-4 | 53.46 |
|-----------|-------|
| TOTAL     | 53.46 |

| CUADRO SUPERFICIES<br>ÚTILES - PLANTA BAJA |                     |
|--------------------------------------------|---------------------|
| ACCESO                                     | 3.93 m²             |
| ESCAPARATE-1                               | 2.58 m²             |
| ESCAPARATE-2                               | 2,05 m²             |
| MOSTRADOR                                  | 4,12 m²             |
| ZONA DE PÚBLICO                            | 15,64 m*            |
| ESCALERA                                   | 3.04 m <sup>a</sup> |
| ASEO                                       | 2.11 m²             |
| ALMACÉN-1                                  | 34,46 m²            |
| ZONA DE PASO                               | 2,65 m*             |
| ALMACEN-2                                  | 3,42 m²             |
| ALMACÉN-3                                  | 9.84 m²             |
| TOTAL                                      | 83,84 m²            |