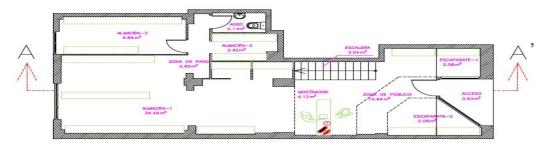

## PLANTA BAJA

| ALMACEN-4 | 53.46 |
|-----------|-------|
| TOTAL     | 53.46 |

| CUADRO SUPERFICIES<br>ÚTILES - PLANTA BAJA |                     |
|--------------------------------------------|---------------------|
| ACCESO                                     | 3.93 m²             |
| ESCAPARATE-1                               | 2.58 m²             |
| ESCAPARATE-2                               | 2,05 m²             |
| MOSTRADOR                                  | 4,12 m²             |
| ZONA DE PÚBLICO                            | 15,64 m*            |
| ESCALERA                                   | 3.04 m <sup>a</sup> |
| ASEO                                       | 2.11 m²             |
| ALMACÉN-1                                  | 34,46 m²            |
| ZONA DE PASO                               | 2,65 m*             |
| ALMACEN-2                                  | 3,42 m²             |
| ALMACÉN-3                                  | 9.84 m²             |
| TOTAL                                      | 83,84 m²            |