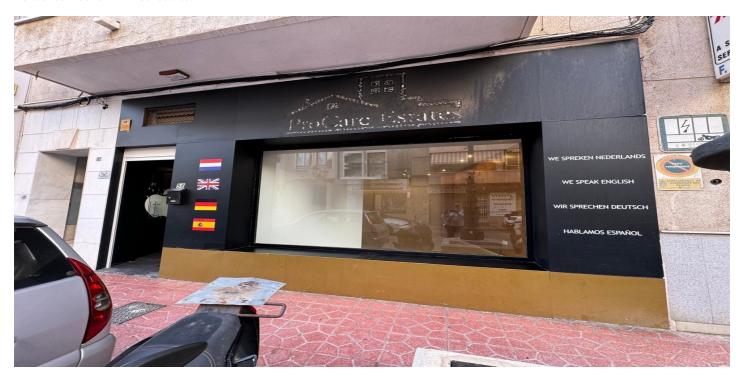

## Costa Blanca South, Guardamar del Segura

We present this commercial premises ready to turn your ideas into a reality. Located in the heart of Avenida País Valenciano, one of the most prestigious avenues in Guardamar del Segura, this space offers you the visibility and influx of public that your business needs to thrive. With 117 m² of surface area and a large showcase that maximises exposure, this premises is ideal for any type of commercial activity. Its open layout allows you to easily adapt it to the specific needs of your business, whether it is a store, office, or studio. Space Details With a practical and optimised layout, the premises allow for versatile use that adapts to different businesses, from retail stores to offices. The excellent natural lighting enhances the professional and welcoming atmosphere, guaranteeing an ideal experience for customers and collaborators. Location Advantages Visibility on Main Avenue: Located on one of the busiest and most emblematic streets in Guardamar, your business will gain remarkable daily exposure. Modern Design: The current aesthetics of the premises invite you to create an attractive and professional environment for any type of business. Optimal Lighting: Natural light that improves the visibility of the interior and adds a pleasant touch to the space. Guardamar del Segura: Strategic Location Renowned for its beautiful beaches and vibrant atmosphere, Guardamar del Segura attracts both tourists and national and international residents, thus offering a diverse and constantly growing clientele. Take advantage of this unique opportunity to locate yourself in one of the most dynamic areas of the Costa Blanca.