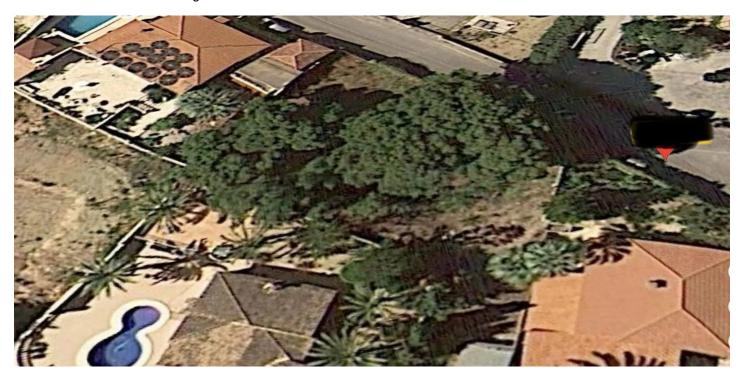

## Land zum Verkauf in L'Alfàs del Pi, L'Alfàs del Pi

225.000 €

**Referenz:** R5013784 **Grundstücksgröße:** 835m<sup>2</sup>

## Costa Blanca North, L'Alfàs del Pi

This building plot is located in the prestigious Colonia Escandinavia development in Alfaz del Pi, a quiet and well-connected area. Its strategic location places it close to the Norwegian school and just a few minutes from the centre of Alfaz del Pi, where all essential services are available, such as supermarkets, restaurants, medical centres and leisure options. The plot has a 50% buildable area on two floors, which allows for the construction of two semi-detached houses of 200 m² each or a large independent villa of up to 400 m², adapting to different family needs or investment projects. In addition, the plot offers privileged views of both the sea and the mountains, features that increase its attractiveness. It has two accesses from the road, facilitating entry and exit from the plot and providing greater flexibility in the design of the projects. It is an excellent opportunity to build a home in a privileged environment that combines nature, tranquillity and proximity to services.