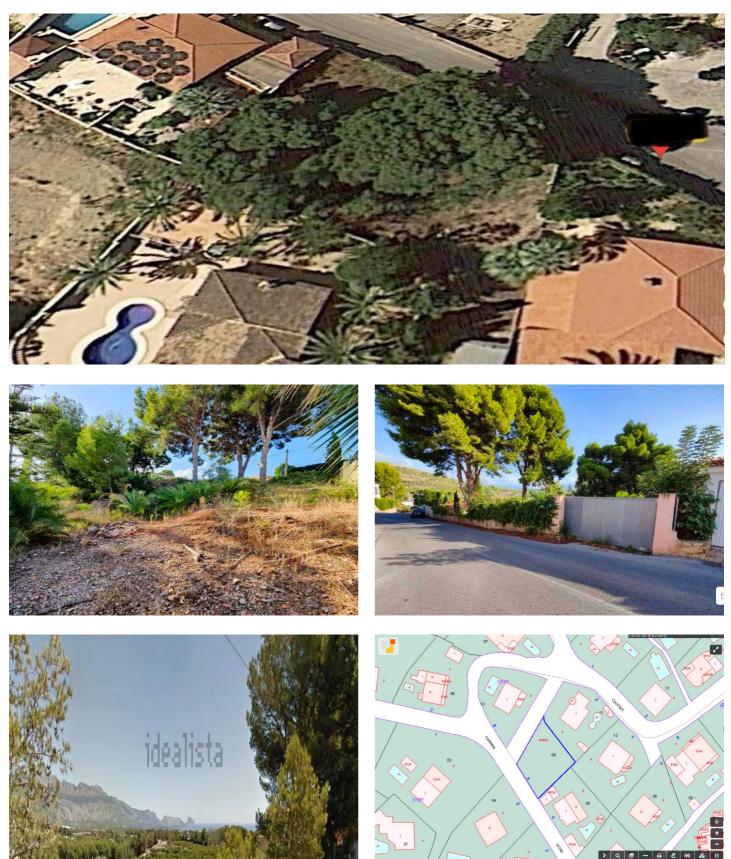

## Costa Blanca North, L'Alfàs del Pi

This building plot is located in the prestigious Colonia Escandinavia development in Alfaz del Pi, a quiet and wellconnected area. Its strategic location places it close to the Norwegian school and just a few minutes from the centre of Alfaz del Pi, where all essential services are available, such as supermarkets, restaurants, medical centres and leisure options. The plot has a 50% buildable area on two floors, which allows for the construction of two semi-detached houses of 200 m<sup>2</sup> each or a large independent villa of up to 400 m<sup>2</sup>, adapting to different family needs or investment projects. In addition, the plot offers privileged views of both the sea and the mountains, features that increase its attractiveness. It has two accesses from the road, facilitating entry and exit from the plot and providing greater flexibility in the design of the projects. It is an excellent opportunity to build a home in a privileged environment that combines nature, tranquillity and proximity to services.