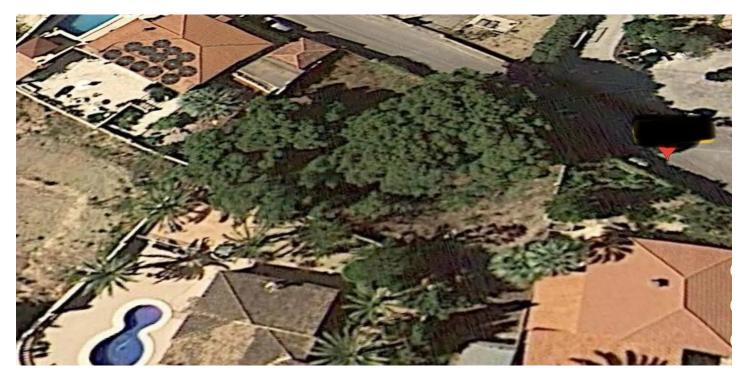

## Terreno Rustico en venta en L'Alfàs del Pi, L'Alfàs del Pi

225.000 €

Referencia: R5013784 Terreno: 835m<sup>2</sup>

## Costa Blanca North, L'Alfàs del Pi

This building plot is located in the prestigious Colonia Escandinavia development in Alfaz del Pi, a quiet and well-connected area. Its strategic location places it close to the Norwegian school and just a few minutes from the centre of Alfaz del Pi, where all essential services are available, such as supermarkets, restaurants, medical centres and leisure options. The plot has a 50% buildable area on two floors, which allows for the construction of two semi-detached houses of 200 m² each or a large independent villa of up to 400 m², adapting to different family needs or investment projects. In addition, the plot offers privileged views of both the sea and the mountains, features that increase its attractiveness. It has two accesses from the road, facilitating entry and exit from the plot and providing greater flexibility in the design of the projects. It is an excellent opportunity to build a home in a privileged environment that combines nature, tranquillity and proximity to services.