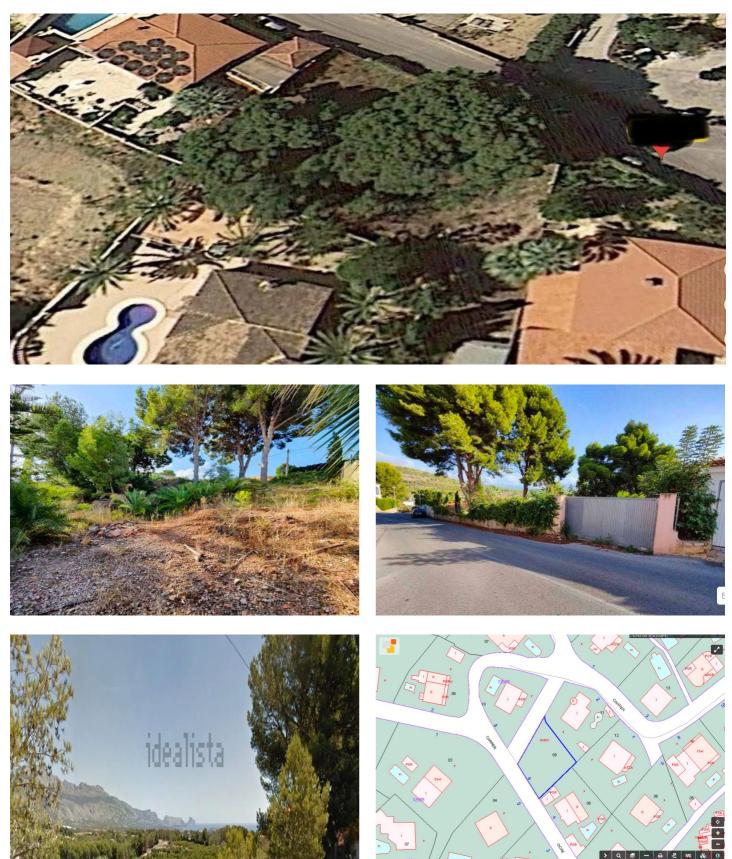

## Atterrir à vendre à L'Alfàs del Pi, L'Alfàs del Pi

## 225 000 €

Référence: R5013784 Terrain: 835m<sup>2</sup>

## Costa Blanca North, L'Alfàs del Pi

This building plot is located in the prestigious Colonia Escandinavia development in Alfaz del Pi, a quiet and wellconnected area. Its strategic location places it close to the Norwegian school and just a few minutes from the centre of Alfaz del Pi, where all essential services are available, such as supermarkets, restaurants, medical centres and leisure options. The plot has a 50% buildable area on two floors, which allows for the construction of two semi-detached houses of 200 m<sup>2</sup> each or a large independent villa of up to 400 m<sup>2</sup>, adapting to different family needs or investment projects. In addition, the plot offers privileged views of both the sea and the mountains, features that increase its attractiveness. It has two accesses from the road, facilitating entry and exit from the plot and providing greater flexibility in the design of the projects. It is an excellent opportunity to build a home in a privileged environment that combines nature, tranquillity and proximity to services.