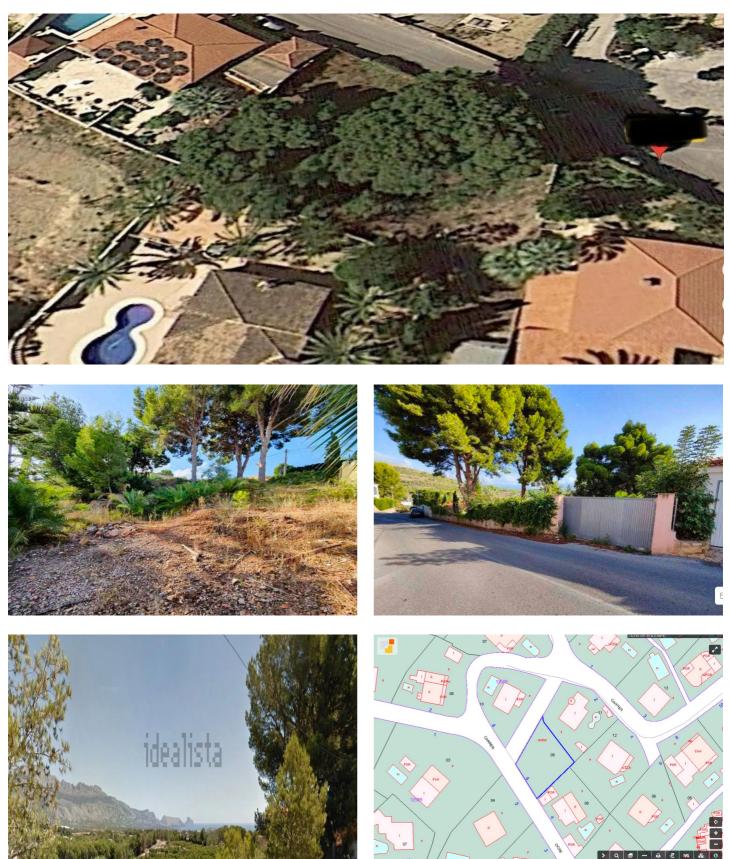

## Grond te koop in L'Alfàs del Pi, L'Alfàs del Pi

## 225.000€

Referentie: R5013784 Plotgrootte: 835m<sup>2</sup>

## Costa Blanca North, L'Alfàs del Pi

This building plot is located in the prestigious Colonia Escandinavia development in Alfaz del Pi, a quiet and wellconnected area. Its strategic location places it close to the Norwegian school and just a few minutes from the centre of Alfaz del Pi, where all essential services are available, such as supermarkets, restaurants, medical centres and leisure options. The plot has a 50% buildable area on two floors, which allows for the construction of two semi-detached houses of 200 m<sup>2</sup> each or a large independent villa of up to 400 m<sup>2</sup>, adapting to different family needs or investment projects. In addition, the plot offers privileged views of both the sea and the mountains, features that increase its attractiveness. It has two accesses from the road, facilitating entry and exit from the plot and providing greater flexibility in the design of the projects. It is an excellent opportunity to build a home in a privileged environment that combines nature, tranquillity and proximity to services.