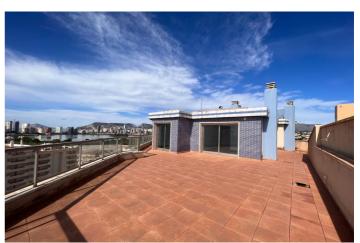

## Costa Blanca North, Calpe

Duplex-Penthäuser mit Meerblick zu verkaufen in Calpe Mehrere Duplex-Penthäuser direkt am Meer in Calpe zu verkaufen. Schöne Wohnungen direkt am herrlichen Sandstrand La Fossa und in der Nähe von Restaurants und Bars. Große Supermärkte befinden sich in 400 m Entfernung. Das Gebäude, in dem sich die Penthäuser befinden, hat 10 Etagen, einen Aufzug und ist rollstuhlgerecht. Es gibt einen Gemeinschaftspool für Erwachsene sowie einen Pool speziell für die Kleinen und einen Jacuzzi. Das Erdgeschoss dieser Duplex-Wohnungen besteht aus einer Eingangshalle, 2 Schlafzimmern und 2 Bädern (eines davon en-suite). Beide Schlafzimmer haben Zugang zu einer überdachten Terrasse. Über eine Treppe gelangt man in das Obergeschoss. Hier befinden sich ein geräumiges Wohn-Esszimmer, eine separate Küche, ein Schlafzimmer mit Ankleideraum und eigenem Bad, ein Gäste-WC und eine große Dachterrasse. Von dieser Terrasse aus hat man einen herrlichen Blick auf das Mittelmeer, den Felsen von Calpe und die Salinas. Die Penthäuser sind mit Klimaanlagen warm/kalt ausgestattet. Der Preis ist ein Startpreis. Die Verfügbarkeit der Wohnungen variiert von Tag zu Tag. Bitte zögern Sie nicht, uns zu kontaktieren, um die aktuellsten Informationen zu erhalten. Die Fotos sind vom Musterhaus (2 Schlafzimmer) und zeigen, wie die Wohnungen nach der Renovierung aussehen könnten. Jede Wohnung unterscheidet sich in Qualität, Ausstattung, Aussicht und Preis. Der angegebene Preis enthält keine Steuern und Kaufkosten / Das Angebot gilt vorbehaltlich von Irrtümern, Preisänderungen, Verfügbarkeit, Unterlassung und / oder Rücktritt vom Markt ohne Vorankündigung / Möbel und Inhalte nach individueller Vereinbarung und nicht nach den Fotos in der Präsentation

|      |    |       |     | •   | •  |    |
|------|----|-------|-----|-----|----|----|
| F 14 | σΔ | nc    | ch  | 12t | tΔ | n· |
|      | ゟて | יכו ו | CII | ıaı | te | ı, |

Überdachte Terrasse Aufzug Private Terrasse