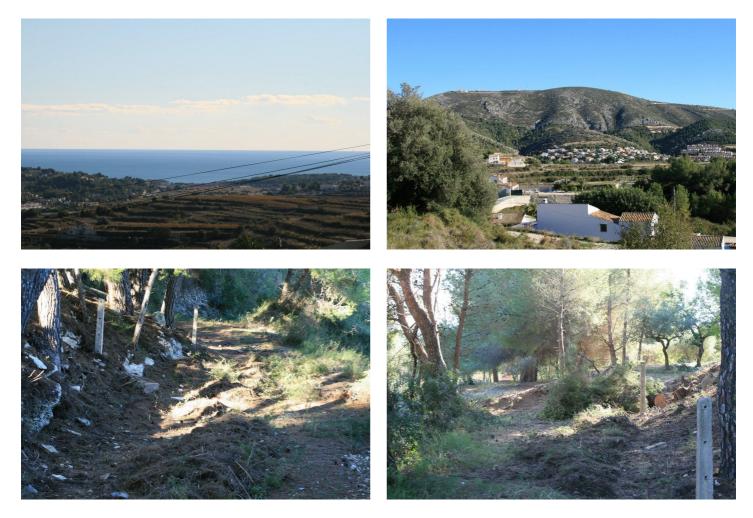

## Costa Blanca North, Benitachell

Rustic land with seaview for sale in Benitachell. This property is located between Moraira and Javea, has slight and therefore perfect for the construction of a luxury villa. For horse lovers, there is enough space for a horse training space. Indescribable - the views from this plot are really unique! If you are prepared to spend 1 Million Euros or more to make your dream villa come true, this is the perfect plot for you. To build a villa on this plot would cost - depending on its size and additional extras - at least 1 Million Euros. Contact us and together with you we can plan your own unique villa design and give a detailed estimate for its construction. The displayed price does not include taxes and purchase costs / The offer is subject to errors, price changes, availability, omission and / or withdrawal from the market without prior notice / Furniture and contents according to personalized agreement and not according to the photos in the presentation