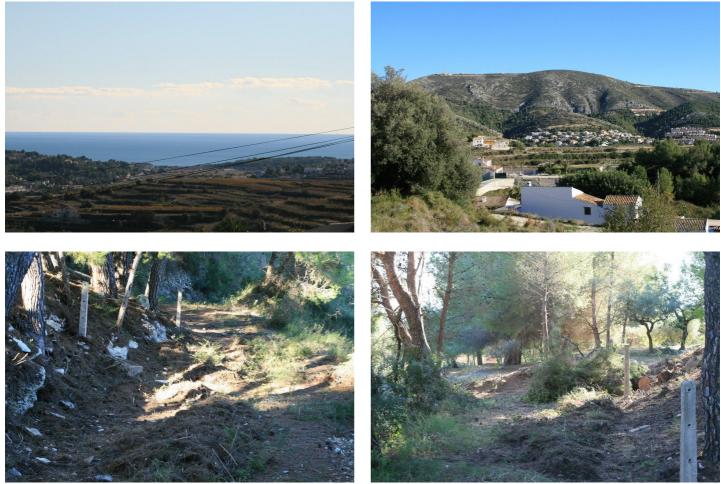

## Costa Blanca North, Benitachell

Rustic land with seaview for sale in Benitachell. This property is located between Moraira and Javea, has slight and therefore perfect for the construction of a luxury villa. For horse lovers, there is enough space for a horse training space. Indescribable - the views from this plot are really unique! If you are prepared to spend 1 Million Euros or more to make your dream villa come true, this is the perfect plot for you. To build a villa on this plot would cost - depending on its size and additional extras - at least 1 Million Euros. Contact us and together with you we can plan your own unique villa design and give a detailed estimate for its construction. The displayed price does not include taxes and purchase costs / The offer is subject to errors, price changes, availability, omission and / or withdrawal from the market without prior notice / Furniture and contents according to personalized agreement and not according to the photos in the presentation