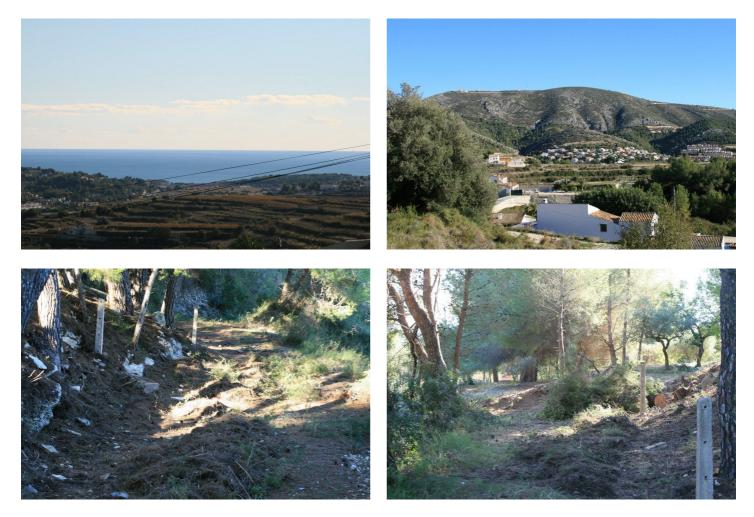

## Costa Blanca North, Benitachell

Rustic land with seaview for sale in Benitachell. This property is located between Moraira and Javea, has slight and therefore perfect for the construction of a luxury villa. For horse lovers, there is enough space for a horse training space. Indescribable - the views from this plot are really unique! If you are prepared to spend 1 Million Euros or more to make your dream villa come true, this is the perfect plot for you. To build a villa on this plot would cost - depending on its size and additional extras - at least 1 Million Euros. Contact us and together with you we can plan your own unique villa design and give a detailed estimate for its construction. The displayed price does not include taxes and purchase costs / The offer is subject to errors, price changes, availability, omission and / or withdrawal from the market without prior notice / Furniture and contents according to personalized agreement and not according to the photos in the presentation