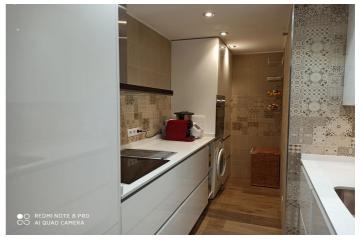

## Costa del Sol, Benalmádena

Discover your new home in the heart of the seaport of Puerto Marina, Benalmadena Costa! This impressive 115 m2 apartment, recently renovated with high quality materials, offers you a luxurious and comfortable life at the foot of the beach and the promenade of Benalmadena Costa and Torremolinos (Cariuela). Enjoy the large, very bright living-dining room with direct access to the spacious terrace, ideal for relaxing and enjoying the Mediterranean climate. The house has two spacious bedrooms, both with access to the terrace and fitted wardrobes. The master bedroom has a private bathroom with a slate walk-in shower and a hot tub. Both bathrooms are equipped with elegant natural stone sinks, which adds a touch of sophistication. The separate kitchen is fully furnished and equipped with panel appliances, a silicate stone countertop and a large storage capacity. PVC windows with double glazing provide maximum heat and sound insulation, and the ceramic floor made of artificial wood is resistant to shocks, temperature changes and humidity. In addition, it is anti-slip for added safety. White lacquered doors and baseboards give the Moderna interior an elegant look. This apartment is located on the ground floor of a building with an elevator and the facing is east, providing excellent natural light. It is equipped with air conditioning for your comfort and the possibility to rent a parking space in the same port for only 60 euros extra. Don't miss your chance to live in this exclusive coastal enclave.