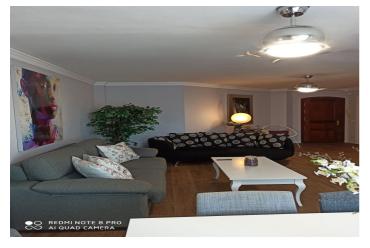

## Costa del Sol, Benalmádena

Discover your new home in the heart of the seaport of Puerto Marina, Benalmadena Costa! This impressive 115 m2 apartment, recently renovated with high quality materials, offers you a luxurious and comfortable life at the foot of the beach and the promenade of Benalmadena Costa and Torremolinos (Cariuela). Enjoy the large, very bright living-dining room with direct access to the spacious terrace, ideal for relaxing and enjoying the Mediterranean climate. The house has two spacious bedrooms, both with access to the terrace and fitted wardrobes. The master bedroom has a private bathroom with a slate walk-in shower and a hot tub. Both bathrooms are equipped with elegant natural stone sinks, which adds a touch of sophistication. The separate kitchen is fully furnished and equipped with panel appliances, a silicate stone countertop and a large storage capacity. PVC windows with double glazing provide maximum heat and sound insulation, and the ceramic floor made of artificial wood is resistant to shocks, temperature changes and humidity. In addition, it is anti-slip for added safety. White lacquered doors and baseboards give the Moderna interior an elegant look. This apartment is located on the ground floor of a building with an elevator and the facing is east, providing excellent natural light. It is equipped with air conditioning for your comfort and the possibility to rent a parking space in the same port for only 60 euros extra. Don't miss your chance to live in this exclusive coastal enclave.