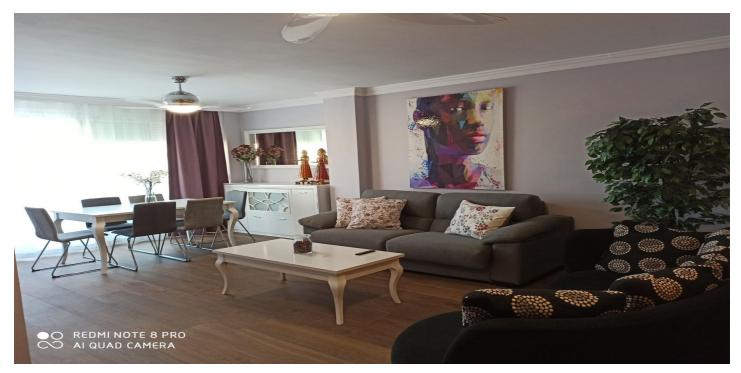

## Costa del Sol, Benalmádena

Discover your new home in the heart of the seaport of Puerto Marina, Benalmadena Costa! This impressive 115 m2 apartment, recently renovated with high quality materials, offers you a luxurious and comfortable life at the foot of the beach and the promenade of Benalmadena Costa and Torremolinos (Cariuela). Enjoy the large, very bright living-dining room with direct access to the spacious terrace, ideal for relaxing and enjoying the Mediterranean climate. The house has two spacious bedrooms, both with access to the terrace and fitted wardrobes. The master bedroom has a private bathroom with a slate walk-in shower and a hot tub. Both bathrooms are equipped with elegant natural stone sinks, which adds a touch of sophistication. The separate kitchen is fully furnished and equipped with panel appliances, a silicate stone countertop and a large storage capacity. PVC windows with double glazing provide maximum heat and sound insulation, and the ceramic floor made of artificial wood is resistant to shocks, temperature changes and humidity. In addition, it is anti-slip for added safety. White lacquered doors and baseboards give the Moderna interior an elegant look. This apartment is located on the ground floor of a building with an elevator and the facing is east, providing excellent natural light. It is equipped with air conditioning for your comfort and the possibility to rent a parking space in the same port for only 60 euros extra. Don't miss your chance to live in this exclusive coastal enclave.