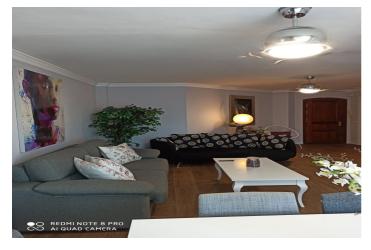

## Costa del Sol, Benalmádena

Discover your new home in the heart of the seaport of Puerto Marina, Benalmadena Costa! This impressive 115 m2 apartment, recently renovated with high quality materials, offers you a luxurious and comfortable life at the foot of the beach and the promenade of Benalmadena Costa and Torremolinos (Cariuela). Enjoy the large, very bright living-dining room with direct access to the spacious terrace, ideal for relaxing and enjoying the Mediterranean climate. The house has two spacious bedrooms, both with access to the terrace and fitted wardrobes. The master bedroom has a private bathroom with a slate walk-in shower and a hot tub. Both bathrooms are equipped with elegant natural stone sinks, which adds a touch of sophistication. The separate kitchen is fully furnished and equipped with panel appliances, a silicate stone countertop and a large storage capacity. PVC windows with double glazing provide maximum heat and sound insulation, and the ceramic floor made of artificial wood is resistant to shocks, temperature changes and humidity. In addition, it is anti-slip for added safety. White lacquered doors and baseboards give the Moderna interior an elegant look. This apartment is located on the ground floor of a building with an elevator and the facing is east, providing excellent natural light. It is equipped with air conditioning for your comfort and the possibility to rent a parking space in the same port for only 60 euros extra. Don't miss your chance to live in this exclusive coastal enclave.