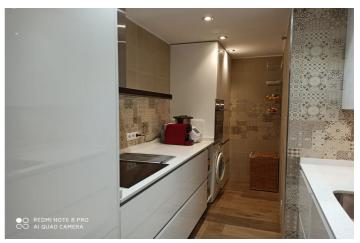

## Costa del Sol, Benalmádena

Discover your new home in the heart of the seaport of Puerto Marina, Benalmadena Costa! This impressive 115 m2 apartment, recently renovated with high quality materials, offers you a luxurious and comfortable life at the foot of the beach and the promenade of Benalmadena Costa and Torremolinos (Cariuela). Enjoy the large, very bright living-dining room with direct access to the spacious terrace, ideal for relaxing and enjoying the Mediterranean climate. The house has two spacious bedrooms, both with access to the terrace and fitted wardrobes. The master bedroom has a private bathroom with a slate walk-in shower and a hot tub. Both bathrooms are equipped with elegant natural stone sinks, which adds a touch of sophistication. The separate kitchen is fully furnished and equipped with panel appliances, a silicate stone countertop and a large storage capacity. PVC windows with double glazing provide maximum heat and sound insulation, and the ceramic floor made of artificial wood is resistant to shocks, temperature changes and humidity. In addition, it is anti-slip for added safety. White lacquered doors and baseboards give the Moderna interior an elegant look. This apartment is located on the ground floor of a building with an elevator and the facing is east, providing excellent natural light. It is equipped with air conditioning for your comfort and the possibility to rent a parking space in the same port for only 60 euros extra. Don't miss your chance to live in this exclusive coastal enclave.