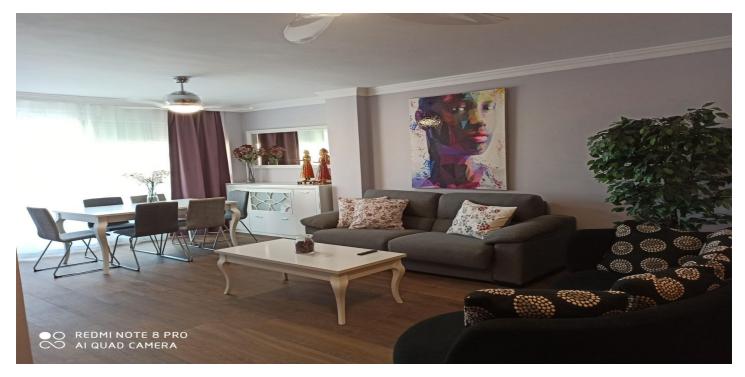

## Costa del Sol, Benalmádena

Discover your new home in the heart of the seaport of Puerto Marina, Benalmadena Costa! This impressive 115 m2 apartment, recently renovated with high quality materials, offers you a luxurious and comfortable life at the foot of the beach and the promenade of Benalmadena Costa and Torremolinos (Cariuela). Enjoy the large, very bright living-dining room with direct access to the spacious terrace, ideal for relaxing and enjoying the Mediterranean climate. The house has two spacious bedrooms, both with access to the terrace and fitted wardrobes. The master bedroom has a private bathroom with a slate walk-in shower and a hot tub. Both bathrooms are equipped with elegant natural stone sinks, which adds a touch of sophistication. The separate kitchen is fully furnished and equipped with panel appliances, a silicate stone countertop and a large storage capacity. PVC windows with double glazing provide maximum heat and sound insulation, and the ceramic floor made of artificial wood is resistant to shocks, temperature changes and humidity. In addition, it is anti-slip for added safety. White lacquered doors and baseboards give the Moderna interior an elegant look. This apartment is located on the ground floor of a building with an elevator and the facing is east, providing excellent natural light. It is equipped with air conditioning for your comfort and the possibility to rent a parking space in the same port for only 60 euros extra. Don't miss your chance to live in this exclusive coastal enclave.