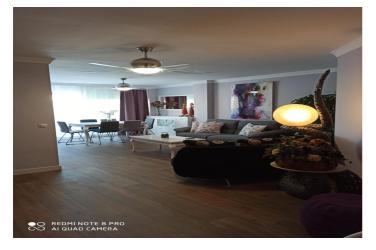

## Costa del Sol, Benalmádena

Discover your new home in the heart of the seaport of Puerto Marina, Benalmadena Costa! This impressive 115 m2 apartment, recently renovated with high quality materials, offers you a luxurious and comfortable life at the foot of the beach and the promenade of Benalmadena Costa and Torremolinos (Cariuela). Enjoy the large, very bright living-dining room with direct access to the spacious terrace, ideal for relaxing and enjoying the Mediterranean climate. The house has two spacious bedrooms, both with access to the terrace and fitted wardrobes. The master bedroom has a private bathroom with a slate walk-in shower and a hot tub. Both bathrooms are equipped with elegant natural stone sinks, which adds a touch of sophistication. The separate kitchen is fully furnished and equipped with panel appliances, a silicate stone countertop and a large storage capacity. PVC windows with double glazing provide maximum heat and sound insulation, and the ceramic floor made of artificial wood is resistant to shocks, temperature changes and humidity. In addition, it is anti-slip for added safety. White lacquered doors and baseboards give the Moderna interior an elegant look. This apartment is located on the ground floor of a building with an elevator and the facing is east, providing excellent natural light. It is equipped with air conditioning for your comfort and the possibility to rent a parking space in the same port for only 60 euros extra. Don't miss your chance to live in this exclusive coastal enclave.