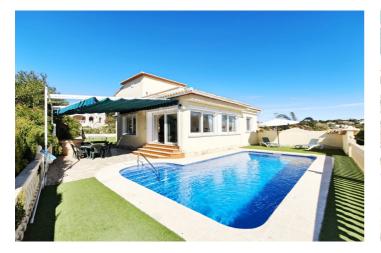

## Abstandsvilla zum Verkauf in Calpe, Calpe

Referenz: R4993222 Schlafzimmer: 3 Badezimmer: 2 Grundstücksgröße: 785m<sup>2</sup> Garten: 149m<sup>2</sup>

## Costa Blanca North, Calpe

Entdecken Sie die Essenz der Costa Blanca mit dieser charmanten Villa im traditionellen Stil in Calpe, ideal für diejenigen, die das mediterrane Klima in einer privilegierten Lage genießen möchten. Diese Immobilie befindet sich in einem konsolidierten Gebiet und nur wenige Gehminuten von allen Annehmlichkeiten entfernt und bietet von ihrer großen Außenterrasse aus einen spektakulären Blick auf den emblematischen Peñón de Ifach. Das Grundstück verfügt über einen privaten Swimmingpool, der sich perfekt zum Abkühlen an den heißesten Tagen eignet, umgeben von Liegewiesen, einer Pergola zum Entspannen im Schatten und einem Essbereich im Freien mit Grill, ideal für Mahlzeiten im Freien das ganze Jahr über. Von der Sonnenterrasse aus können Sie einen beeindruckenden Panoramablick auf Calpe genießen, eine perfekte Ecke, um sich bei Sonnenuntergang bei einem Drink zu entspannen. Es gibt auch zwei geschlossene Garagen. Im Inneren kombiniert das Haus traditionelle Elemente mit einem moderneren Design. Das geräumige und helle Wohnzimmer verbindet sich mit einer voll ausgestatteten Küche mit großzügigen Arbeitsflächen. Das Haus verfügt über 3 Doppelzimmer, was es zu einer komfortablen Option sowohl für Familien als auch für diejenigen macht, die einen Zweitwohnsitz suchen. Diese Unterkunft befindet sich im Herzen von Calpe und ist nur wenige Minuten von den belebten Straßen, drei mit der Blauen Flagge ausgezeichneten Stränden, einem Hafen voller Restaurants und einer Vielzahl von Geschäften und Dienstleistungen entfernt. Eine ideale Gelegenheit, in einer der begehrtesten Gegenden des Mittelmeers zu leben oder zu investieren.